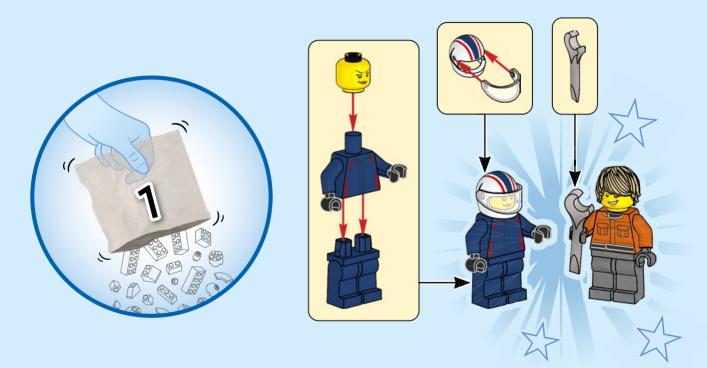

d'un parent avant d'aller en ligne I IT Chiedi il permesso ai tuoi genitori prima di andare online I ES Pídeles permiso a tus papás antes de conectarte a Internet I PT Pede autorização aos pais antes de acederes online I ZH 上网前应先征得父母的同意 I PL Popros rodziców o zgode. zanim wejdziesz do Internetu I CS Než půjdeš na internet, požádej rodiče o svolení I SK Skôr než pôjdeš na internet, vypýtaj si povolenie od rodičov I HU Kérj szülői engedélyt, mielőtt online csatlakoznál! I RO Cere permisiunea părintilor înainte de a te conecta online I BG Поискайте разрешение от родител, преди да влезете онлайн I LV Pirms došanās tiešsaistē palūdz atlauju vecākiem I ET Enne Interneti kasutamist küsi vanematelt luba I LT Prieš prisijungdami prie interneto. atsiklauskite tevu

Q LEGO.com/devicecheck























































































































































































LEGO and the LEGO logo are trademarks of the LEGO Group. ©2025 The LEGO Group. 6557720

The F1 logo, FORMULA 1, F1, GRAND PRIX and related marks are trademarks of Formula One Licensing BV, a Formula 1 company. All other trade marks, logos and copyrights, including those of the teams featured, are the property of their respective owners. All rights reserved.

OFFICIAL LICENSEE OF FORMULA 1®