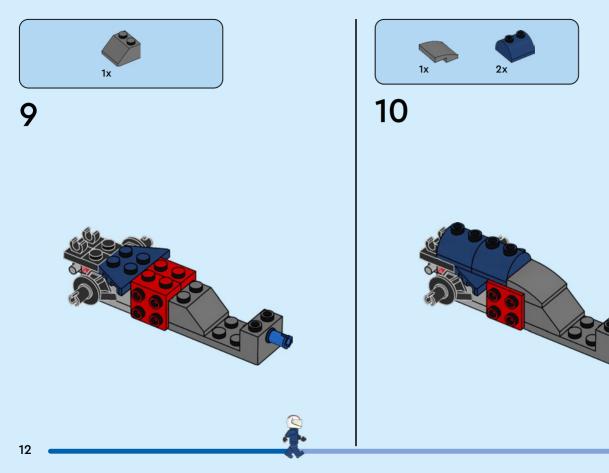

en ligne I IT Chiedi il permesso ai tuoi genitori prima di andare online I ES Pídeles permiso a tus papás antes de conectarte a Internet I PT Pede autorização aos pais antes de acederes online I ZH 上网前应先征得父母的同意 I PL Popros rodziców o zgode. zanim wejdziesz do Internetu I CS Než půjdeš na internet, požádej rodiče o svolení I SK Skôr než pôjdeš na internet, vypýtaj si povolenie od rodičov I HU Kérj szülői engedélyt, mielőtt online csatlakoznál! I RO Cere permisiunea părintilor înainte de a te conecta online I BG Поискайте разрешение от родител, преди да влезете онлайн I LV Pirms došanās tiešsaistē palūdz atlauju vecākiem I ET Enne Interneti kasutamist küsi vanematelt luba I LT Prieš prisijungdami prie interneto. atsiklauskite tevu

Q LEGO.com/devicecheck























































































































































































LEGO and the LEGO logo are trademarks of the LEGO Group. ©2025 The LEGO Group. 6557720

The F1 logo, FORMULA 1, F1, GRAND PRIX and related marks are trademarks of Formula One Licensing BV, a Formula 1 company. All other trade marks, logos and copyrights, including those of the teams featured, are the property of their respective owners. All rights reserved.

OFFICIAL LICENSEE OF FORMULA 1®