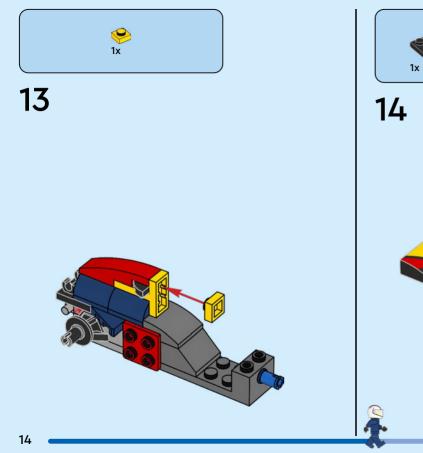

IT Chiedi il permesso ai tuoi genitori prima di andare online I ES Pídeles permiso a tus papás antes de conectarte a Internet I PT Pede autorização aos pais antes de acederes online I ZH 上网前应先征得父母的同意 I PL Popros rodziców o zgode. zanim wejdziesz do Internetu I CS Než půjdeš na internet, požádej rodiče o svolení I SK Skôr než pôjdeš na internet, vypýtaj si povolenie od rodičov I HU Kérj szülői engedélyt, mielőtt online csatlakoznál! I RO Cere permisiunea părintilor înainte de a te conecta online I BG Поискайте разрешение от родител, преди да влезете онлайн I LV Pirms došanās tiešsaistē palūdz atlauju vecākiem I ET Enne Interneti kasutamist küsi vanematelt luba I LT Prieš prisijungdami prie interneto. atsiklauskite tevu

Q LEGO.com/devicecheck























































































































































































LEGO and the LEGO logo are trademarks of the LEGO Group. ©2025 The LEGO Group. 6557720

The F1 logo, FORMULA 1, F1, GRAND PRIX and related marks are trademarks of Formula One Licensing BV, a Formula 1 company. All other trade marks, logos and copyrights, including those of the teams featured, are the property of their respective owners. All rights reserved.

OFFICIAL LICENSEE OF FORMULA 1®