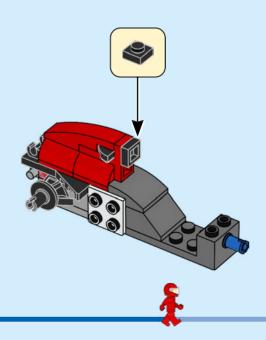

## Rebuild the

LEGO and the LEGO logo are trademarks of the/sont des marques de commerce du/son marcas registradas de LEGO Group. ©2025 The LEGO Group. 6557562

Produced under license of Ferrari S.p.A. The name FERRARI, the PRANCING HORSE device, all associated logos and distinctive designs are property of Ferrari S.p.A. The body designs of the Ferrari cars are protected as Ferrari S.p.A. property under design, trademark and trade dress regulations.