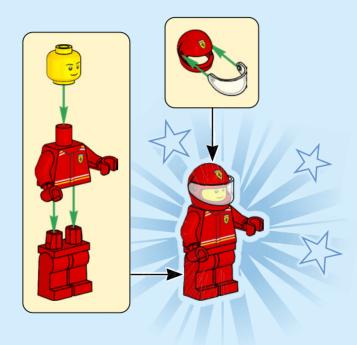

## Rebuild the

LEGO and the LEGO logo are trademarks of the/sont des marques de commerce du/son marcas registradas de LEGO Group. ©2025 The LEGO Group. 6557562

Produced under license of Ferrari S.p.A. The name FERRARI, the PRANCING HORSE device, all associated logos and distinctive designs are property of Ferrari S.p.A. The body designs of the Ferrari cars are protected as Ferrari S.p.A. property under design, trademark and trade dress regulations.