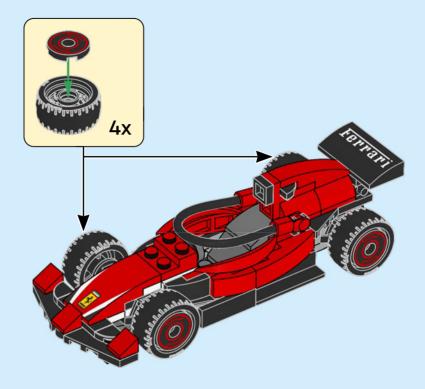

## Rebuild the

LEGO and the LEGO logo are trademarks of the/sont des marques de commerce du/son marcas registradas de LEGO Group. ©2025 The LEGO Group. 6557562

Produced under license of Ferrari S.p.A. The name FERRARI, the PRANCING HORSE device, all associated logos and distinctive designs are property of Ferrari S.p.A. The body designs of the Ferrari cars are protected as Ferrari S.p.A. property under design, trademark and trade dress regulations.