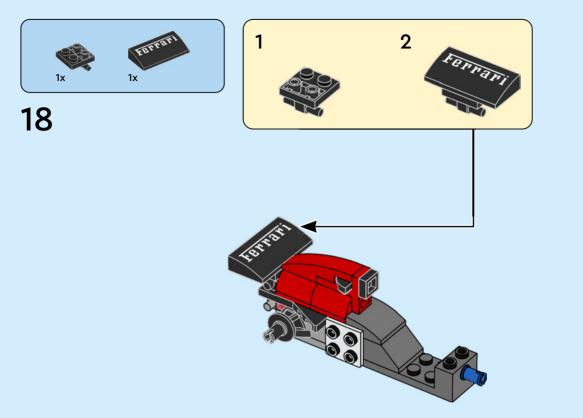

## Rebuild the

LEGO and the LEGO logo are trademarks of the/sont des marques de commerce du/son marcas registradas de LEGO Group. ©2025 The LEGO Group. 6557562

Produced under license of Ferrari S.p.A. The name FERRARI, the PRANCING HORSE device, all associated logos and distinctive designs are property of Ferrari S.p.A. The body designs of the Ferrari cars are protected as Ferrari S.p.A. property under design, trademark and trade dress regulations.