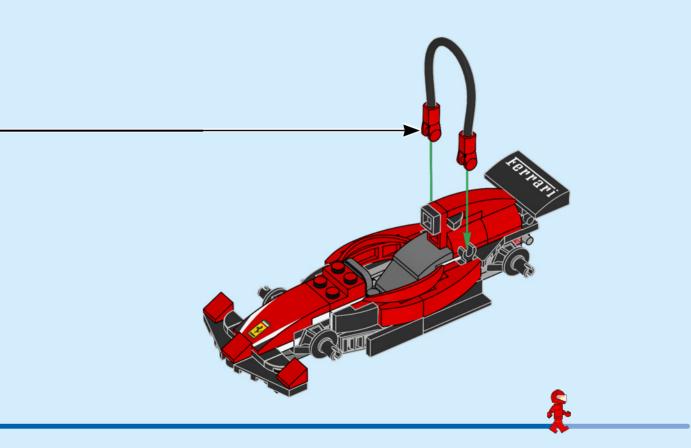

## Rebuild the

LEGO and the LEGO logo are trademarks of the/sont des marques de commerce du/son marcas registradas de LEGO Group. ©2025 The LEGO Group. 6557562

Produced under license of Ferrari S.p.A. The name FERRARI, the PRANCING HORSE device, all associated logos and distinctive designs are property of Ferrari S.p.A. The body designs of the Ferrari cars are protected as Ferrari S.p.A. property under design, trademark and trade dress regulations.