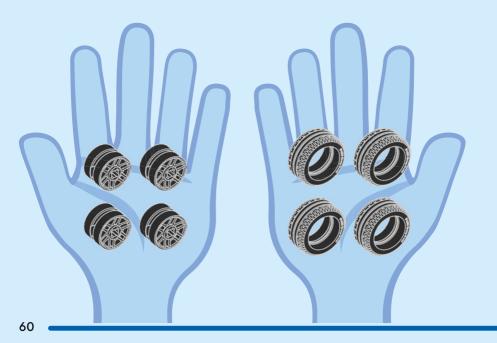

EN Build It Your Way | DE Bau, wie du willst | FR Construisez à votre façon | IT Costruiscilo come vuoi tu | ES Constrúyelo a tu manera | PT Constrói à Tua Maneira | ZH 自由拼搭 | PL Zbuduj po swojemu | CS Postavte to po svém | SK Postavte to po svojom | HU Építs kedved szerint! | RO Construieşte aşa cum doreşti | BG Постройте го по своя начин | LV Būvē tieši tā, kā vēlies | ET Ehita enda moodi | LT Sukonstruokite savaip