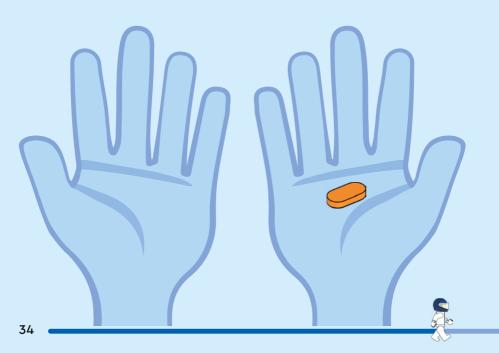

EN Build It Your Way | DE Bau, wie du willst | FR Construisez à votre façon | IT Costruiscilo come vuoi tu | ES Constrúyelo a tu manera | PT Constrói à Tua Maneira | ZH 自由拼搭 | PL Zbuduj po swojemu | CS Postavte to po svém | SK Postavte to po svojom | HU Építs kedved szerint! | RO Construieşte aşa cum doreşti | BG Постройте го по своя начин | LV Būvē tieši tā, kā vēlies | ET Ehita enda moodi | LT Sukonstruokite savaip