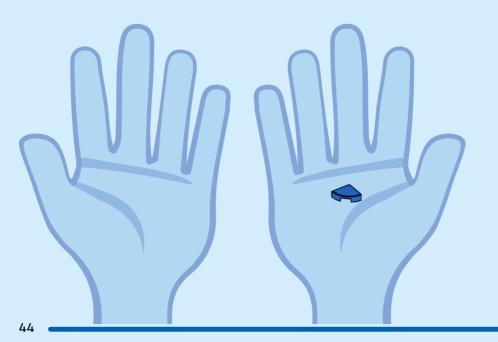

EN Build It Your Way | DE Bau, wie du willst | FR Construisez à votre façon | IT Costruiscilo come vuoi tu | ES Constrúyelo a tu manera | PT Constrói à Tua Maneira | ZH 自由拼搭 | PL Zbuduj po swojemu | CS Postavte to po svém | SK Postavte to po svojom | HU Építs kedved szerint! | RO Construieşte aşa cum doreşti | BG Постройте го по своя начин | LV Būvē tieši tā, kā vēlies | ET Ehita enda moodi | LT Sukonstruokite savaip