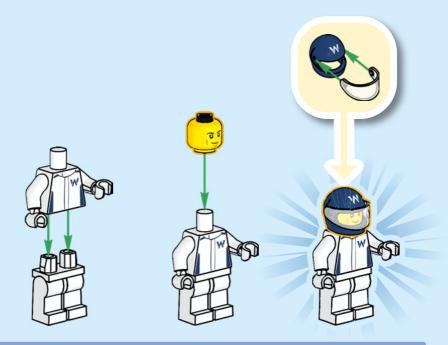

EN Build It Your Way | DE Bau, wie du willst | FR Construisez à votre façon | IT Costruiscilo come vuoi tu | ES Constrúyelo a tu manera | PT Constrói à Tua Maneira | ZH 自由拼搭 | PL Zbuduj po swojemu | CS Postavte to po svém | SK Postavte to po svojom | HU Építs kedved szerint! | RO Construieşte aşa cum doreşti | BG Постройте го по своя начин | LV Būvē tieši tā, kā vēlies | ET Ehita enda moodi | LT Sukonstruokite savaip