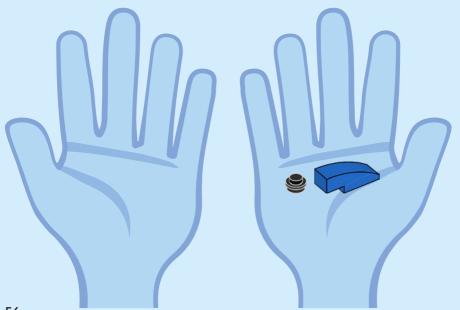

EN Build It Your Way | DE Bau, wie du willst | FR Construisez à votre façon | IT Costruiscilo come vuoi tu | ES Constrúyelo a tu manera | PT Constrói à Tua Maneira | ZH 自由拼搭 | PL Zbuduj po swojemu | CS Postavte to po svém | SK Postavte to po svojom | HU Építs kedved szerint! | RO Construieşte aşa cum doreşti | BG Постройте го по своя начин | LV Būvē tieši tā, kā vēlies | ET Ehita enda moodi | LT Sukonstruokite savaip