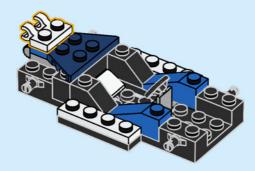

EN Build It Your Way | DE Bau, wie du willst | FR Construisez à votre façon | IT Costruiscilo come vuoi tu | ES Constrúyelo a tu manera | PT Constrói à Tua Maneira | ZH 自由拼搭 | PL Zbuduj po swojemu | CS Postavte to po svém | SK Postavte to po svojom | HU Építs kedved szerint! | RO Construieşte aşa cum doreşti | BG Постройте го по своя начин | LV Būvē tieši tā, kā vēlies | ET Ehita enda moodi | LT Sukonstruokite savaip