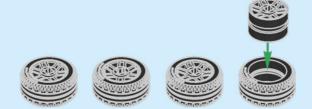

EN Build It Your Way | DE Bau, wie du willst | FR Construisez à votre façon | IT Costruiscilo come vuoi tu | ES Constrúyelo a tu manera | PT Constrói à Tua Maneira | ZH 自由拼搭 | PL Zbuduj po swojemu | CS Postavte to po svém | SK Postavte to po svojom | HU Építs kedved szerint! | RO Construieşte aşa cum doreşti | BG Постройте го по своя начин | LV Būvē tieši tā, kā vēlies | ET Ehita enda moodi | LT Sukonstruokite savaip