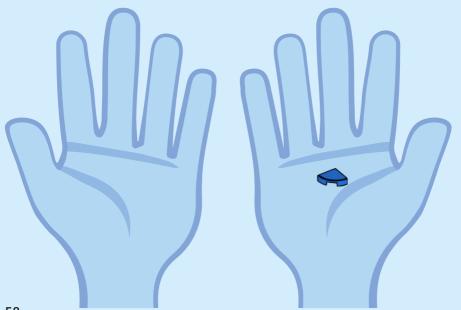

EN Build It Your Way | DE Bau, wie du willst | FR Construisez à votre façon | IT Costruiscilo come vuoi tu | ES Constrúyelo a tu manera | PT Constrói à Tua Maneira | ZH 自由拼搭 | PL Zbuduj po swojemu | CS Postavte to po svém | SK Postavte to po svojom | HU Építs kedved szerint! | RO Construieşte aşa cum doreşti | BG Постройте го по своя начин | LV Būvē tieši tā, kā vēlies | ET Ehita enda moodi | LT Sukonstruokite savaip