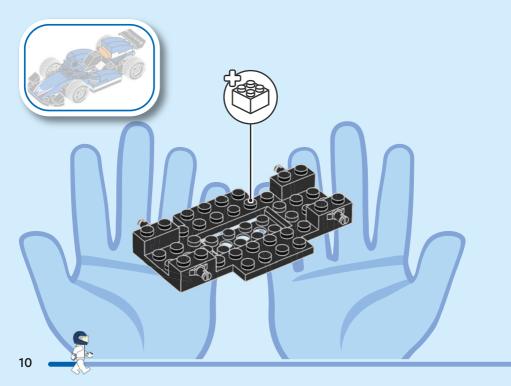

EN Build It Your Way | DE Bau, wie du willst | FR Construisez à votre façon | IT Costruiscilo come vuoi tu | ES Constrúyelo a tu manera | PT Constrói à Tua Maneira | ZH 自由拼搭 | PL Zbuduj po swojemu | CS Postavte to po svém | SK Postavte to po svojom | HU Építs kedved szerint! | RO Construieşte aşa cum doreşti | BG Постройте го по своя начин | LV Būvē tieši tā, kā vēlies | ET Ehita enda moodi | LT Sukonstruokite savaip