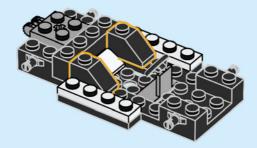

EN Build It Your Way | DE Bau, wie du willst | FR Construisez à votre façon | IT Costruiscilo come vuoi tu | ES Constrúyelo a tu manera | PT Constrói à Tua Maneira | ZH 自由拼搭 | PL Zbuduj po swojemu | CS Postavte to po svém | SK Postavte to po svojom | HU Építs kedved szerint! | RO Construieşte aşa cum doreşti | BG Постройте го по своя начин | LV Būvē tieši tā, kā vēlies | ET Ehita enda moodi | LT Sukonstruokite savaip