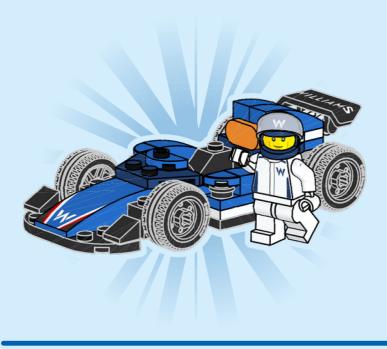

EN Build It Your Way | DE Bau, wie du willst | FR Construisez à votre façon | IT Costruiscilo come vuoi tu | ES Constrúyelo a tu manera | PT Constrói à Tua Maneira | ZH 自由拼搭 | PL Zbuduj po swojemu | CS Postavte to po svém | SK Postavte to po svojom | HU Építs kedved szerint! | RO Construieşte aşa cum doreşti | BG Постройте го по своя начин | LV Būvē tieši tā, kā vēlies | ET Ehita enda moodi | LT Sukonstruokite savaip