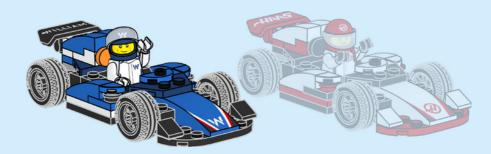

EN Build It Your Way | DE Bau, wie du willst | FR Construisez à votre façon | IT Costruiscilo come vuoi tu | ES Constrúyelo a tu manera | PT Constrói à Tua Maneira | ZH 自由拼搭 | PL Zbuduj po swojemu | CS Postavte to po svém | SK Postavte to po svojom | HU Építs kedved szerint! | RO Construieşte aşa cum doreşti | BG Постройте го по своя начин | LV Būvē tieši tā, kā vēlies | ET Ehita enda moodi | LT Sukonstruokite savaip