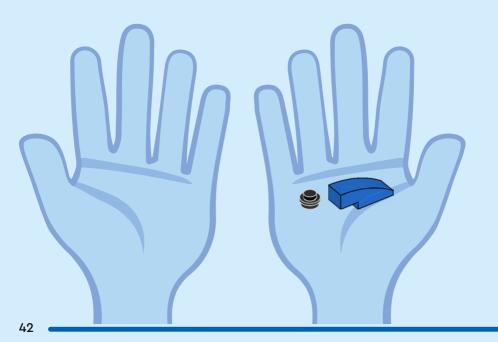

EN Build It Your Way | DE Bau, wie du willst | FR Construisez à votre façon | IT Costruiscilo come vuoi tu | ES Constrúyelo a tu manera | PT Constrói à Tua Maneira | ZH 自由拼搭 | PL Zbuduj po swojemu | CS Postavte to po svém | SK Postavte to po svojom | HU Építs kedved szerint! | RO Construieşte aşa cum doreşti | BG Постройте го по своя начин | LV Būvē tieši tā, kā vēlies | ET Ehita enda moodi | LT Sukonstruokite savaip