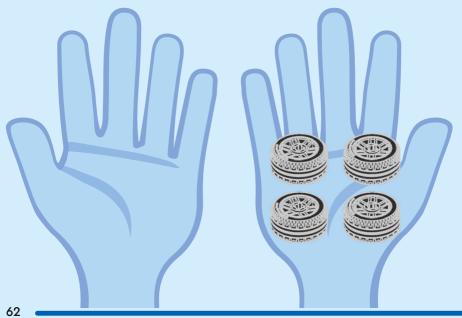

EN Build It Your Way | DE Bau, wie du willst | FR Construisez à votre façon | IT Costruiscilo come vuoi tu | ES Constrúyelo a tu manera | PT Constrói à Tua Maneira | ZH 自由拼搭 | PL Zbuduj po swojemu | CS Postavte to po svém | SK Postavte to po svojom | HU Építs kedved szerint! | RO Construieşte aşa cum doreşti | BG Постройте го по своя начин | LV Būvē tieši tā, kā vēlies | ET Ehita enda moodi | LT Sukonstruokite savaip