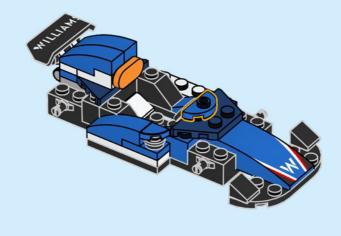

EN Build It Your Way | DE Bau, wie du willst | FR Construisez à votre façon | IT Costruiscilo come vuoi tu | ES Constrúyelo a tu manera | PT Constrói à Tua Maneira | ZH 自由拼搭 | PL Zbuduj po swojemu | CS Postavte to po svém | SK Postavte to po svojom | HU Építs kedved szerint! | RO Construieşte aşa cum doreşti | BG Постройте го по своя начин | LV Būvē tieši tā, kā vēlies | ET Ehita enda moodi | LT Sukonstruokite savaip