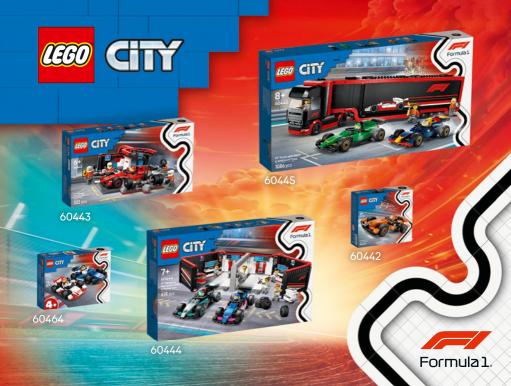

EN Build It Your Way | DE Bau, wie du willst | FR Construisez à votre façon | IT Costruiscilo come vuoi tu | ES Constrúyelo a tu manera | PT Constrói à Tua Maneira | ZH 自由拼搭 | PL Zbuduj po swojemu | CS Postavte to po svém | SK Postavte to po svojom | HU Építs kedved szerint! | RO Construieşte aşa cum doreşti | BG Постройте го по своя начин | LV Būvē tieši tā, kā vēlies | ET Ehita enda moodi | LT Sukonstruokite savaip