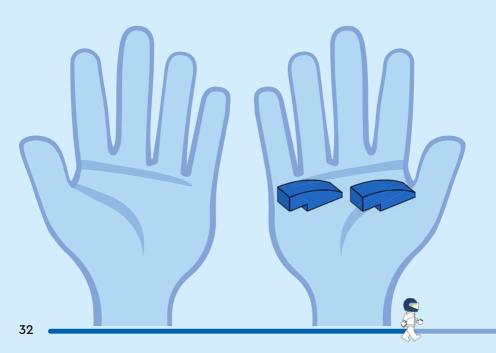

EN Build It Your Way | DE Bau, wie du willst | FR Construisez à votre façon | IT Costruiscilo come vuoi tu | ES Constrúyelo a tu manera | PT Constrói à Tua Maneira | ZH 自由拼搭 | PL Zbuduj po swojemu | CS Postavte to po svém | SK Postavte to po svojom | HU Építs kedved szerint! | RO Construieşte aşa cum doreşti | BG Постройте го по своя начин | LV Būvē tieši tā, kā vēlies | ET Ehita enda moodi | LT Sukonstruokite savaip