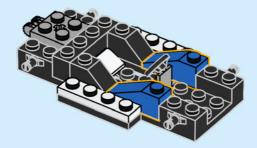

EN Build It Your Way | DE Bau, wie du willst | FR Construisez à votre façon | IT Costruiscilo come vuoi tu | ES Constrúyelo a tu manera | PT Constrói à Tua Maneira | ZH 自由拼搭 | PL Zbuduj po swojemu | CS Postavte to po svém | SK Postavte to po svojom | HU Építs kedved szerint! | RO Construieşte aşa cum doreşti | BG Постройте го по своя начин | LV Būvē tieši tā, kā vēlies | ET Ehita enda moodi | LT Sukonstruokite savaip