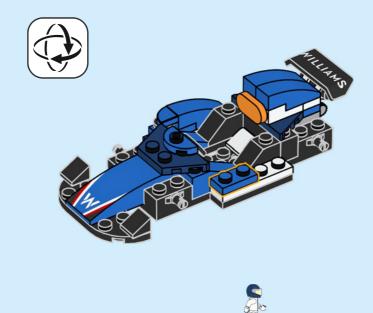

EN Build It Your Way | DE Bau, wie du willst | FR Construisez à votre façon | IT Costruiscilo come vuoi tu | ES Constrúyelo a tu manera | PT Constrói à Tua Maneira | ZH 自由拼搭 | PL Zbuduj po swojemu | CS Postavte to po svém | SK Postavte to po svojom | HU Építs kedved szerint! | RO Construieşte aşa cum doreşti | BG Постройте го по своя начин | LV Būvē tieši tā, kā vēlies | ET Ehita enda moodi | LT Sukonstruokite savaip