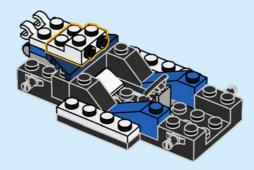

EN Build It Your Way | DE Bau, wie du willst | FR Construisez à votre façon | IT Costruiscilo come vuoi tu | ES Constrúyelo a tu manera | PT Constrói à Tua Maneira | ZH 自由拼搭 | PL Zbuduj po swojemu | CS Postavte to po svém | SK Postavte to po svojom | HU Építs kedved szerint! | RO Construieşte aşa cum doreşti | BG Постройте го по своя начин | LV Būvē tieši tā, kā vēlies | ET Ehita enda moodi | LT Sukonstruokite savaip