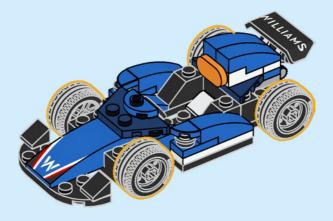

EN Build It Your Way | DE Bau, wie du willst | FR Construisez à votre façon | IT Costruiscilo come vuoi tu | ES Constrúyelo a tu manera | PT Constrói à Tua Maneira | ZH 自由拼搭 | PL Zbuduj po swojemu | CS Postavte to po svém | SK Postavte to po svojom | HU Építs kedved szerint! | RO Construieşte aşa cum doreşti | BG Постройте го по своя начин | LV Būvē tieši tā, kā vēlies | ET Ehita enda moodi | LT Sukonstruokite savaip