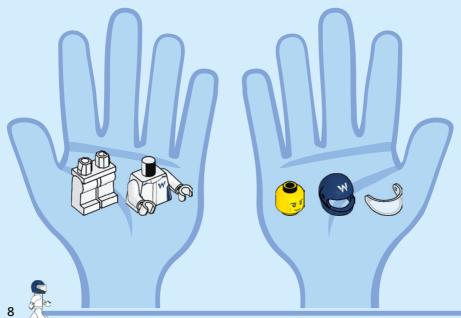

EN Build It Your Way | DE Bau, wie du willst | FR Construisez à votre façon | IT Costruiscilo come vuoi tu | ES Constrúyelo a tu manera | PT Constrói à Tua Maneira | ZH 自由拼搭 | PL Zbuduj po swojemu | CS Postavte to po svém | SK Postavte to po svojom | HU Építs kedved szerint! | RO Construieşte aşa cum doreşti | BG Постройте го по своя начин | LV Būvē tieši tā, kā vēlies | ET Ehita enda moodi | LT Sukonstruokite savaip