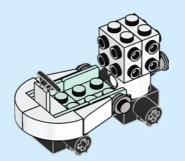

EN Build It Your Way | DE Bau, wie du willst | FR Construisez à votre façon | IT Costruiscilo come vuoi tu |ES Constrúyelo a tu manera |PT Constrói à Tua Maneira | ZH 自由拼搭 |PL Zbuduj po swojemu | CS Postavte to po svém | SK Postavte to po svojom | HU Építs kedved szerint! | RO Construiește așa cum dorești | BG Постройте го по своя начин | LV Būvē tieši tā, kā vēlies | ET Ehita enda moodi | LT Sukonstruokite savaip