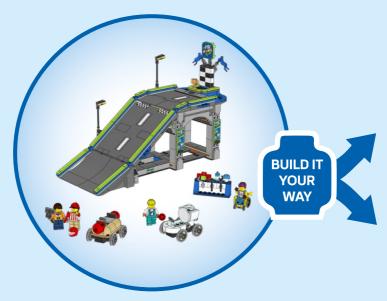

EN Build It Your Way | DE Bau, wie du willst | FR Construisez à votre façon | IT Costruiscilo come vuoi tu |ES Constrúyelo a tu manera |PT Constrói à Tua Maneira | ZH 自由拼搭 |PL Zbuduj po swojemu | CS Postavte to po svém | SK Postavte to po svojom | HU Építs kedved szerint! | RO Construiește așa cum dorești | BG Постройте го по своя начин | LV Būvē tieši tā, kā vēlies | ET Ehita enda moodi | LT Sukonstruokite savaip