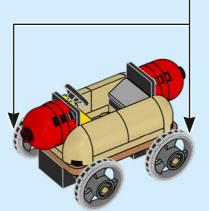

EN Build It Your Way | DE Bau, wie du willst | FR Construisez à votre façon | IT Costruiscilo come vuoi tu |ES Constrúyelo a tu manera |PT Constrói à Tua Maneira | ZH 自由拼搭 |PL Zbuduj po swojemu | CS Postavte to po svém | SK Postavte to po svojom | HU Építs kedved szerint! | RO Construiește așa cum dorești | BG Постройте го по своя начин | LV Būvē tieši tā, kā vēlies | ET Ehita enda moodi | LT Sukonstruokite savaip