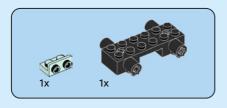

ermisiunea părintilio finainte de a te conecta online I BG Поискайте разрешение от родител, преди да влезете онлайн I LV Pirms došanās tiešsaistē palūdz atļauju vecākiem I ET Enne Interneti kasutamist küsi vanematelt luba I LT Prieš prisijungdami prie interneto, atsiklauskite tévu



EN Build It Your Way | DE Bau, wie du willst | FR Construisez à votre façon | IT Costruiscilo come vuoi tu |ES Constrúyelo a tu manera |PT Constrói à Tua Maneira | ZH 自由拼搭 |PL Zbuduj po swojemu | CS Postavte to po svém | SK Postavte to po svojom | HU Építs kedved szerint! | RO Construiește așa cum dorești | BG Постройте го по своя начин | LV Būvē tieši tā, kā vēlies | ET Ehita enda moodi | LT Sukonstruokite savaip

































































2x