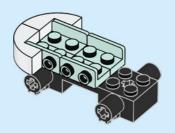

EN Build It Your Way | DE Bau, wie du willst | FR Construisez à votre façon | IT Costruiscilo come vuoi tu |ES Constrúyelo a tu manera |PT Constrói à Tua Maneira | ZH 自由拼搭 |PL Zbuduj po swojemu | CS Postavte to po svém | SK Postavte to po svojom | HU Építs kedved szerint! | RO Construiește așa cum dorești | BG Постройте го по своя начин | LV Būvē tieši tā, kā vēlies | ET Ehita enda moodi | LT Sukonstruokite savaip