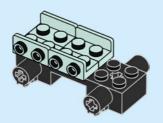

EN Build It Your Way | DE Bau, wie du willst | FR Construisez à votre façon | IT Costruiscilo come vuoi tu |ES Constrúyelo a tu manera |PT Constrói à Tua Maneira | ZH 自由拼搭 |PL Zbuduj po swojemu | CS Postavte to po svém | SK Postavte to po svojom | HU Építs kedved szerint! | RO Construiește așa cum dorești | BG Постройте го по своя начин | LV Būvē tieši tā, kā vēlies | ET Ehita enda moodi | LT Sukonstruokite savaip