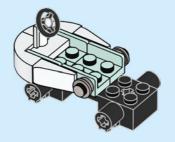

EN Build It Your Way | DE Bau, wie du willst | FR Construisez à votre façon | IT Costruiscilo come vuoi tu |ES Constrúyelo a tu manera |PT Constrói à Tua Maneira | ZH 自由拼搭 |PL Zbuduj po swojemu | CS Postavte to po svém | SK Postavte to po svojom | HU Építs kedved szerint! | RO Construiește așa cum dorești | BG Постройте го по своя начин | LV Būvē tieši tā, kā vēlies | ET Ehita enda moodi | LT Sukonstruokite savaip