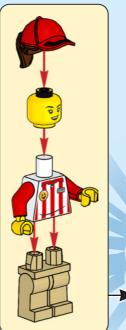

nie od rodličov I HU Kérj szülői engedélyt, mielőtt online csatlakoznál! I RO Cere permisiunea părintilio finainte de a te conecta online I BG Поискайте разрешение от родител, преди да влезете онлайн I LV Pirms došanās tiešsaistē palūdz atļauju vecākiem I ET Enne Interneti kasutamist küsi vanematelt luba I LT Prieš prisijungdami prie interneto, atsiklauskite tévu



EN Build It Your Way | DE Bau, wie du willst | FR Construisez à votre façon | IT Costruiscilo come vuoi tu |ES Constrúyelo a tu manera |PT Constrói à Tua Maneira | ZH 自由拼搭 |PL Zbuduj po swojemu | CS Postavte to po svém | SK Postavte to po svojom | HU Építs kedved szerint! | RO Construiește așa cum dorești | BG Постройте го по своя начин | LV Būvē tieši tā, kā vēlies | ET Ehita enda moodi | LT Sukonstruokite savaip

































































2x