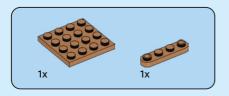

I HU Kérj szülői engedélyt, mielőtt online csatlakoznál! I RO Cere permisiunea părintilio finainte de a te conecta online I BG Поискайте разрешение от родител, преди да влезете онлайн I LV Pirms došanās tiešsaistē palūdz atļauju vecākiem I ET Enne Interneti kasutamist küsi vanematelt luba I LT Prieš prisijungdami prie interneto, atsiklauskite tévu



EN Build It Your Way | DE Bau, wie du willst | FR Construisez à votre façon | IT Costruiscilo come vuoi tu |ES Constrúyelo a tu manera |PT Constrói à Tua Maneira | ZH 自由拼搭 |PL Zbuduj po swojemu | CS Postavte to po svém | SK Postavte to po svojom | HU Építs kedved szerint! | RO Construiește așa cum dorești | BG Постройте го по своя начин | LV Būvē tieši tā, kā vēlies | ET Ehita enda moodi | LT Sukonstruokite savaip

































































2x