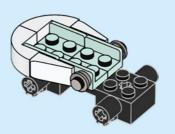

EN Build It Your Way | DE Bau, wie du willst | FR Construisez à votre façon | IT Costruiscilo come vuoi tu |ES Constrúyelo a tu manera |PT Constrói à Tua Maneira | ZH 自由拼搭 |PL Zbuduj po swojemu | CS Postavte to po svém | SK Postavte to po svojom | HU Építs kedved szerint! | RO Construiește așa cum dorești | BG Постройте го по своя начин | LV Būvē tieši tā, kā vēlies | ET Ehita enda moodi | LT Sukonstruokite savaip