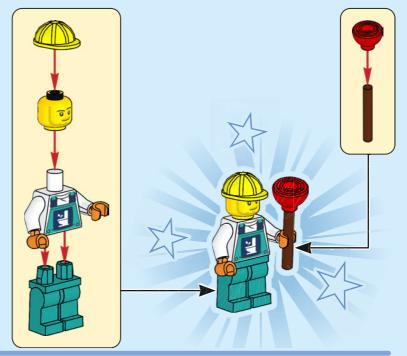

re permisiunea părintilio finainte de a te conecta online I BG Поискайте разрешение от родител, преди да влезете онлайн I LV Pirms došanās tiešsaistē palūdz atļauju vecākiem I ET Enne Interneti kasutamist küsi vanematelt luba I LT Prieš prisijungdami prie interneto, atsiklauskite tévu



EN Build It Your Way | DE Bau, wie du willst | FR Construisez à votre façon | IT Costruiscilo come vuoi tu |ES Constrúyelo a tu manera |PT Constrói à Tua Maneira | ZH 自由拼搭 |PL Zbuduj po swojemu | CS Postavte to po svém | SK Postavte to po svojom | HU Építs kedved szerint! | RO Construiește așa cum dorești | BG Постройте го по своя начин | LV Būvē tieši tā, kā vēlies | ET Ehita enda moodi | LT Sukonstruokite savaip

































































2x