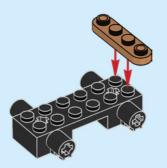

v I HU Kérj szülői engedélyt, mielőtt online csatlakoznál! I RO Cere permisiunea părintilio finainte de a te conecta online I BG Поискайте разрешение от родител, преди да влезете онлайн I LV Pirms došanās tiešsaistē palūdz atļauju vecākiem I ET Enne Interneti kasutamist küsi vanematelt luba I LT Prieš prisijungdami prie interneto, atsiklauskite tévu



EN Build It Your Way | DE Bau, wie du willst | FR Construisez à votre façon | IT Costruiscilo come vuoi tu |ES Constrúyelo a tu manera |PT Constrói à Tua Maneira | ZH 自由拼搭 |PL Zbuduj po swojemu | CS Postavte to po svém | SK Postavte to po svojom | HU Építs kedved szerint! | RO Construiește așa cum dorești | BG Постройте го по своя начин | LV Būvē tieši tā, kā vēlies | ET Ehita enda moodi | LT Sukonstruokite savaip

































































2x