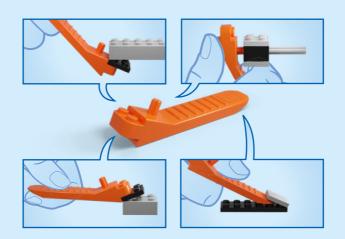

povolenie od rodličov I HU Kérj szülői engedélyt, mielőtt online csatlakoznál! I RO Cere permisiunea părintilio finainte de a te conecta online I BG Поискайте разрешение от родител, преди да влезете онлайн I LV Pirms došanās tiešsaistē palūdz atļauju vecākiem I ET Enne Interneti kasutamist küsi vanematelt luba I LT Prieš prisijungdami prie interneto, atsiklauskite tévu



EN Build It Your Way | DE Bau, wie du willst | FR Construisez à votre façon | IT Costruiscilo come vuoi tu |ES Constrúyelo a tu manera |PT Constrói à Tua Maneira | ZH 自由拼搭 |PL Zbuduj po swojemu | CS Postavte to po svém | SK Postavte to po svojom | HU Építs kedved szerint! | RO Construiește așa cum dorești | BG Постройте го по своя начин | LV Būvē tieši tā, kā vēlies | ET Ehita enda moodi | LT Sukonstruokite savaip

































































2x