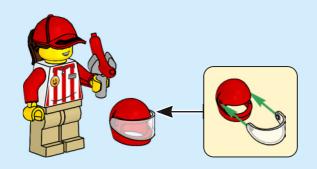

odličov I HU Kérj szülői engedélyt, mielőtt online csatlakoznál! I RO Cere permisiunea părintilio finainte de a te conecta online I BG Поискайте разрешение от родител, преди да влезете онлайн I LV Pirms došanās tiešsaistē palūdz atļauju vecākiem I ET Enne Interneti kasutamist küsi vanematelt luba I LT Prieš prisijungdami prie interneto, atsiklauskite tévu



EN Build It Your Way | DE Bau, wie du willst | FR Construisez à votre façon | IT Costruiscilo come vuoi tu |ES Constrúyelo a tu manera |PT Constrói à Tua Maneira | ZH 自由拼搭 |PL Zbuduj po swojemu | CS Postavte to po svém | SK Postavte to po svojom | HU Építs kedved szerint! | RO Construiește așa cum dorești | BG Постройте го по своя начин | LV Būvē tieši tā, kā vēlies | ET Ehita enda moodi | LT Sukonstruokite savaip

































































2x