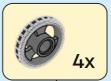

RO Cere permisiunea părintilio finainte de a te conecta online I BG Поискайте разрешение от родител, преди да влезете онлайн I LV Pirms došanās tiešsaistē palūdz atļauju vecākiem I ET Enne Interneti kasutamist küsi vanematelt luba I LT Prieš prisijungdami prie interneto, atsiklauskite tévu



EN Build It Your Way | DE Bau, wie du willst | FR Construisez à votre façon | IT Costruiscilo come vuoi tu |ES Constrúyelo a tu manera |PT Constrói à Tua Maneira | ZH 自由拼搭 |PL Zbuduj po swojemu | CS Postavte to po svém | SK Postavte to po svojom | HU Építs kedved szerint! | RO Construiește așa cum dorești | BG Постройте го по своя начин | LV Būvē tieši tā, kā vēlies | ET Ehita enda moodi | LT Sukonstruokite savaip

































































2x