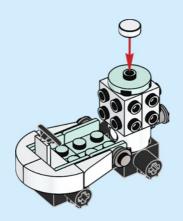

EN Build It Your Way | DE Bau, wie du willst | FR Construisez à votre façon | IT Costruiscilo come vuoi tu |ES Constrúyelo a tu manera |PT Constrói à Tua Maneira | ZH 自由拼搭 |PL Zbuduj po swojemu | CS Postavte to po svém | SK Postavte to po svojom | HU Építs kedved szerint! | RO Construiește așa cum dorești | BG Постройте го по своя начин | LV Būvē tieši tā, kā vēlies | ET Ehita enda moodi | LT Sukonstruokite savaip