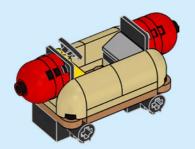

tlakoznál! I RO Cere permisiunea părintilio finainte de a te conecta online I BG Поискайте разрешение от родител, преди да влезете онлайн I LV Pirms došanās tiešsaistē palūdz atļauju vecākiem I ET Enne Interneti kasutamist küsi vanematelt luba I LT Prieš prisijungdami prie interneto, atsiklauskite tévu



EN Build It Your Way | DE Bau, wie du willst | FR Construisez à votre façon | IT Costruiscilo come vuoi tu |ES Constrúyelo a tu manera |PT Constrói à Tua Maneira | ZH 自由拼搭 |PL Zbuduj po swojemu | CS Postavte to po svém | SK Postavte to po svojom | HU Építs kedved szerint! | RO Construiește așa cum dorești | BG Постройте го по своя начин | LV Būvē tieši tā, kā vēlies | ET Ehita enda moodi | LT Sukonstruokite savaip

































































2x