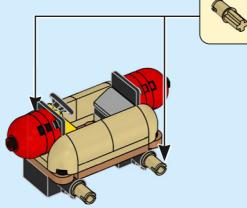

oznál! I RO Cere permisiunea părintilio finainte de a te conecta online I BG Поискайте разрешение от родител, преди да влезете онлайн I LV Pirms došanās tiešsaistē palūdz atļauju vecākiem I ET Enne Interneti kasutamist küsi vanematelt luba I LT Prieš prisijungdami prie interneto, atsiklauskite tévu



EN Build It Your Way | DE Bau, wie du willst | FR Construisez à votre façon | IT Costruiscilo come vuoi tu |ES Constrúyelo a tu manera |PT Constrói à Tua Maneira | ZH 自由拼搭 |PL Zbuduj po swojemu | CS Postavte to po svém | SK Postavte to po svojom | HU Építs kedved szerint! | RO Construiește așa cum dorești | BG Постройте го по своя начин | LV Būvē tieši tā, kā vēlies | ET Ehita enda moodi | LT Sukonstruokite savaip

































































2x