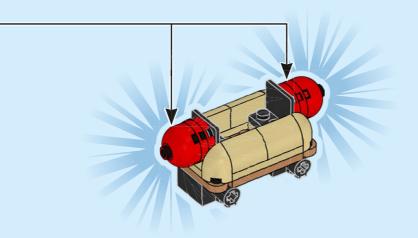

ne csatlakoznál! I RO Cere permisiunea părintilio finainte de a te conecta online I BG Поискайте разрешение от родител, преди да влезете онлайн I LV Pirms došanās tiešsaistē palūdz atļauju vecākiem I ET Enne Interneti kasutamist küsi vanematelt luba I LT Prieš prisijungdami prie interneto, atsiklauskite tévu



EN Build It Your Way | DE Bau, wie du willst | FR Construisez à votre façon | IT Costruiscilo come vuoi tu |ES Constrúyelo a tu manera |PT Constrói à Tua Maneira | ZH 自由拼搭 |PL Zbuduj po swojemu | CS Postavte to po svém | SK Postavte to po svojom | HU Építs kedved szerint! | RO Construiește așa cum dorești | BG Постройте го по своя начин | LV Būvē tieši tā, kā vēlies | ET Ehita enda moodi | LT Sukonstruokite savaip

































































2x