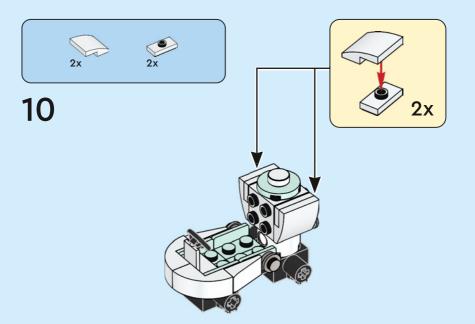

online I BG Поискайте разрешение от родител, преди да влезете онлайн I LV Pirms došanās tiešsaistē palūdz atļauju vecākiem I ET Enne Interneti kasutamist küsi vanematelt luba I LT Prieš prisijungdami prie interneto, atsiklauskite tévu



EN Build It Your Way | DE Bau, wie du willst | FR Construisez à votre façon | IT Costruiscilo come vuoi tu |ES Constrúyelo a tu manera |PT Constrói à Tua Maneira | ZH 自由拼搭 |PL Zbuduj po swojemu | CS Postavte to po svém | SK Postavte to po svojom | HU Építs kedved szerint! | RO Construiește așa cum dorești | BG Постройте го по своя начин | LV Būvē tieši tā, kā vēlies | ET Ehita enda moodi | LT Sukonstruokite savaip

































































2x