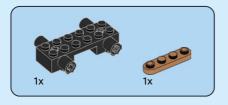

čov I HU Kérj szülői engedélyt, mielőtt online csatlakoznál! I RO Cere permisiunea părintilio finainte de a te conecta online I BG Поискайте разрешение от родител, преди да влезете онлайн I LV Pirms došanās tiešsaistē palūdz atļauju vecākiem I ET Enne Interneti kasutamist küsi vanematelt luba I LT Prieš prisijungdami prie interneto, atsiklauskite tévu



EN Build It Your Way | DE Bau, wie du willst | FR Construisez à votre façon | IT Costruiscilo come vuoi tu |ES Constrúyelo a tu manera |PT Constrói à Tua Maneira | ZH 自由拼搭 |PL Zbuduj po swojemu | CS Postavte to po svém | SK Postavte to po svojom | HU Építs kedved szerint! | RO Construiește așa cum dorești | BG Постройте го по своя начин | LV Būvē tieši tā, kā vēlies | ET Ehita enda moodi | LT Sukonstruokite savaip

































































2x