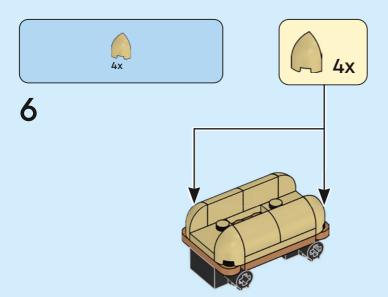

edélyt, mielőtt online csatlakoznál! I RO Cere permisiunea părintilio finainte de a te conecta online I BG Поискайте разрешение от родител, преди да влезете онлайн I LV Pirms došanās tiešsaistē palūdz atļauju vecākiem I ET Enne Interneti kasutamist küsi vanematelt luba I LT Prieš prisijungdami prie interneto, atsiklauskite tévu



EN Build It Your Way | DE Bau, wie du willst | FR Construisez à votre façon | IT Costruiscilo come vuoi tu |ES Constrúyelo a tu manera |PT Constrói à Tua Maneira | ZH 自由拼搭 |PL Zbuduj po swojemu | CS Postavte to po svém | SK Postavte to po svojom | HU Építs kedved szerint! | RO Construiește așa cum dorești | BG Постройте го по своя начин | LV Būvē tieši tā, kā vēlies | ET Ehita enda moodi | LT Sukonstruokite savaip

































































2x