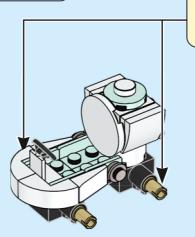

BG Поискайте разрешение от родител, преди да влезете онлайн I LV Pirms došanās tiešsaistē palūdz atļauju vecākiem I ET Enne Interneti kasutamist küsi vanematelt luba I LT Prieš prisijungdami prie interneto, atsiklauskite tévu



EN Build It Your Way | DE Bau, wie du willst | FR Construisez à votre façon | IT Costruiscilo come vuoi tu |ES Constrúyelo a tu manera |PT Constrói à Tua Maneira | ZH 自由拼搭 |PL Zbuduj po swojemu | CS Postavte to po svém | SK Postavte to po svojom | HU Építs kedved szerint! | RO Construiește așa cum dorești | BG Постройте го по своя начин | LV Būvē tieši tā, kā vēlies | ET Ehita enda moodi | LT Sukonstruokite savaip

































































2x