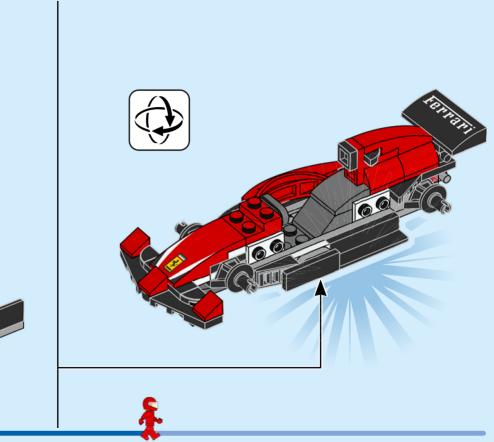

## Rebuild the

LEGO and the LEGO logo are trademarks of the LEGO Group. @2025 The LEGO Group. 6557533

Produced under license of Ferrari S.p.A. The name FERRARI, the PRANCING HORSE device, all associated logos and distinctive designs are property of Ferrari S.p.A. The body designs of the Ferrari cars are protected as Ferrari S.p.A. property under design, trademark and trade dress regulations.