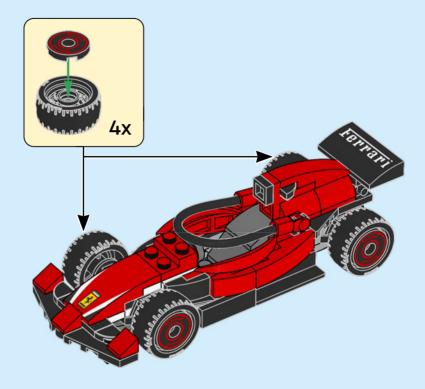

ešsaistē palūdz atlauju vecākiem I ET Enne Interneti kasutamist küsi vanematelt luba I LT Prieš prisijungdami prie interneto. atsiklauskite tevu

Q LEGO.com/devicecheck

M **BUILD IT** YOUR WAY EN Build It Your Way | DE Bau, wie du willst | FR Construisez à votre façon | IT Costruiscilo come vuoi tu | ES Constrúyelo a tu manera | PT Constrói à Tua Maneira | ZH 自由拼搭 | PL Zbuduj po swojemu | CS Postavte to po svém | SK Postavte to po svojom |HU Építs kedved szerint!|RO Construiește așa cum dorești | BG Постройте го по своя начин | LV Būvē tieši tā, kā vēlies | ET Ehita enda moodi | LT Sukonstruokite savaip 4





























































































































































FEITHER

































## Rebuild the



LEGO and the LEGO logo are trademarks of the LEGO Group. @2025 The LEGO Group. 6557533

Produced under license of Ferrari S.p.A. The name FERRARI, the PRANCING HORSE device, all associated logos and distinctive designs are property of Ferrari S.p.A. The body designs of the Ferrari cars are protected as Ferrari S.p.A. property under design, trademark and trade dress regulations.

The F1 logo, FORMULA 1, F1, GRAND PRIX and related marks are trademarks of Formula One Licensing BV, a Formula 1 company. All rights reserved.

OFFICIAL LICENSEE OF FORMULA 1®