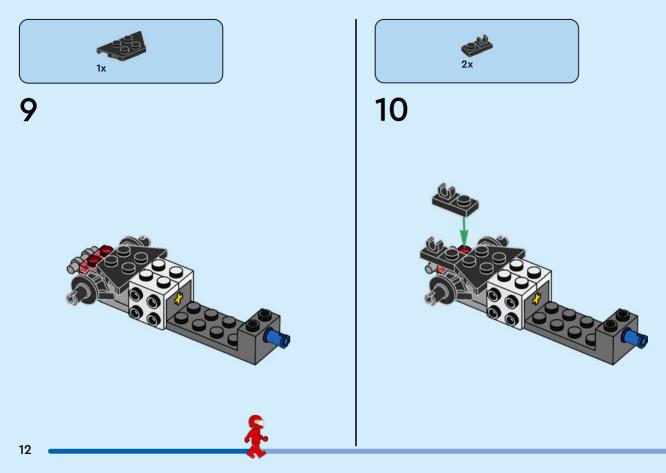

## Rebuild the

LEGO and the LEGO logo are trademarks of the LEGO Group. @2025 The LEGO Group. 6557533

Produced under license of Ferrari S.p.A. The name FERRARI, the PRANCING HORSE device, all associated logos and distinctive designs are property of Ferrari S.p.A. The body designs of the Ferrari cars are protected as Ferrari S.p.A. property under design, trademark and trade dress regulations.