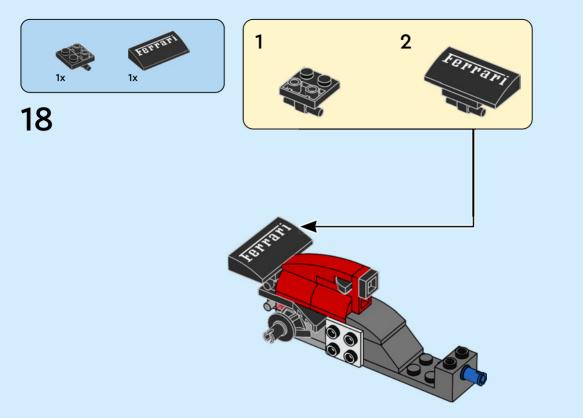

## Rebuild the

LEGO and the LEGO logo are trademarks of the LEGO Group. @2025 The LEGO Group. 6557533

Produced under license of Ferrari S.p.A. The name FERRARI, the PRANCING HORSE device, all associated logos and distinctive designs are property of Ferrari S.p.A. The body designs of the Ferrari cars are protected as Ferrari S.p.A. property under design, trademark and trade dress regulations.