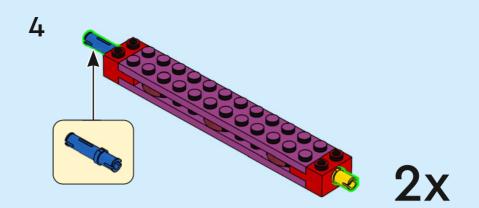

atļauju vecākiem I ET Enne Interneti kasutamist küsi vanematelt luba I LT Prieš prisiiunodami prie interneto, atsiklauskite tévu



# Let the family fun take flight!

When you open up this LEGO® set, everyone is invited to create and play. So, gather your family, friends, partners, cousins or neighbours and fly off to new corners of your imagination together on board your own World Wonderliner!





### COMBINE AND CONQUER

With five engaging builds, five intuitive building instructions booklets and five brick separators, this set is made to be social. Have even more builders? Try building in teams. Here, your combined creativity knows no bounds, and everyone can play a part in creating a shared world.



































































































































































































































































## Welcome aboard the World Wonderliner

RELIVE YOUR
FAVOURITE MOMENTS
TOGETHER AND
DREAM OF NEW
ADVENTURES







## Your favourite moments

Who has a great idea for your next fun adventure? What are the most exciting places you have travelled to together? Find your favourite places on the map and mark them with the small icon tiles with cameras, suitcases and the 'home' tile. The vehicle models are all-terrain and will take you wherever you want to go. Search your photo albums, your dream holiday brochures or holiday scrapbooks and find photos, memorabilia, postcards or tickets you can add to your display!