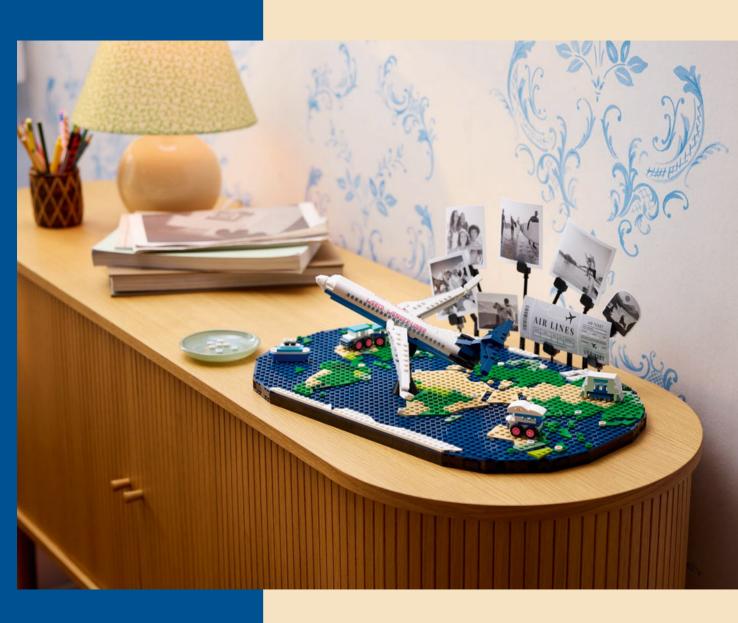

# Let the family fun take flight!

When you open up this LEGO® set, everyone is invited to create and play. So, gather your family, friends, partners, cousins or neighbours and fly off to new corners of your imagination together on board your own World Wonderliner!

## Your favourite moments

Who has a great idea for your next fun adventure? What are the most exciting places you have travelled to together? Find your favourite places on the map and mark them with the small icon tiles with cameras, suitcases and the 'home' tile. The vehicle models are all-terrain and will take you wherever you want to go. Search your photo albums, your dream holiday brochures or holiday scrapbooks and find photos, memorabilia, postcards or tickets you can add to your display!