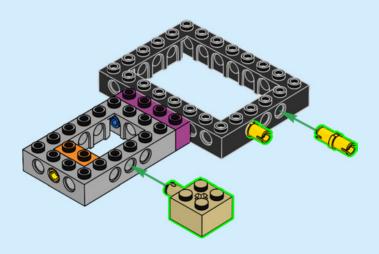

rie interneto, atsiklauskite tévu



# Let the family fun take flight!

When you open up this LEGO® set, everyone is invited to create and play. So, gather your family, friends, partners, cousins or neighbours and fly off to new corners of your imagination together on board your own World Wonderliner!





### COMBINE AND CONQUER

With five engaging builds, five intuitive building instructions booklets and five brick separators, this set is made to be social. Have even more builders? Try building in teams. Here, your combined creativity knows no bounds, and everyone can play a part in creating a shared world.



































































































































































































































































## Welcome aboard the World Wonderliner

RELIVE YOUR
FAVOURITE MOMENTS
TOGETHER AND
DREAM OF NEW
ADVENTURES







## Your favourite moments

Who has a great idea for your next fun adventure? What are the most exciting places you have travelled to together? Find your favourite places on the map and mark them with the small icon tiles with cameras, suitcases and the 'home' tile. The vehicle models are all-terrain and will take you wherever you want to go. Search your photo albums, your dream holiday brochures or holiday scrapbooks and find photos, memorabilia, postcards or tickets you can add to your display!