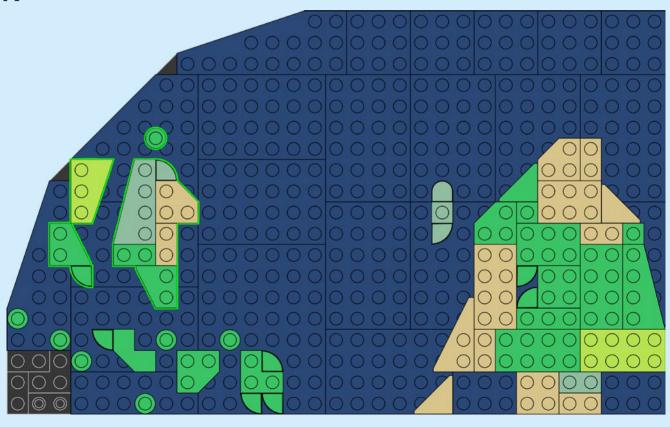

## Your favourite moments

Who has a great idea for your next fun adventure? What are the most exciting places you have travelled to together? Find your favourite places on the map and mark them with the small icon tiles with cameras, suitcases and the 'home' tile. The vehicle models are all-terrain and will take you wherever you want to go. Search your photo albums, your dream holiday brochures or holiday scrapbooks and find photos, memorabilia, postcards or tickets you can add to your display!