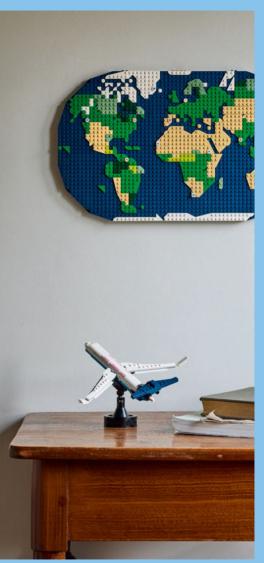

## Welcome aboard the World Wonderliner

RELIVE YOUR
FAVOURITE MOMENTS
TOGETHER AND
DREAM OF NEW
ADVENTURES

## Your favourite moments

Who has a great idea for your next fun adventure? What are the most exciting places you have travelled to together? Find your favourite places on the map and mark them with the small icon tiles with cameras, suitcases and the 'home' tile. The vehicle models are all-terrain and will take you wherever you want to go. Search your photo albums, your dream holiday brochures or holiday scrapbooks and find photos, memorabilia, postcards or tickets you can add to your display!