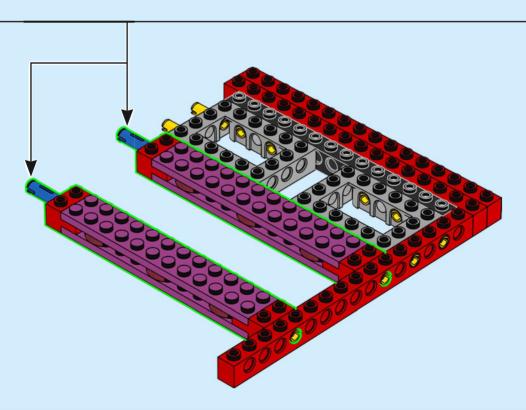

tļauju vecākiem I ET Enne Interneti kasutamist küsi vanematelt luba I LT Prieš prisiiunodami prie interneto, atsiklauskite tévu



# Let the family fun take flight!

When you open up this LEGO® set, everyone is invited to create and play. So, gather your family, friends, partners, cousins or neighbours and fly off to new corners of your imagination together on board your own World Wonderliner!





### COMBINE AND CONQUER

With five engaging builds, five intuitive building instructions booklets and five brick separators, this set is made to be social. Have even more builders? Try building in teams. Here, your combined creativity knows no bounds, and everyone can play a part in creating a shared world.



































































































































































































































































## Welcome aboard the World Wonderliner

RELIVE YOUR
FAVOURITE MOMENTS
TOGETHER AND
DREAM OF NEW
ADVENTURES







## Your favourite moments

Who has a great idea for your next fun adventure? What are the most exciting places you have travelled to together? Find your favourite places on the map and mark them with the small icon tiles with cameras, suitcases and the 'home' tile. The vehicle models are all-terrain and will take you wherever you want to go. Search your photo albums, your dream holiday brochures or holiday scrapbooks and find photos, memorabilia, postcards or tickets you can add to your display!