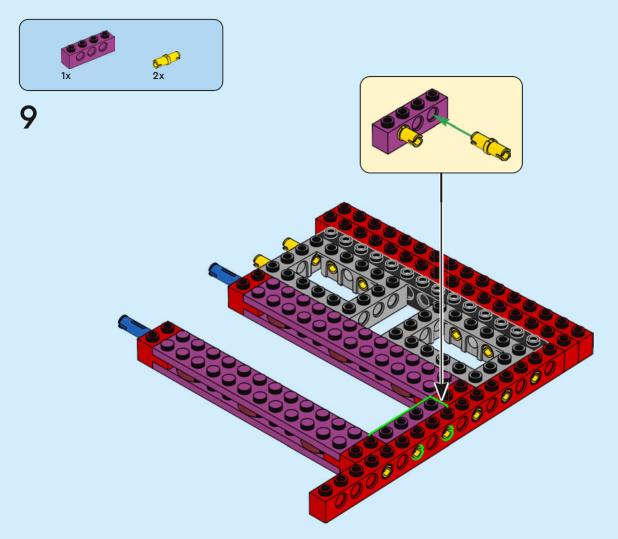

auju vecākiem I ET Enne Interneti kasutamist küsi vanematelt luba I LT Prieš prisiiunodami prie interneto, atsiklauskite tévu



# Let the family fun take flight!

When you open up this LEGO® set, everyone is invited to create and play. So, gather your family, friends, partners, cousins or neighbours and fly off to new corners of your imagination together on board your own World Wonderliner!





### COMBINE AND CONQUER

With five engaging builds, five intuitive building instructions booklets and five brick separators, this set is made to be social. Have even more builders? Try building in teams. Here, your combined creativity knows no bounds, and everyone can play a part in creating a shared world.



































































































































































































































































## Welcome aboard the World Wonderliner

RELIVE YOUR
FAVOURITE MOMENTS
TOGETHER AND
DREAM OF NEW
ADVENTURES







## Your favourite moments

Who has a great idea for your next fun adventure? What are the most exciting places you have travelled to together? Find your favourite places on the map and mark them with the small icon tiles with cameras, suitcases and the 'home' tile. The vehicle models are all-terrain and will take you wherever you want to go. Search your photo albums, your dream holiday brochures or holiday scrapbooks and find photos, memorabilia, postcards or tickets you can add to your display!