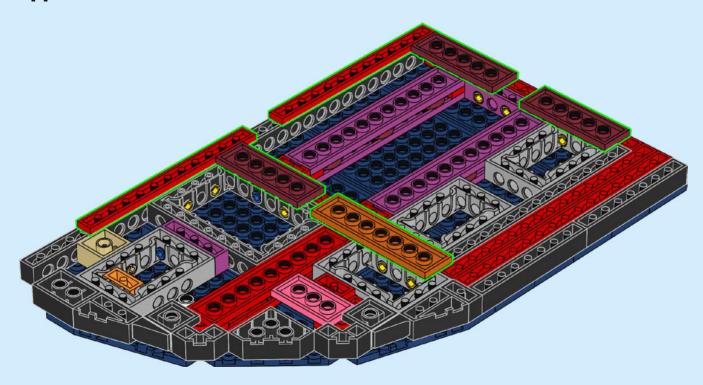

# Let the family fun take flight!

When you open up this LEGO® set, everyone is invited to create and play. So, gather your family, friends, partners, cousins or neighbours and fly off to new corners of your imagination together on board your own World Wonderliner!





### COMBINE AND CONQUER

With five engaging builds, five intuitive building instructions booklets and five brick separators, this set is made to be social. Have even more builders? Try building in teams. Here, your combined creativity knows no bounds, and everyone can play a part in creating a shared world.



































































































































































































































































## Welcome aboard the World Wonderliner

RELIVE YOUR
FAVOURITE MOMENTS
TOGETHER AND
DREAM OF NEW
ADVENTURES







## Your favourite moments

Who has a great idea for your next fun adventure? What are the most exciting places you have travelled to together? Find your favourite places on the map and mark them with the small icon tiles with cameras, suitcases and the 'home' tile. The vehicle models are all-terrain and will take you wherever you want to go. Search your photo albums, your dream holiday brochures or holiday scrapbooks and find photos, memorabilia, postcards or tickets you can add to your display!