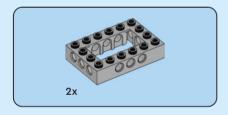

anās tiešsaistē palūdz atļauju vecākiem I ET Enne Interneti kasutamist küsi vanematelt luba I LT Prieš prisiiunodami prie interneto, atsiklauskite tévu



# Let the family fun take flight!

When you open up this LEGO® set, everyone is invited to create and play. So, gather your family, friends, partners, cousins or neighbours and fly off to new corners of your imagination together on board your own World Wonderliner!





### COMBINE AND CONQUER

With five engaging builds, five intuitive building instructions booklets and five brick separators, this set is made to be social. Have even more builders? Try building in teams. Here, your combined creativity knows no bounds, and everyone can play a part in creating a shared world.



































































































































































































































































## Welcome aboard the World Wonderliner

RELIVE YOUR
FAVOURITE MOMENTS
TOGETHER AND
DREAM OF NEW
ADVENTURES







## Your favourite moments

Who has a great idea for your next fun adventure? What are the most exciting places you have travelled to together? Find your favourite places on the map and mark them with the small icon tiles with cameras, suitcases and the 'home' tile. The vehicle models are all-terrain and will take you wherever you want to go. Search your photo albums, your dream holiday brochures or holiday scrapbooks and find photos, memorabilia, postcards or tickets you can add to your