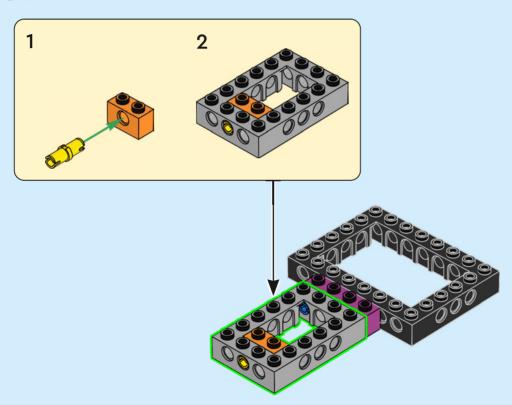

mi prie interneto, atsiklauskite tévu



# Let the family fun take flight!

When you open up this LEGO® set, everyone is invited to create and play. So, gather your family, friends, partners, cousins or neighbours and fly off to new corners of your imagination together on board your own World Wonderliner!





### COMBINE AND CONQUER

With five engaging builds, five intuitive building instructions booklets and five brick separators, this set is made to be social. Have even more builders? Try building in teams. Here, your combined creativity knows no bounds, and everyone can play a part in creating a shared world.



































































































































































































































































## Welcome aboard the World Wonderliner

RELIVE YOUR
FAVOURITE MOMENTS
TOGETHER AND
DREAM OF NEW
ADVENTURES







## Your favourite moments

Who has a great idea for your next fun adventure? What are the most exciting places you have travelled to together? Find your favourite places on the map and mark them with the small icon tiles with cameras, suitcases and the 'home' tile. The vehicle models are all-terrain and will take you wherever you want to go. Search your photo albums, your dream holiday brochures or holiday scrapbooks and find photos, memorabilia, postcards or tickets you can add to your display!