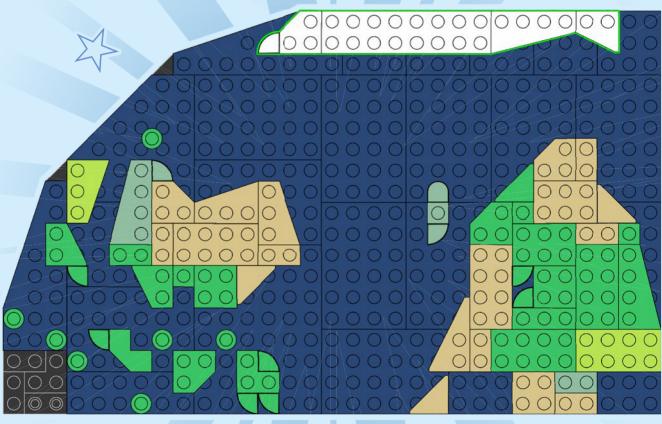

## Your favourite moments

Who has a great idea for your next fun adventure? What are the most exciting places you have travelled to together? Find your favourite places on the map and mark them with the small icon tiles with cameras, suitcases and the 'home' tile. The vehicle models are all-terrain and will take you wherever you want to go. Search your photo albums, your dream holiday brochures or holiday scrapbooks and find photos, memorabilia, postcards or tickets you can add to your display!