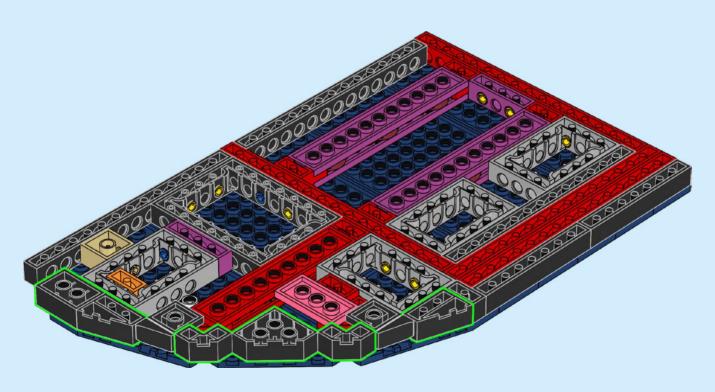

évu



# Let the family fun take flight!

When you open up this LEGO® set, everyone is invited to create and play. So, gather your family, friends, partners, cousins or neighbours and fly off to new corners of your imagination together on board your own World Wonderliner!





### COMBINE AND CONQUER

With five engaging builds, five intuitive building instructions booklets and five brick separators, this set is made to be social. Have even more builders? Try building in teams. Here, your combined creativity knows no bounds, and everyone can play a part in creating a shared world.



































































































































































































































































## Welcome aboard the World Wonderliner

RELIVE YOUR
FAVOURITE MOMENTS
TOGETHER AND
DREAM OF NEW
ADVENTURES







## Your favourite moments

Who has a great idea for your next fun adventure? What are the most exciting places you have travelled to together? Find your favourite places on the map and mark them with the small icon tiles with cameras, suitcases and the 'home' tile. The vehicle models are all-terrain and will take you wherever you want to go. Search your photo albums, your dream holiday brochures or holiday scrapbooks and find photos, memorabilia, postcards or tickets you can add to your display!