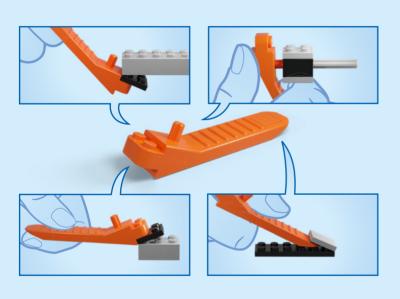

### COMBINE AND CONQUER

With five engaging builds, five intuitive building instructions booklets and five brick separators, this set is made to be social. Have even more builders? Try building in teams. Here, your combined creativity knows no bounds, and everyone can play a part in creating a shared world.