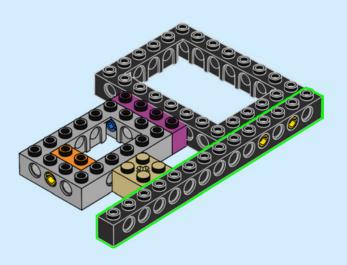

### COMBINE AND CONQUER

With five engaging builds, five intuitive building instructions booklets and five brick separators, this set is made to be social. Have even more builders? Try building in teams. Here, your combined creativity knows no bounds, and everyone can play a part in creating a shared world.