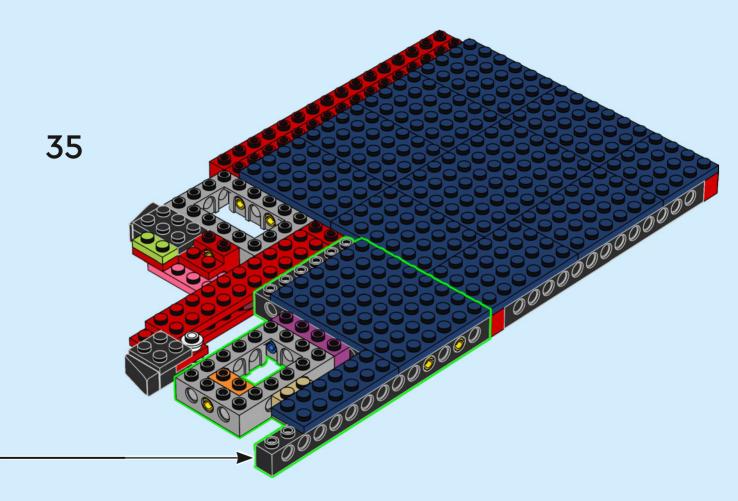

### COMBINE AND CONQUER

With five engaging builds, five intuitive building instructions booklets and five brick separators, this set is made to be social. Have even more builders? Try building in teams. Here, your combined creativity knows no bounds, and everyone can play a part in creating a shared world.