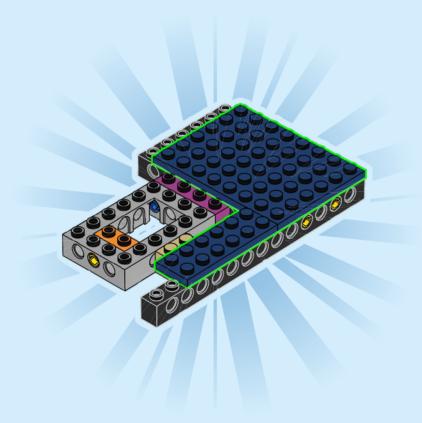

### COMBINE AND CONQUER

With five engaging builds, five intuitive building instructions booklets and five brick separators, this set is made to be social. Have even more builders? Try building in teams. Here, your combined creativity knows no bounds, and everyone can play a part in creating a shared world.