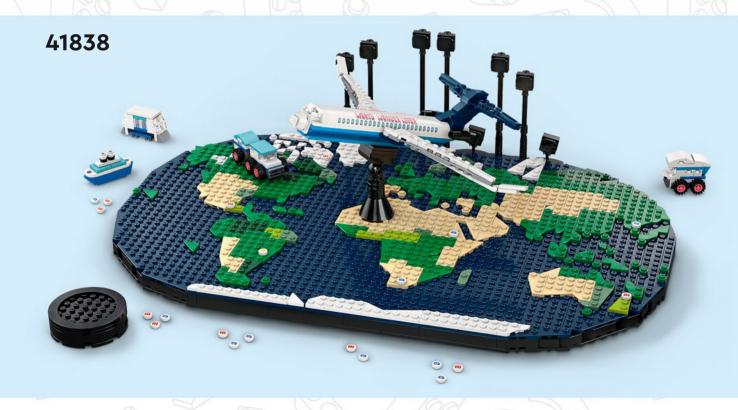

# Let the family fun take flight!

When you open up this LEGO® set, everyone is invited to create and play. So, gather your family, friends, partners, cousins or neighbours and fly off to new corners of your imagination together on board your own World Wonderliner!

## Welcome aboard the World Wonderliner

RELIVE YOUR
FAVOURITE MOMENTS
TOGETHER AND
DREAM OF NEW
ADVENTURES

## Your favourite moments

Who has a great idea for your next fun adventure? What are the most exciting places you have travelled to together? Find your favourite places on the map and mark them with the small icon tiles with cameras, suitcases and the 'home' tile. The vehicle models are all-terrain and will take you wherever you want to go. Search your photo albums, your dream holiday brochures or holiday scrapbooks and find photos, memorabilia, postcards or tickets you can add to your display!