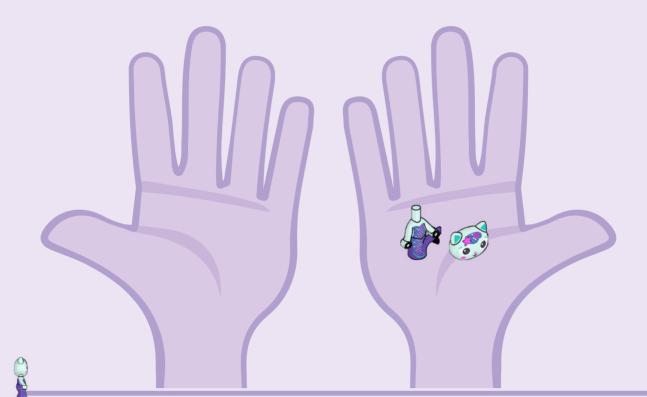

ehst I FR Demande l'autorisation d'un parent avant d'aller en ligne I IT Chiedi il permesso ai tuoi genitori prima di andare online I ES Pídeles permiso a tus papás antes de conectarte a Internet I PT Pede autorização aos pais antes de acederes online I ZH 上网前应先征得父母的同意 I PL Poproś rodziców o zgodę, zanim wejdziesz do Internetu I CS Než půjdeš na internet, požádej rodiče o svolení I SK Skôr než pôjdeš na internet, vypýtaj si povolenie od rodičov I HU Kérj szülői engedélyt, mielőtt online csatlakozná! I RO Cere permisiunea părinților înainte de a te conecta online I BG Поискайте разрешение от родител, преди да влезете онлайн I LV Pirms došanās tiešsaistē palūdz atļauju vecākiem I ET Enne Interneti kasutamist küsi vanematelt luba I LT Prieš prisijungdami prie interneto, atsiklauskite tévu