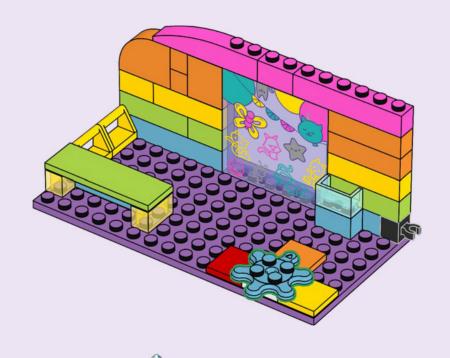

permiso a tus papás antes de conectarte a Internet I PT Pede autorização aos pais antes de acederes online I ZH 上网前应先征得父母的同意 I PL Poproś rodziców o zgodę, zanim wejdziesz do Internetu I CS Než půjdeš na internet, požádej rodiče o svolení I SK Skôr než pôjdeš na internet, vypýtaj si povolenie od rodičov I HU Kérj szülői engedélyt, mielőtt online csatlakozná! I RO Cere permisiunea părinților înainte de a te conecta online I BG Поискайте разрешение от родител, преди да влезете онлайн I LV Pirms došanās tiešsaistē palūdz atļauju vecākiem I ET Enne Interneti kasutamist küsi vanematelt luba I LT Prieš prisijungdami prie interneto, atsiklauskite tévu