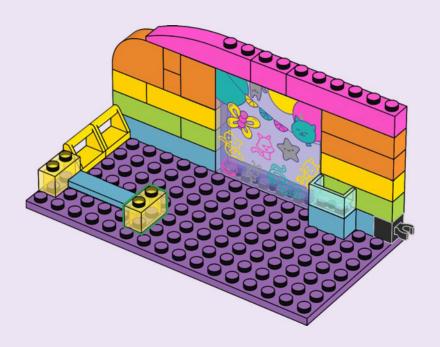

nline I ES Pídeles permiso a tus papás antes de conectarte a Internet I PT Pede autorização aos pais antes de acederes online I ZH 上网前应先征得父母的同意 I PL Poproś rodziców o zgodę, zanim wejdziesz do Internetu I CS Než půjdeš na internet, požádej rodiče o svolení I SK Skôr než pôjdeš na internet, vypýtaj si povolenie od rodičov I HU Kérj szülői engedélyt, mielőtt online csatlakozná! I RO Cere permisiunea părinților înainte de a te conecta online I BG Поискайте разрешение от родител, преди да влезете онлайн I LV Pirms došanās tiešsaistē palūdz atļauju vecākiem I ET Enne Interneti kasutamist küsi vanematelt luba I LT Prieš prisijungdami prie interneto, atsiklauskite tévu