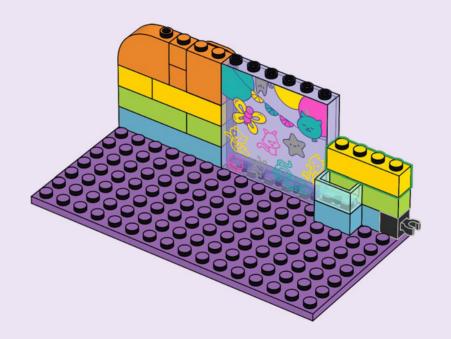

sso ai tuoi genitori prima di andare online I ES Pídeles permiso a tus papás antes de conectarte a Internet I PT Pede autorização aos pais antes de acederes online I ZH 上网前应先征得父母的同意 I PL Poproś rodziców o zgodę, zanim wejdziesz do Internetu I CS Než půjdeš na internet, požádej rodiče o svolení I SK Skôr než pôjdeš na internet, vypýtaj si povolenie od rodičov I HU Kérj szülői engedélyt, mielőtt online csatlakozná! I RO Cere permisiunea părinților înainte de a te conecta online I BG Поискайте разрешение от родител, преди да влезете онлайн I LV Pirms došanās tiešsaistē palūdz atļauju vecākiem I ET Enne Interneti kasutamist küsi vanematelt luba I LT Prieš prisijungdami prie interneto, atsiklauskite tévu