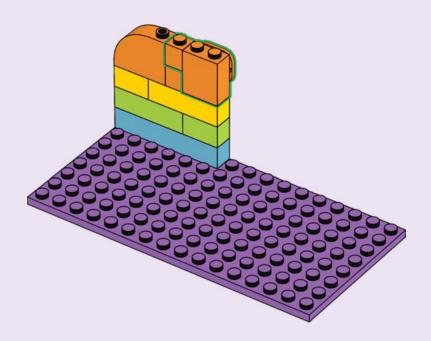

Chiedi il permesso ai tuoi genitori prima di andare online I ES Pídeles permiso a tus papás antes de conectarte a Internet I PT Pede autorização aos pais antes de acederes online I ZH 上网前应先征得父母的同意 I PL Poproś rodziców o zgodę, zanim wejdziesz do Internetu I CS Než půjdeš na internet, požádej rodiče o svolení I SK Skôr než pôjdeš na internet, vypýtaj si povolenie od rodičov I HU Kérj szülői engedélyt, mielőtt online csatlakozná! I RO Cere permisiunea părinților înainte de a te conecta online I BG Поискайте разрешение от родител, преди да влезете онлайн I LV Pirms došanās tiešsaistē palūdz atļauju vecākiem I ET Enne Interneti kasutamist küsi vanematelt luba I LT Prieš prisijungdami prie interneto, atsiklauskite tévu