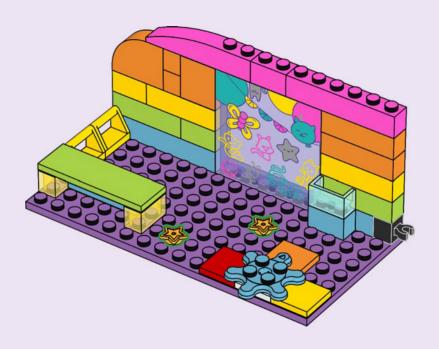

miso a tus papás antes de conectarte a Internet I PT Pede autorização aos pais antes de acederes online I ZH 上网前应先征得父母的同意 I PL Poproś rodziców o zgodę, zanim wejdziesz do Internetu I CS Než půjdeš na internet, požádej rodiče o svolení I SK Skôr než pôjdeš na internet, vypýtaj si povolenie od rodičov I HU Kérj szülői engedélyt, mielőtt online csatlakozná! I RO Cere permisiunea părinților înainte de a te conecta online I BG Поискайте разрешение от родител, преди да влезете онлайн I LV Pirms došanās tiešsaistē palūdz atļauju vecākiem I ET Enne Interneti kasutamist küsi vanematelt luba I LT Prieš prisijungdami prie interneto, atsiklauskite tévu