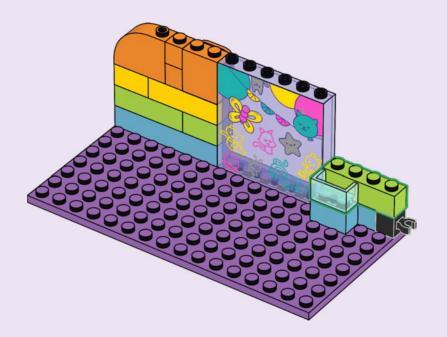

ermesso ai tuoi genitori prima di andare online I ES Pídeles permiso a tus papás antes de conectarte a Internet I PT Pede autorização aos pais antes de acederes online I ZH 上网前应先征得父母的同意 I PL Poproś rodziców o zgodę, zanim wejdziesz do Internetu I CS Než půjdeš na internet, požádej rodiče o svolení I SK Skôr než pôjdeš na internet, vypýtaj si povolenie od rodičov I HU Kérj szülői engedélyt, mielőtt online csatlakozná! I RO Cere permisiunea părinților înainte de a te conecta online I BG Поискайте разрешение от родител, преди да влезете онлайн I LV Pirms došanās tiešsaistē palūdz atļauju vecākiem I ET Enne Interneti kasutamist küsi vanematelt luba I LT Prieš prisijungdami prie interneto, atsiklauskite tévu