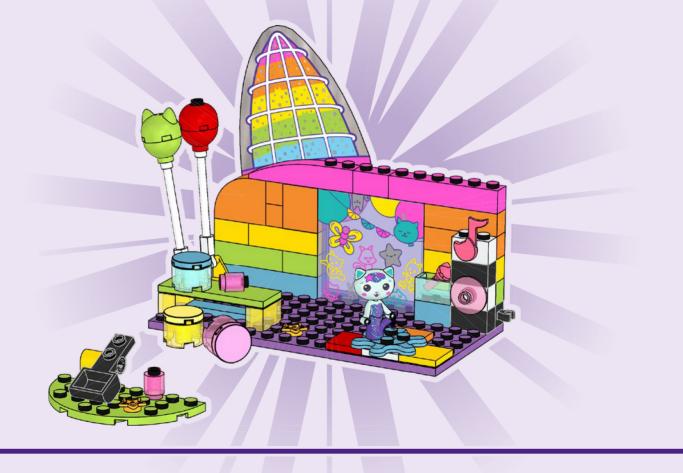

o aos pais antes de acederes online I ZH 上网前应先征得父母的同意 I PL Poproś rodziców o zgodę, zanim wejdziesz do Internetu I CS Než půjdeš na internet, požádej rodiče o svolení I SK Skôr než pôjdeš na internet, vypýtaj si povolenie od rodičov I HU Kérj szülői engedélyt, mielőtt online csatlakozná! I RO Cere permisiunea părinților înainte de a te conecta online I BG Поискайте разрешение от родител, преди да влезете онлайн I LV Pirms došanās tiešsaistē palūdz atļauju vecākiem I ET Enne Interneti kasutamist küsi vanematelt luba I LT Prieš prisijungdami prie interneto, atsiklauskite tévu