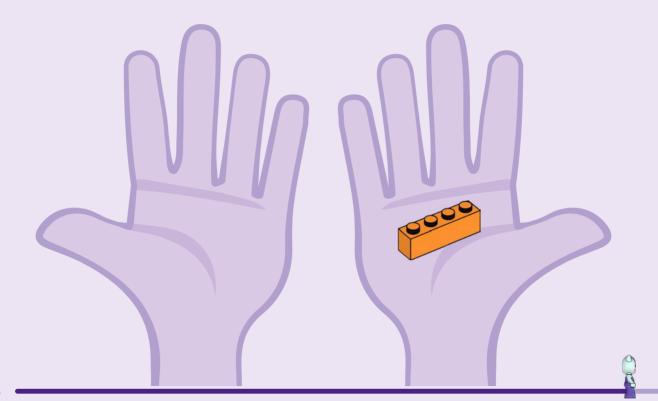

o ai tuoi genitori prima di andare online I ES Pídeles permiso a tus papás antes de conectarte a Internet I PT Pede autorização aos pais antes de acederes online I ZH 上网前应先征得父母的同意 I PL Poproś rodziców o zgodę, zanim wejdziesz do Internetu I CS Než půjdeš na internet, požádej rodiče o svolení I SK Skôr než pôjdeš na internet, vypýtaj si povolenie od rodičov I HU Kérj szülői engedélyt, mielőtt online csatlakozná! I RO Cere permisiunea părinților înainte de a te conecta online I BG Поискайте разрешение от родител, преди да влезете онлайн I LV Pirms došanās tiešsaistē palūdz atļauju vecākiem I ET Enne Interneti kasutamist küsi vanematelt luba I LT Prieš prisijungdami prie interneto, atsiklauskite tévu