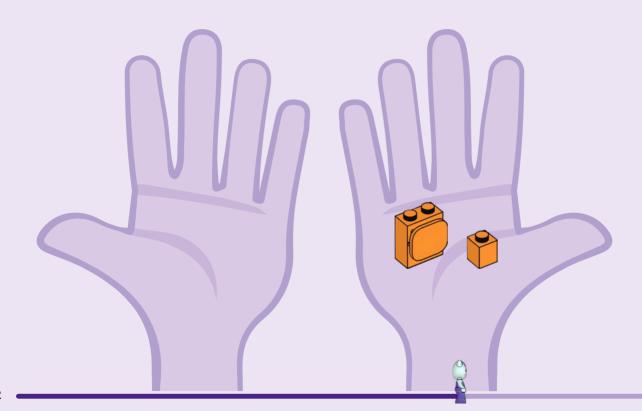

IT Chiedi il permesso ai tuoi genitori prima di andare online I ES Pídeles permiso a tus papás antes de conectarte a Internet I PT Pede autorização aos pais antes de acederes online I ZH 上网前应先征得父母的同意 I PL Poproś rodziców o zgodę, zanim wejdziesz do Internetu I CS Než půjdeš na internet, požádej rodiče o svolení I SK Skôr než pôjdeš na internet, vypýtaj si povolenie od rodičov I HU Kérj szülői engedélyt, mielőtt online csatlakozná! I RO Cere permisiunea părinților înainte de a te conecta online I BG Поискайте разрешение от родител, преди да влезете онлайн I LV Pirms došanās tiešsaistē palūdz atļauju vecākiem I ET Enne Interneti kasutamist küsi vanematelt luba I LT Prieš prisijungdami prie interneto, atsiklauskite tévu