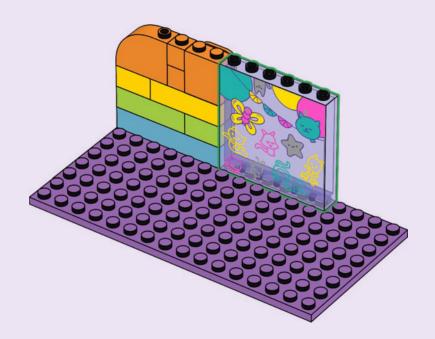

edi il permesso ai tuoi genitori prima di andare online I ES Pídeles permiso a tus papás antes de conectarte a Internet I PT Pede autorização aos pais antes de acederes online I ZH 上网前应先征得父母的同意 I PL Poproś rodziców o zgodę, zanim wejdziesz do Internetu I CS Než půjdeš na internet, požádej rodiče o svolení I SK Skôr než pôjdeš na internet, vypýtaj si povolenie od rodičov I HU Kérj szülői engedélyt, mielőtt online csatlakozná! I RO Cere permisiunea părinților înainte de a te conecta online I BG Поискайте разрешение от родител, преди да влезете онлайн I LV Pirms došanās tiešsaistē palūdz atļauju vecākiem I ET Enne Interneti kasutamist küsi vanematelt luba I LT Prieš prisijungdami prie interneto, atsiklauskite tévu