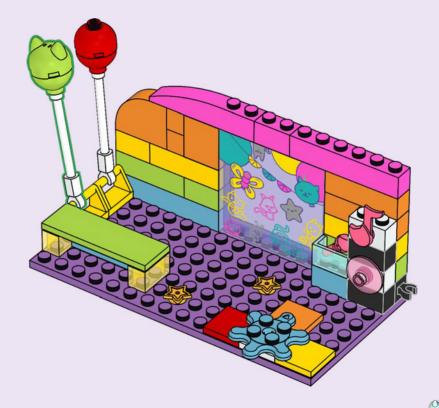

PT Pede autorização aos pais antes de acederes online I ZH 上网前应先征得父母的同意 I PL Poproś rodziców o zgodę, zanim wejdziesz do Internetu I CS Než půjdeš na internet, požádej rodiče o svolení I SK Skôr než pôjdeš na internet, vypýtaj si povolenie od rodičov I HU Kérj szülői engedélyt, mielőtt online csatlakozná! I RO Cere permisiunea părinților înainte de a te conecta online I BG Поискайте разрешение от родител, преди да влезете онлайн I LV Pirms došanās tiešsaistē palūdz atļauju vecākiem I ET Enne Interneti kasutamist küsi vanematelt luba I LT Prieš prisijungdami prie interneto, atsiklauskite tévu