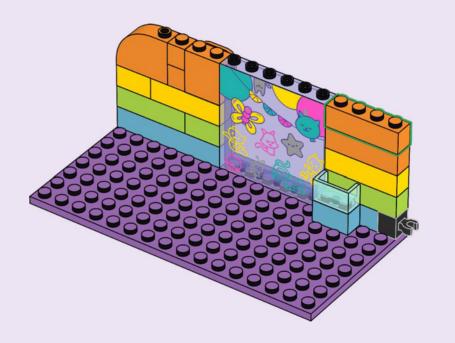

uoi genitori prima di andare online I ES Pídeles permiso a tus papás antes de conectarte a Internet I PT Pede autorização aos pais antes de acederes online I ZH 上网前应先征得父母的同意 I PL Poproś rodziców o zgodę, zanim wejdziesz do Internetu I CS Než půjdeš na internet, požádej rodiče o svolení I SK Skôr než pôjdeš na internet, vypýtaj si povolenie od rodičov I HU Kérj szülői engedélyt, mielőtt online csatlakozná! I RO Cere permisiunea părinților înainte de a te conecta online I BG Поискайте разрешение от родител, преди да влезете онлайн I LV Pirms došanās tiešsaistē palūdz atļauju vecākiem I ET Enne Interneti kasutamist küsi vanematelt luba I LT Prieš prisijungdami prie interneto, atsiklauskite tévu