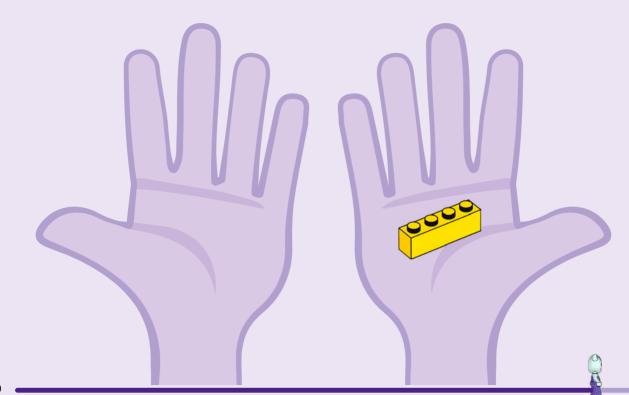

messo ai tuoi genitori prima di andare online I ES Pídeles permiso a tus papás antes de conectarte a Internet I PT Pede autorização aos pais antes de acederes online I ZH 上网前应先征得父母的同意 I PL Poproś rodziców o zgodę, zanim wejdziesz do Internetu I CS Než půjdeš na internet, požádej rodiče o svolení I SK Skôr než pôjdeš na internet, vypýtaj si povolenie od rodičov I HU Kérj szülői engedélyt, mielőtt online csatlakozná! I RO Cere permisiunea părinților înainte de a te conecta online I BG Поискайте разрешение от родител, преди да влезете онлайн I LV Pirms došanās tiešsaistē palūdz atļauju vecākiem I ET Enne Interneti kasutamist küsi vanematelt luba I LT Prieš prisijungdami prie interneto, atsiklauskite tévu