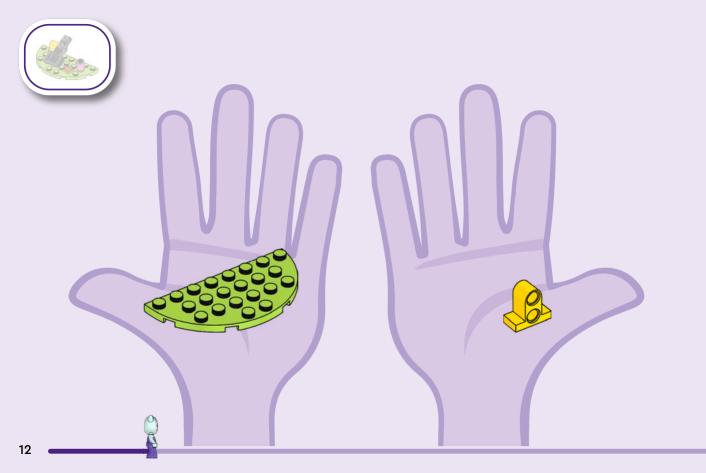

torisation d'un parent avant d'aller en ligne I IT Chiedi il permesso ai tuoi genitori prima di andare online I ES Pídeles permiso a tus papás antes de conectarte a Internet I PT Pede autorização aos pais antes de acederes online I ZH 上网前应先征得父母的同意 I PL Poproś rodziców o zgodę, zanim wejdziesz do Internetu I CS Než půjdeš na internet, požádej rodiče o svolení I SK Skôr než pôjdeš na internet, vypýtaj si povolenie od rodičov I HU Kérj szülői engedélyt, mielőtt online csatlakozná! I RO Cere permisiunea părinților înainte de a te conecta online I BG Поискайте разрешение от родител, преди да влезете онлайн I LV Pirms došanās tiešsaistē palūdz atļauju vecākiem I ET Enne Interneti kasutamist küsi vanematelt luba I LT Prieš prisijungdami prie interneto, atsiklauskite tévu