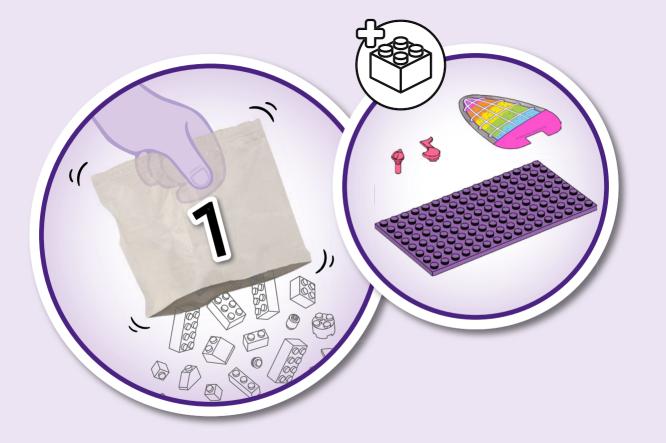

gehst I FR Demande l'autorisation d'un parent avant d'aller en ligne I IT Chiedi il permesso ai tuoi genitori prima di andare online I ES Pídeles permiso a tus papás antes de conectarte a Internet I PT Pede autorização aos pais antes de acederes online I ZH 上网前应先征得父母的同意 I PL Poproś rodziców o zgodę, zanim wejdziesz do Internetu I CS Než půjdeš na internet, požádej rodiče o svolení I SK Skôr než pôjdeš na internet, vypýtaj si povolenie od rodičov I HU Kérj szülői engedélyt, mielőtt online csatlakozná! I RO Cere permisiunea părinților înainte de a te conecta online I BG Поискайте разрешение от родител, преди да влезете онлайн I LV Pirms došanās tiešsaistē palūdz atļauju vecākiem I ET Enne Interneti kasutamist küsi vanematelt luba I LT Prieš prisijungdami prie interneto, atsiklauskite tévu