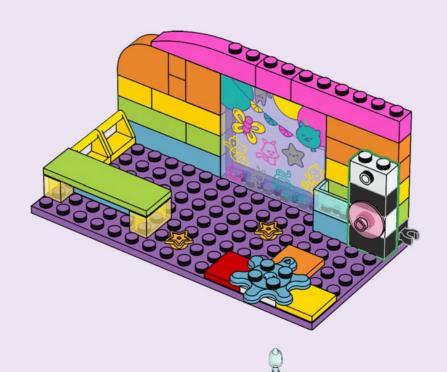

es de conectarte a Internet I PT Pede autorização aos pais antes de acederes online I ZH 上网前应先征得父母的同意 I PL Poproś rodziców o zgodę, zanim wejdziesz do Internetu I CS Než půjdeš na internet, požádej rodiče o svolení I SK Skôr než pôjdeš na internet, vypýtaj si povolenie od rodičov I HU Kérj szülői engedélyt, mielőtt online csatlakozná! I RO Cere permisiunea părinților înainte de a te conecta online I BG Поискайте разрешение от родител, преди да влезете онлайн I LV Pirms došanās tiešsaistē palūdz atļauju vecākiem I ET Enne Interneti kasutamist küsi vanematelt luba I LT Prieš prisijungdami prie interneto, atsiklauskite tévu