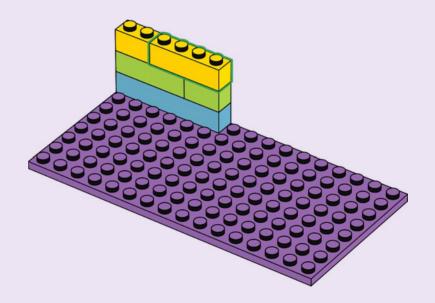

gne I IT Chiedi il permesso ai tuoi genitori prima di andare online I ES Pídeles permiso a tus papás antes de conectarte a Internet I PT Pede autorização aos pais antes de acederes online I ZH 上网前应先征得父母的同意 I PL Poproś rodziców o zgodę, zanim wejdziesz do Internetu I CS Než půjdeš na internet, požádej rodiče o svolení I SK Skôr než pôjdeš na internet, vypýtaj si povolenie od rodičov I HU Kérj szülői engedélyt, mielőtt online csatlakozná! I RO Cere permisiunea părinților înainte de a te conecta online I BG Поискайте разрешение от родител, преди да влезете онлайн I LV Pirms došanās tiešsaistē palūdz atļauju vecākiem I ET Enne Interneti kasutamist küsi vanematelt luba I LT Prieš prisijungdami prie interneto, atsiklauskite tévu