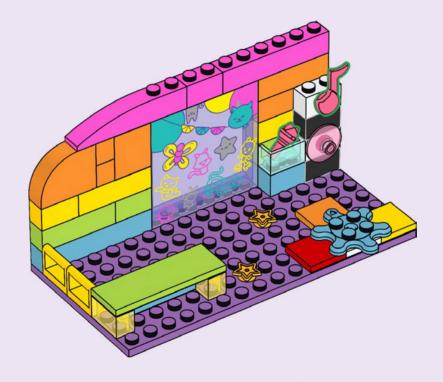

e conectarte a Internet I PT Pede autorização aos pais antes de acederes online I ZH 上网前应先征得父母的同意 I PL Poproś rodziców o zgodę, zanim wejdziesz do Internetu I CS Než půjdeš na internet, požádej rodiče o svolení I SK Skôr než pôjdeš na internet, vypýtaj si povolenie od rodičov I HU Kérj szülői engedélyt, mielőtt online csatlakozná! I RO Cere permisiunea părinților înainte de a te conecta online I BG Поискайте разрешение от родител, преди да влезете онлайн I LV Pirms došanās tiešsaistē palūdz atļauju vecākiem I ET Enne Interneti kasutamist küsi vanematelt luba I LT Prieš prisijungdami prie interneto, atsiklauskite tévu