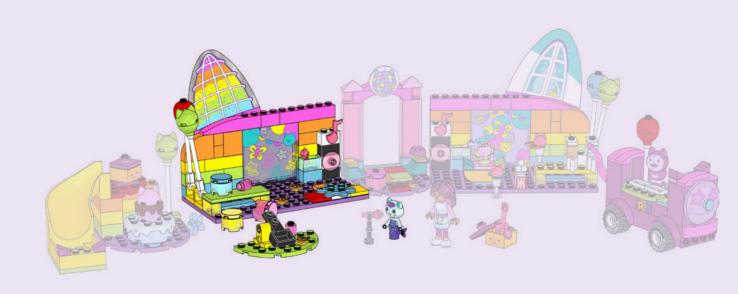

aos pais antes de acederes online I ZH 上网前应先征得父母的同意 I PL Poproś rodziców o zgodę, zanim wejdziesz do Internetu I CS Než půjdeš na internet, požádej rodiče o svolení I SK Skôr než pôjdeš na internet, vypýtaj si povolenie od rodičov I HU Kérj szülői engedélyt, mielőtt online csatlakozná! I RO Cere permisiunea părinților înainte de a te conecta online I BG Поискайте разрешение от родител, преди да влезете онлайн I LV Pirms došanās tiešsaistē palūdz atļauju vecākiem I ET Enne Interneti kasutamist küsi vanematelt luba I LT Prieš prisijungdami prie interneto, atsiklauskite tévu