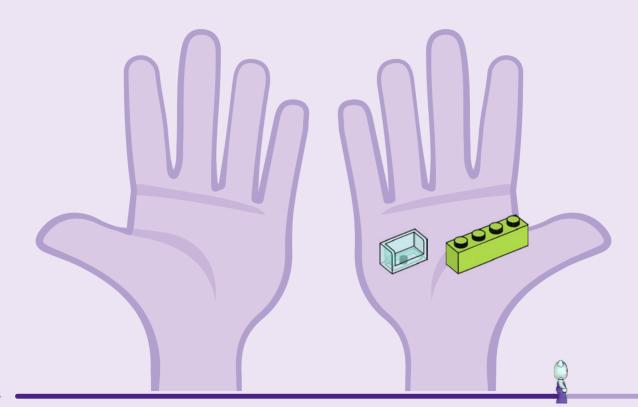

permesso ai tuoi genitori prima di andare online I ES Pídeles permiso a tus papás antes de conectarte a Internet I PT Pede autorização aos pais antes de acederes online I ZH 上网前应先征得父母的同意 I PL Poproś rodziców o zgodę, zanim wejdziesz do Internetu I CS Než půjdeš na internet, požádej rodiče o svolení I SK Skôr než pôjdeš na internet, vypýtaj si povolenie od rodičov I HU Kérj szülői engedélyt, mielőtt online csatlakozná! I RO Cere permisiunea părinților înainte de a te conecta online I BG Поискайте разрешение от родител, преди да влезете онлайн I LV Pirms došanās tiešsaistē palūdz atļauju vecākiem I ET Enne Interneti kasutamist küsi vanematelt luba I LT Prieš prisijungdami prie interneto, atsiklauskite tévu