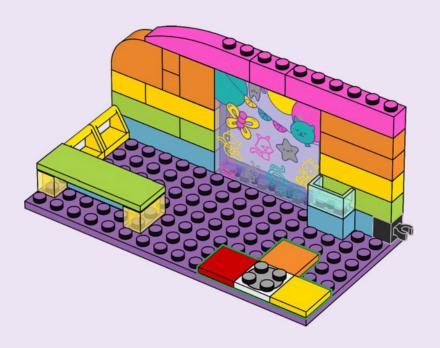

ídeles permiso a tus papás antes de conectarte a Internet I PT Pede autorização aos pais antes de acederes online I ZH 上网前应先征得父母的同意 I PL Poproś rodziców o zgodę, zanim wejdziesz do Internetu I CS Než půjdeš na internet, požádej rodiče o svolení I SK Skôr než pôjdeš na internet, vypýtaj si povolenie od rodičov I HU Kérj szülői engedélyt, mielőtt online csatlakozná! I RO Cere permisiunea părinților înainte de a te conecta online I BG Поискайте разрешение от родител, преди да влезете онлайн I LV Pirms došanās tiešsaistē palūdz atļauju vecākiem I ET Enne Interneti kasutamist küsi vanematelt luba I LT Prieš prisijungdami prie interneto, atsiklauskite tévu