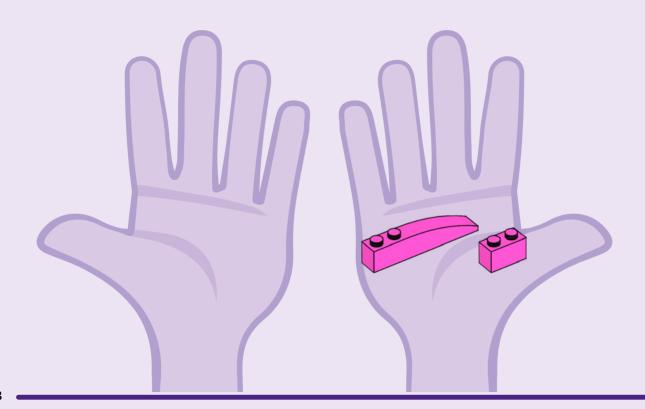

ri prima di andare online I ES Pídeles permiso a tus papás antes de conectarte a Internet I PT Pede autorização aos pais antes de acederes online I ZH 上网前应先征得父母的同意 I PL Poproś rodziców o zgodę, zanim wejdziesz do Internetu I CS Než půjdeš na internet, požádej rodiče o svolení I SK Skôr než pôjdeš na internet, vypýtaj si povolenie od rodičov I HU Kérj szülői engedélyt, mielőtt online csatlakozná! I RO Cere permisiunea părinților înainte de a te conecta online I BG Поискайте разрешение от родител, преди да влезете онлайн I LV Pirms došanās tiešsaistē palūdz atļauju vecākiem I ET Enne Interneti kasutamist küsi vanematelt luba I LT Prieš prisijungdami prie interneto, atsiklauskite tévu