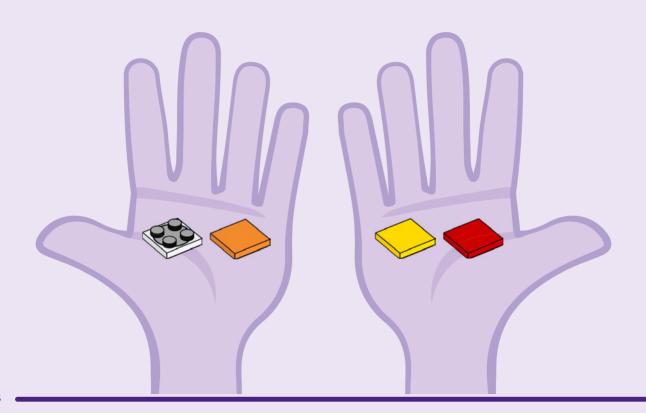

Pídeles permiso a tus papás antes de conectarte a Internet I PT Pede autorização aos pais antes de acederes online I ZH 上网前应先征得父母的同意 I PL Poproś rodziców o zgodę, zanim wejdziesz do Internetu I CS Než půjdeš na internet, požádej rodiče o svolení I SK Skôr než pôjdeš na internet, vypýtaj si povolenie od rodičov I HU Kérj szülői engedélyt, mielőtt online csatlakozná! I RO Cere permisiunea părinților înainte de a te conecta online I BG Поискайте разрешение от родител, преди да влезете онлайн I LV Pirms došanās tiešsaistē palūdz atļauju vecākiem I ET Enne Interneti kasutamist küsi vanematelt luba I LT Prieš prisijungdami prie interneto, atsiklauskite tévu