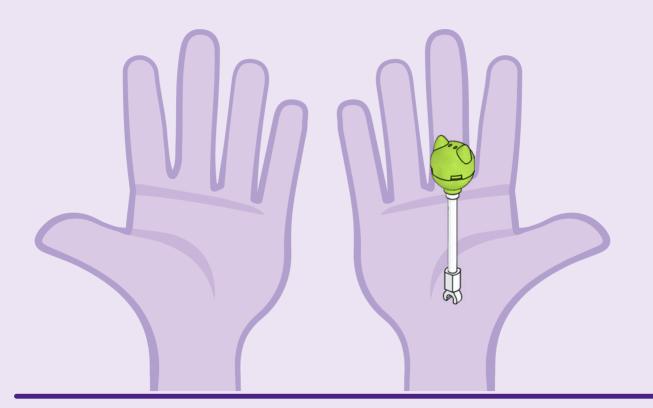

I PT Pede autorização aos pais antes de acederes online I ZH 上网前应先征得父母的同意 I PL Poproś rodziców o zgodę, zanim wejdziesz do Internetu I CS Než půjdeš na internet, požádej rodiče o svolení I SK Skôr než pôjdeš na internet, vypýtaj si povolenie od rodičov I HU Kérj szülői engedélyt, mielőtt online csatlakozná! I RO Cere permisiunea părinților înainte de a te conecta online I BG Поискайте разрешение от родител, преди да влезете онлайн I LV Pirms došanās tiešsaistē palūdz atļauju vecākiem I ET Enne Interneti kasutamist küsi vanematelt luba I LT Prieš prisijungdami prie interneto, atsiklauskite tévu