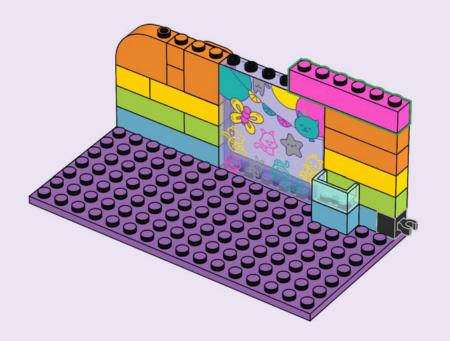

nitori prima di andare online I ES Pídeles permiso a tus papás antes de conectarte a Internet I PT Pede autorização aos pais antes de acederes online I ZH 上网前应先征得父母的同意 I PL Poproś rodziców o zgodę, zanim wejdziesz do Internetu I CS Než půjdeš na internet, požádej rodiče o svolení I SK Skôr než pôjdeš na internet, vypýtaj si povolenie od rodičov I HU Kérj szülői engedélyt, mielőtt online csatlakozná! I RO Cere permisiunea părinților înainte de a te conecta online I BG Поискайте разрешение от родител, преди да влезете онлайн I LV Pirms došanās tiešsaistē palūdz atļauju vecākiem I ET Enne Interneti kasutamist küsi vanematelt luba I LT Prieš prisijungdami prie interneto, atsiklauskite tévu