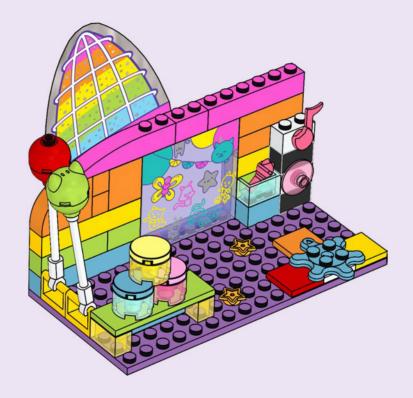

zação aos pais antes de acederes online I ZH 上网前应先征得父母的同意 I PL Poproś rodziców o zgodę, zanim wejdziesz do Internetu I CS Než půjdeš na internet, požádej rodiče o svolení I SK Skôr než pôjdeš na internet, vypýtaj si povolenie od rodičov I HU Kérj szülői engedélyt, mielőtt online csatlakozná! I RO Cere permisiunea părinților înainte de a te conecta online I BG Поискайте разрешение от родител, преди да влезете онлайн I LV Pirms došanās tiešsaistē palūdz atļauju vecākiem I ET Enne Interneti kasutamist küsi vanematelt luba I LT Prieš prisijungdami prie interneto, atsiklauskite tévu