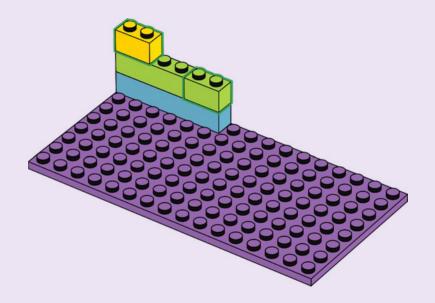

n ligne I IT Chiedi il permesso ai tuoi genitori prima di andare online I ES Pídeles permiso a tus papás antes de conectarte a Internet I PT Pede autorização aos pais antes de acederes online I ZH 上网前应先征得父母的同意 I PL Poproś rodziców o zgodę, zanim wejdziesz do Internetu I CS Než půjdeš na internet, požádej rodiče o svolení I SK Skôr než pôjdeš na internet, vypýtaj si povolenie od rodičov I HU Kérj szülői engedélyt, mielőtt online csatlakozná! I RO Cere permisiunea părinților înainte de a te conecta online I BG Поискайте разрешение от родител, преди да влезете онлайн I LV Pirms došanās tiešsaistē palūdz atļauju vecākiem I ET Enne Interneti kasutamist küsi vanematelt luba I LT Prieš prisijungdami prie interneto, atsiklauskite tévu