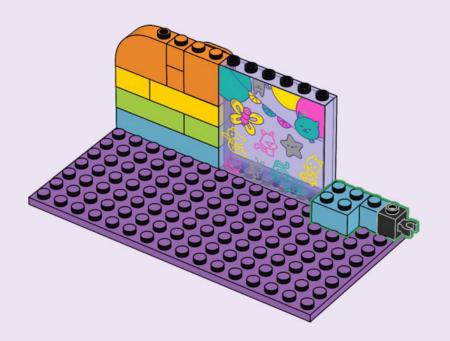

il permesso ai tuoi genitori prima di andare online I ES Pídeles permiso a tus papás antes de conectarte a Internet I PT Pede autorização aos pais antes de acederes online I ZH 上网前应先征得父母的同意 I PL Poproś rodziców o zgodę, zanim wejdziesz do Internetu I CS Než půjdeš na internet, požádej rodiče o svolení I SK Skôr než pôjdeš na internet, vypýtaj si povolenie od rodičov I HU Kérj szülői engedélyt, mielőtt online csatlakozná! I RO Cere permisiunea părinților înainte de a te conecta online I BG Поискайте разрешение от родител, преди да влезете онлайн I LV Pirms došanās tiešsaistē palūdz atļauju vecākiem I ET Enne Interneti kasutamist küsi vanematelt luba I LT Prieš prisijungdami prie interneto, atsiklauskite tévu