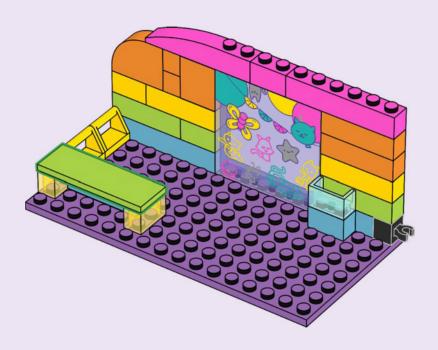

I ES Pídeles permiso a tus papás antes de conectarte a Internet I PT Pede autorização aos pais antes de acederes online I ZH 上网前应先征得父母的同意 I PL Poproś rodziców o zgodę, zanim wejdziesz do Internetu I CS Než půjdeš na internet, požádej rodiče o svolení I SK Skôr než pôjdeš na internet, vypýtaj si povolenie od rodičov I HU Kérj szülői engedélyt, mielőtt online csatlakozná! I RO Cere permisiunea părinților înainte de a te conecta online I BG Поискайте разрешение от родител, преди да влезете онлайн I LV Pirms došanās tiešsaistē palūdz atļauju vecākiem I ET Enne Interneti kasutamist küsi vanematelt luba I LT Prieš prisijungdami prie interneto, atsiklauskite tévu