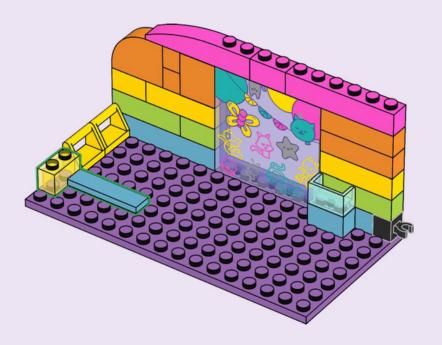

dare online I ES Pídeles permiso a tus papás antes de conectarte a Internet I PT Pede autorização aos pais antes de acederes online I ZH 上网前应先征得父母的同意 I PL Poproś rodziców o zgodę, zanim wejdziesz do Internetu I CS Než půjdeš na internet, požádej rodiče o svolení I SK Skôr než pôjdeš na internet, vypýtaj si povolenie od rodičov I HU Kérj szülői engedélyt, mielőtt online csatlakozná! I RO Cere permisiunea părinților înainte de a te conecta online I BG Поискайте разрешение от родител, преди да влезете онлайн I LV Pirms došanās tiešsaistē palūdz atļauju vecākiem I ET Enne Interneti kasutamist küsi vanematelt luba I LT Prieš prisijungdami prie interneto, atsiklauskite tévu