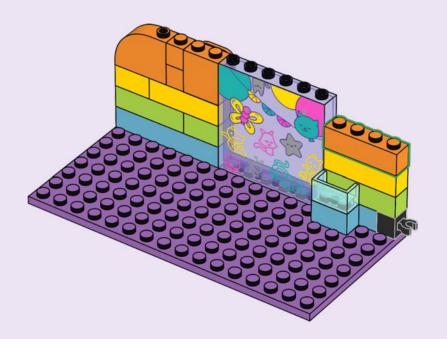

ai tuoi genitori prima di andare online I ES Pídeles permiso a tus papás antes de conectarte a Internet I PT Pede autorização aos pais antes de acederes online I ZH 上网前应先征得父母的同意 I PL Poproś rodziców o zgodę, zanim wejdziesz do Internetu I CS Než půjdeš na internet, požádej rodiče o svolení I SK Skôr než pôjdeš na internet, vypýtaj si povolenie od rodičov I HU Kérj szülői engedélyt, mielőtt online csatlakozná! I RO Cere permisiunea părinților înainte de a te conecta online I BG Поискайте разрешение от родител, преди да влезете онлайн I LV Pirms došanās tiešsaistē palūdz atļauju vecākiem I ET Enne Interneti kasutamist küsi vanematelt luba I LT Prieš prisijungdami prie interneto, atsiklauskite tévu