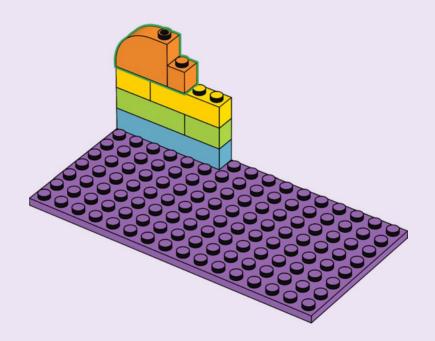

I IT Chiedi il permesso ai tuoi genitori prima di andare online I ES Pídeles permiso a tus papás antes de conectarte a Internet I PT Pede autorização aos pais antes de acederes online I ZH 上网前应先征得父母的同意 I PL Poproś rodziców o zgodę, zanim wejdziesz do Internetu I CS Než půjdeš na internet, požádej rodiče o svolení I SK Skôr než pôjdeš na internet, vypýtaj si povolenie od rodičov I HU Kérj szülői engedélyt, mielőtt online csatlakozná! I RO Cere permisiunea părinților înainte de a te conecta online I BG Поискайте разрешение от родител, преди да влезете онлайн I LV Pirms došanās tiešsaistē palūdz atļauju vecākiem I ET Enne Interneti kasutamist küsi vanematelt luba I LT Prieš prisijungdami prie interneto, atsiklauskite tévu