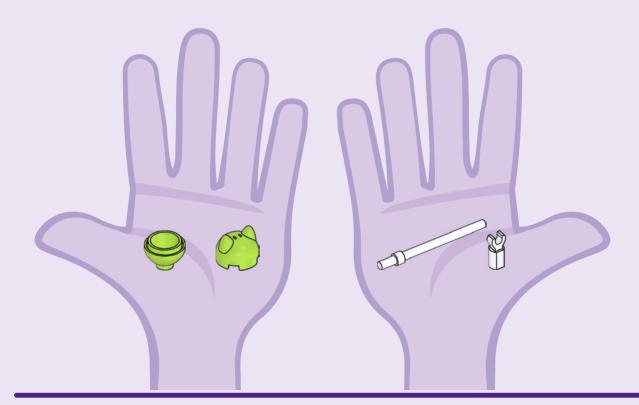

a Internet I PT Pede autorização aos pais antes de acederes online I ZH 上网前应先征得父母的同意 I PL Poproś rodziców o zgodę, zanim wejdziesz do Internetu I CS Než půjdeš na internet, požádej rodiče o svolení I SK Skôr než pôjdeš na internet, vypýtaj si povolenie od rodičov I HU Kérj szülői engedélyt, mielőtt online csatlakozná! I RO Cere permisiunea părinților înainte de a te conecta online I BG Поискайте разрешение от родител, преди да влезете онлайн I LV Pirms došanās tiešsaistē palūdz atļauju vecākiem I ET Enne Interneti kasutamist küsi vanematelt luba I LT Prieš prisijungdami prie interneto, atsiklauskite tévu