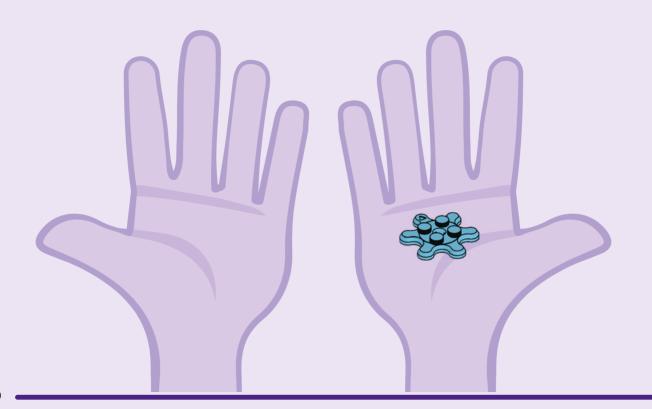

es permiso a tus papás antes de conectarte a Internet I PT Pede autorização aos pais antes de acederes online I ZH 上网前应先征得父母的同意 I PL Poproś rodziców o zgodę, zanim wejdziesz do Internetu I CS Než půjdeš na internet, požádej rodiče o svolení I SK Skôr než pôjdeš na internet, vypýtaj si povolenie od rodičov I HU Kérj szülői engedélyt, mielőtt online csatlakozná! I RO Cere permisiunea părinților înainte de a te conecta online I BG Поискайте разрешение от родител, преди да влезете онлайн I LV Pirms došanās tiešsaistē palūdz atļauju vecākiem I ET Enne Interneti kasutamist küsi vanematelt luba I LT Prieš prisijungdami prie interneto, atsiklauskite tévu