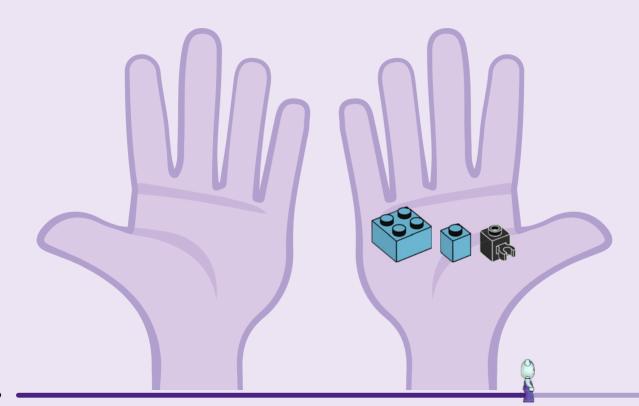

i il permesso ai tuoi genitori prima di andare online I ES Pídeles permiso a tus papás antes de conectarte a Internet I PT Pede autorização aos pais antes de acederes online I ZH 上网前应先征得父母的同意 I PL Poproś rodziców o zgodę, zanim wejdziesz do Internetu I CS Než půjdeš na internet, požádej rodiče o svolení I SK Skôr než pôjdeš na internet, vypýtaj si povolenie od rodičov I HU Kérj szülői engedélyt, mielőtt online csatlakozná! I RO Cere permisiunea părinților înainte de a te conecta online I BG Поискайте разрешение от родител, преди да влезете онлайн I LV Pirms došanās tiešsaistē palūdz atļauju vecākiem I ET Enne Interneti kasutamist küsi vanematelt luba I LT Prieš prisijungdami prie interneto, atsiklauskite tévu