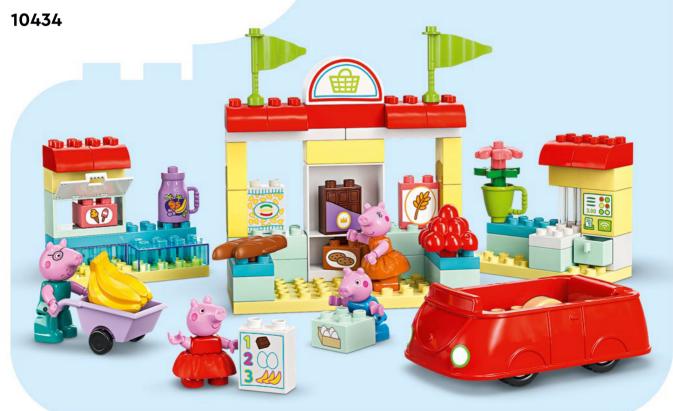

## Développer les compétences essentielles dont ont besoin les tout-petits

Nous sommes convaincus qu'il faut voir grand dès le départ.

Nos grandes briques sont conçues pour être maîtrisées par les petites mains. Lorsque les tout-petits laissent libre cours à leur créativité, les possibilités sont infinies. C'est ce que nous appelons « l'apprentissage par le jeu » et il inspire tous les sets LEGO® DUPLO®. Selon des recherches scientifiques, chaque set aide les jeunes esprits à développer à la fois des compétences intellectuelles (c'est-à-dire cognitives, physiques et créatives) et des compétences émotionnelles et sociales.