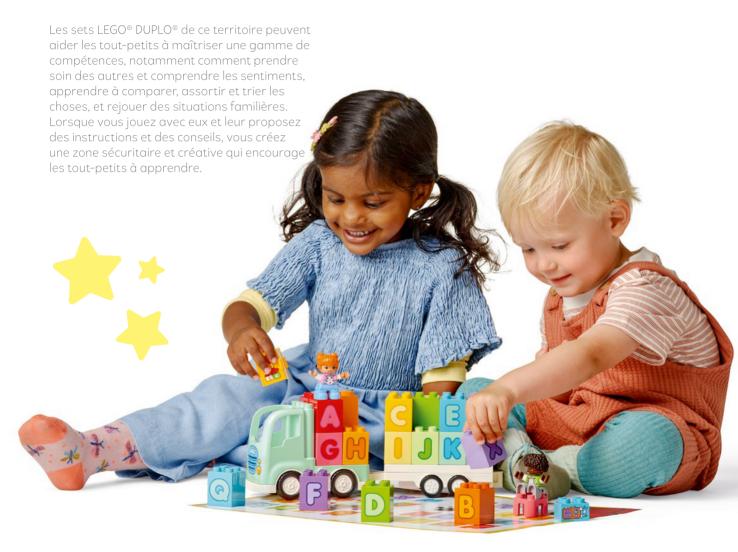

## Développer les compétences essentielles dont ont besoin les tout-petits

Nous sommes convaincus qu'il faut voir grand dès le départ.

Nos grandes briques sont conçues pour être maîtrisées par les petites mains. Lorsque les tout-petits laissent libre cours à leur créativité, les possibilités sont infinies. C'est ce que nous appelons « l'apprentissage par le jeu » et il inspire tous les sets LEGO® DUPLO®. Selon des recherches scientifiques, chaque set aide les jeunes esprits à développer à la fois des compétences intellectuelles (c'est-à-dire cognitives, physiques et créatives) et des compétences émotionnelles et sociales.

Laissons les tout-petits voir grand dès le départ.

Les sets LEGO DUPLO sont classés en « territoires de bénéfices personnels » qui correspondent à l'âge des tout-petits et à leurs étapes d'éveil.

Créez une histoire