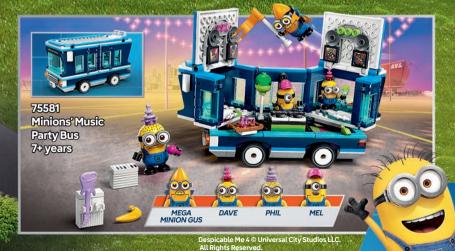

™, LEGO® Luigi™ and LEGO® Peach™ for exciting new adventures! Add even more fun to your expandable LEGO® Super Mario™ world with these sets. Reactions and sounds inspire new stories and hours of thrilling, creative play!























































21267 The Illager Desert Patrol 7+years





























© 2025 Mojang AB. All Rights Reserved. Minecraft, the Minecraft logo, the Mojang Studios logo and the Creeper logo are trademarks of the Microsoft group of companies.





21270 The Mooshroom House 8+years



















21252 The Armory 7+ years







21255 The Nether Portal Ambush 8+years



21178 The Fox Lodge 8+years



21260 The Cherry Blossom Carden 8+ years















6+ years















**AVLTIM** 

PIT MEGA CREW RON MINION DAVE











































75403 Grogu™ with Hover Pram 10+ years













75347 TIE Bomber™ 9+ years



75333 Obi-Wan Kenobi's Jedi Starfighter™ 7+ years



## LEGO WARS



75374 The *Onyx Cinder* 10+ years













AHSOKA TANO™







75401 Ahsoka's Jedi Interceptor™

8+ years











"Aston Martin" and "Aston Martin Aramco P1 Team" names and associated logos (and all other names, logos and associated trademarks incorporated in and/or applied to this product - collectively, "product IP') are owned by and/or licensed to AMR GP limited. All product IP is used under license by The LEGO Group.
"McLaren" is a trademark of McLaren Racing Limited.
"McLaren" at trademark of McLaren Racing Limited.
"Aston Martin Aramco P1 Team" names and associated logos (and all other n