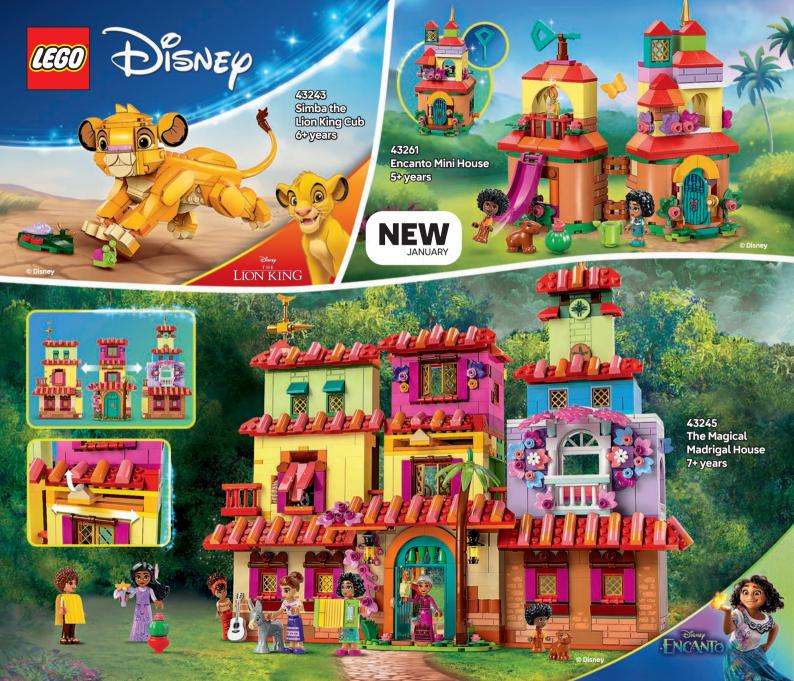

and Doc Ock

4+years













OFFICIAL LICENSEE OF FORMULA 1º









































kids.LEGO.com/minifigures







10696 LEGO® Medium Greative Brick Box 4-99 years

10698 LEGO® Large Creative Brick Box 4-99 years



10713 Creative Suitcase 4-99 years

















111023 Cray Baseplate 4+years



111023 **Green Baseplate** 44 years



111023 Blue Baseplate 4+years



11023 White Baseplate 44 years



Rebuild

Build





11041 Creative Dinosaurs 5+years





11040 Macical Transparent Box 5+years

**NEW** 



**NEW JANUARY** 111032















RACCOON \* PICKLE \* LIANN \* LEO \* AUTUMN \* ZAC

000



























NSIDE OUT PIXAR





43243 Inside Out2 Mood Cubes 9+years

© Disney/Pixar





## MORE COMING IN MARCH



DISNEP PRINCESS





DISNED





























































THE EXCITEMENT OF FORMULA 1® RACING IS WAITING FOR YOU IN LEGO® CITY SETS!







60442 Fi<sup>®</sup> Driverwith Melaren Race Car 6+years









## SPEED TO THE RESCUE WITH SOME OF LEGO CITY'S EVERYDAY HEROES!

















LEGO® CITY



















## NN)AGQ DRAGONS RISING



71833 Ras and Arin's Super Storm Jet 8+ years





































## CREATIVE BUILDS FOR GAMERS















Kids can create and customise their **LEGO®** Animal Crossing™ world in these imaginative sets! Inspired by the video game series, kids get to role play with fun characters, build iconic scenes and design a world to fit their stories!









STA ST

ALL NEW **JANUARY** 

77054 Leif's Caravan & Garden Shop 7+years

> 77055