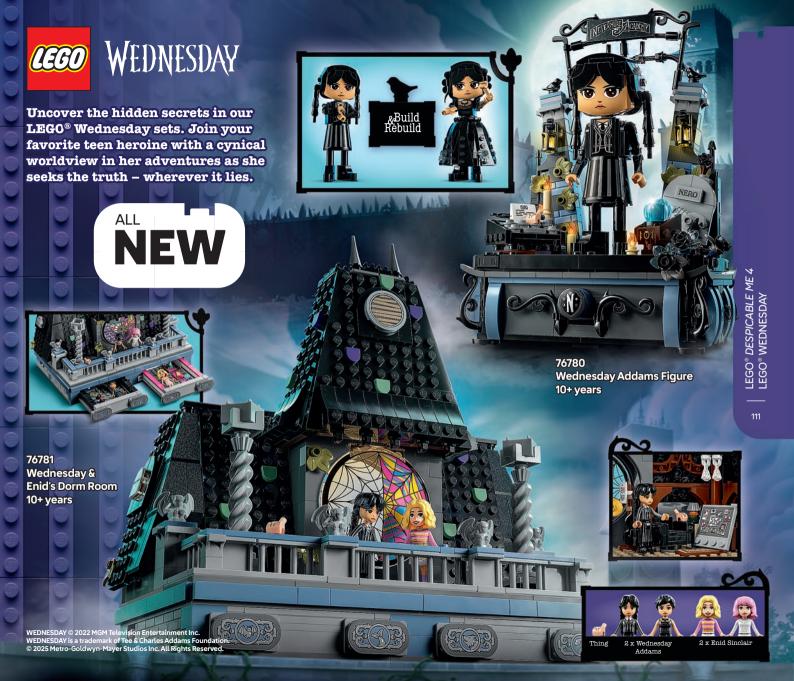

LEGO® Luigi™ and LEGO® Peach™ for exciting new adventures! Add even more fun to your expandable LEGO® Super Mario™ world with these sets. Reactions and sounds inspire new stories and hours of thrilling, creative play!























































21267 The Illager Desert Patrol 7+years





























© 2025 Mojang AB. All Rights Reserved. Minecraft, the Minecraft logo, the Mojang Studios logo and the Creeper logo are trademarks of the Microsoft group of companies.





21270 The Mooshroom House 8+years



















21252 The Armory 7+ years







21255 The Nether Portal Ambush 8+years



21178 The Fox Lodge 8+years



21260 The Cherry Blossom Carden 8+ years















6+ years















**AVLTIM** 

PIT MEGA CREW RON MINION DAVE











































75403 Grogu™ with Hover Pram 10+ years













75347 TIE Bomber™ 9+ years



75333 Obi-Wan Kenobi's Jedi Starfighter™ 7+ years



## LEGO WARS



75374 The *Onyx Cinder* 10+ years













AHSOKA TANO™







75401 Ahsoka's Jedi Interceptor™

8+ years











"Aston Martin" and "Aston Martin Aramco P1 Team" names and associated logos (and all other names, logos and associated trademarks incorporated in and/or applied to this product - collectively, "product IP') are owned by and/or licensed to AMR GP limited. All product IP is used under license by The LEGO Group.
"McLaren" is a trademark of McLaren Racing Limited.
"McLaren" at trademark of McLaren Racing Limited.
"Aston Martin Aramco P1 Team" names and associated logos (and all other nam