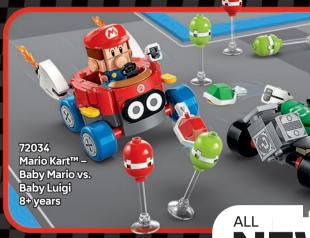

Team up with interactive LEGO® Mario™, LEGO® Luigi™ and LEGO® Peach™ for exciting new adventures! Add even more fun to your expandable LEGO® Super Mario™ world with these sets. Reactions and sounds inspire new stories and hours of thrilling, creative play!