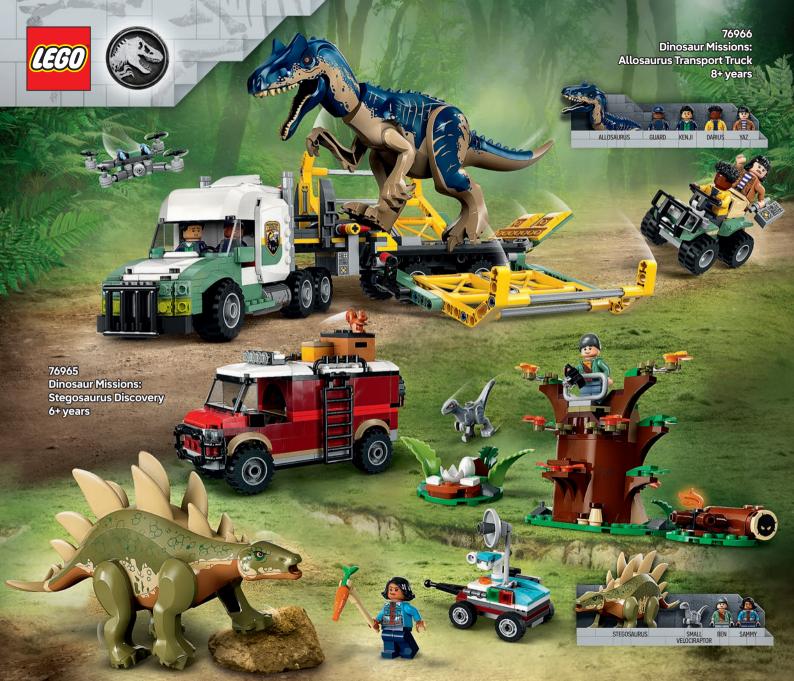

trademarks of SEGA CORPORATION.





Team up with interactive LEGO® Mario™, LEGO® Luigi™ and LEGO® Peach™ for exciting new adventures! Add even more fun to your expandable LEGO® Super Mario™ world with these sets. Reactions and sounds inspire new stories and hours of thrilling, creative play!























































21267 The Illager Desert Patrol 7+years





























© 2025 Mojang AB. All Rights Reserved. Minecraft, the Minecraft logo, the Mojang Studios logo and the Creeper logo are trademarks of the Microsoft group of companies.





21270 The Mooshroom House 8+years



















21252 The Armory 7+ years







21255 The Nether Portal Ambush 8+years



21178 The Fox Lodge 8+years



21260 The Cherry Blossom Carden 8+ years















6+ years















**AVLTIM** 

PIT MEGA CREW RON MINION DAVE











































75403 Grogu™ with Hover Pram 10+ years













75347 TIE Bomber™ 9+ years



75333 Obi-Wan Kenobi's Jedi Starfighter™ 7+ years



## LEGO WARS



75374 The *Onyx Cinder* 10+ years













AHSOKA TANO™







75401 Ahsoka's Jedi Interceptor™

8+ years











"Aston Martin" and "Aston Martin Aramco P1 Team" names and associated logos (and all other names, logos and associated trademarks incorporated in and/or applied to this product - collectively, "product IP') are owned by and/or licensed to AMR GP limited. All product IP is used under license by The LEGO Group.
"McLaren" is a trademark of McLaren Racing Limited.
"McLaren" at trademark of McLaren Racing Limited.