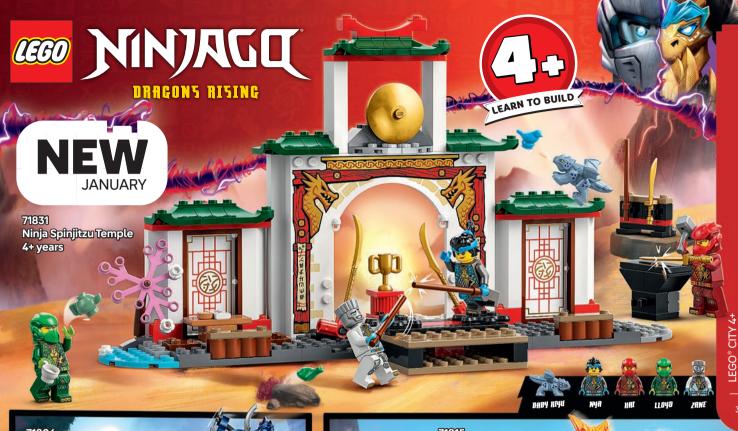

LDREN AGED 4 AND UP



#### WHAT'S INSIDE?



**AGE-APPROPRIATE** INSTRUCTIONS.



**BIGGER PIECES FOR EASE IN BUILDING.** 



**DECORATIONS.** NO STICKERS.



**MAX 60 ELEMENTS** PER BAG.





Welcome to Gabby's Dollhouse! Kids can join Gabby and her friends for all sorts of activities and adventures with these fun build-and-play LEGO®4+ sets.



10797 Gabby's Party Room 4+years

LEARN TO BUILD



10796 Cabby's Kitty Care Ear 4+years

27

LEGO® | DISNEY 4+ LEGO® GABBY'S DOLLHOUSE

10795 Grafting

Grafting with Baby Box 4+ years













## **NEW**

**JANUARY** 

### 1112000 Spidayand Cobby's Raptor Battle at Tree House HQ 40 years









10794

Team Spidey Web Spinner Headquarters 4+years



10789 Spider-Man's Car and Doc Ock

4+years













OFFICIAL LICENSEE OF FORMULA 1º









































kids.LEGO.com/minifigures







10696 LEGO® Medium Greative Brick Box 4-99 years

10698 LEGO® Large Creative Brick Box 4-99 years



10713 Creative Suitcase 4-99 years

















111023 Cray Baseplate 4+years



111023 **Green Baseplate** 44 years



111023 Blue Baseplate 4+years



11023 White Baseplate 44 years



Rebuild

Build





11041 Creative Dinosaurs 5+years





11040 Macical Transparent Box 5+years

**NEW** 



**NEW JANUARY** 111032















RACCOON \* PICKLE \* LIANN \* LEO \* AUTUMN \* ZAC

000



























NSIDE OUT PIXAR





43243 Inside Out2 Mood Cubes 9+years

© Disney/Pixar





## MORE COMING IN MARCH



DISNEP PRINCESS





DISNED





























































THE EXCITEME