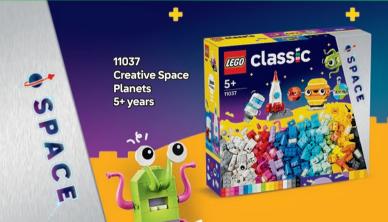

10696 LEGO® Medium Greative Brick Box 4-99 years

10698 LEGO® Large Creative Brick Box 4-99 years

10713 Creative Suitcase 4-99 years

111023 Cray Baseplate 4+years

111023 **Green Baseplate** 44 years

111023 Blue Baseplate 4+years

11023 White Baseplate 44 years

Rebuild

Build

11041 Creative Dinosaurs 5+years

11040 Macical Transparent Box 5+years

**NEW** 

**NEW JANUARY** 111032

RACCOON \* PICKLE \* LIANN \* LEO \* AUTUMN \* ZAC