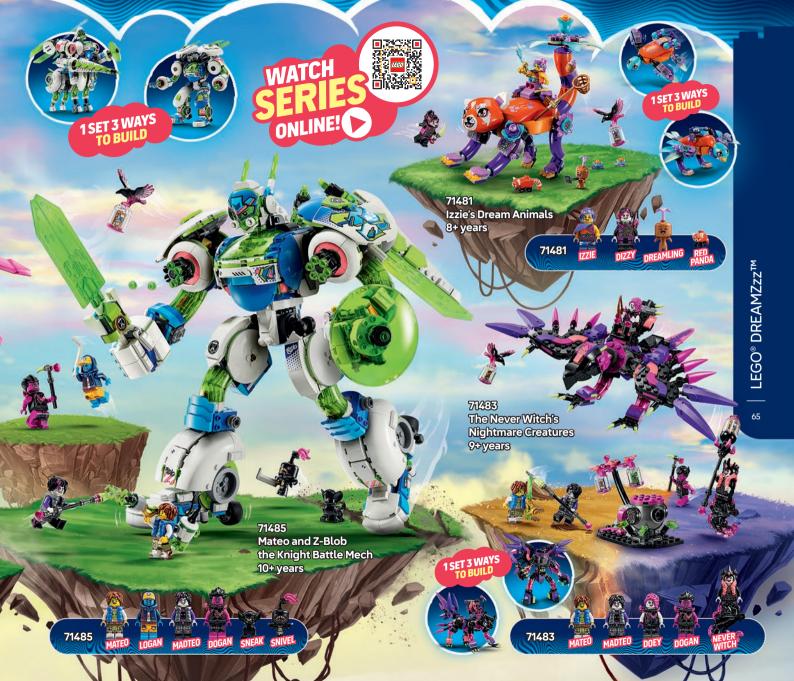

F FORMULA 1º









































kids.LEGO.com/minifigures







10696 LEGO® Medium Greative Brick Box 4-99 years

10698 LEGO® Large Creative Brick Box 4-99 years



10713 Creative Suitcase 4-99 years

















111023 Cray Baseplate 4+years



111023 **Green Baseplate** 44 years



111023 Blue Baseplate 4+years



11023 White Baseplate 44 years



Rebuild

Build





11041 Creative Dinosaurs 5+years





11040 Macical Transparent Box 5+years

**NEW** 



**NEW JANUARY** 111032















RACCOON \* PICKLE \* LIANN \* LEO \* AUTUMN \* ZAC

000



























NSIDE OUT PIXAR





43243 Inside Out2 Mood Cubes 9+years

© Disney/Pixar





## MORE COMING IN MARCH



DISNEP PRINCESS





DISNED





























































THE EXCITEMENT OF FORMULA 1® RACING IS WAITING FOR YOU IN LEGO® CITY SETS!







60442 Fi<sup>®</sup> Driverwith Melaren Race Car 6+years









## SPEED TO THE RESCUE WITH SOME OF LEGO CITY'S EVERYDAY HEROES!

















LEGO® CITY



















## NN)AGQ DRAGONS RISING



71833 Ras and Arin's Super Storm Jet 8+ years





































## CREATIVE BUILDS FOR GAMERS















Kids can create and customise their **LEGO®** Animal Crossing™ world in these imaginative sets! Inspired by the video game series, kids get to role play with fun characters, build iconic scenes and design a world to fit their stories!









STA ST

ALL NEW **JANUARY** 

77054 Leif's Caravan & Garden Shop 7+years

> 77055 Able Sisters **Clothing Shop** 6+years



WILL