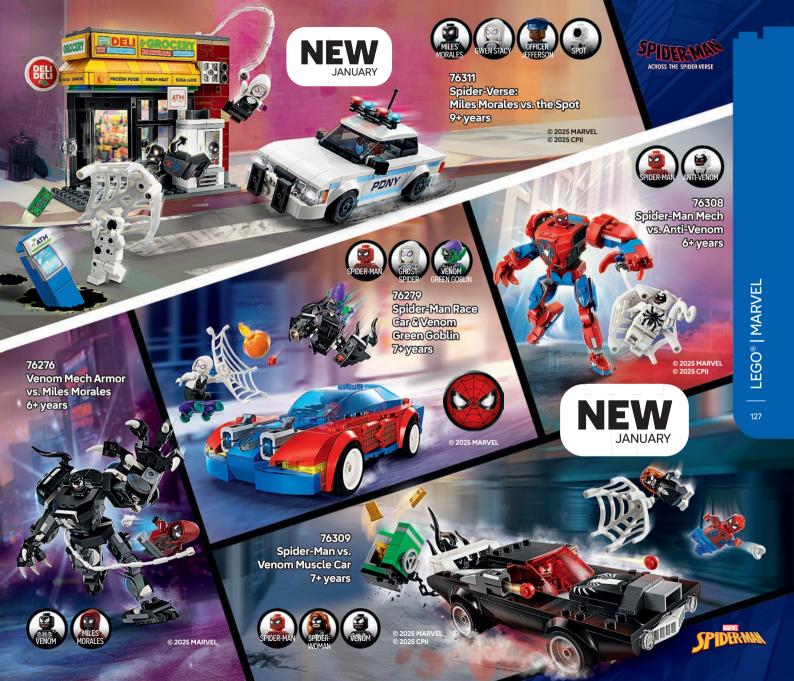

or exciting new adventures! Add even more fun to your expandable LEGO® Super Mario™ world with these sets. Reactions and sounds inspire new stories and hours of thrilling, creative play!























































21267 The Illager Desert Patrol 7+years





























© 2025 Mojang AB. All Rights Reserved. Minecraft, the Minecraft logo, the Mojang Studios logo and the Creeper logo are trademarks of the Microsoft group of companies.





21270 The Mooshroom House 8+years



















21252 The Armory 7+ years







21255 The Nether Portal Ambush 8+years



21178 The Fox Lodge 8+years



21260 The Cherry Blossom Carden 8+ years















6+ years















**AVLTIM** 

PIT MEGA CREW RON MINION DAVE











































75403 Grogu™ with Hover Pram 10+ years













75347 TIE Bomber™ 9+ years



75333 Obi-Wan Kenobi's Jedi Starfighter™ 7+ years



## LEGO WARS



75374 The *Onyx Cinder* 10+ years













AHSOKA TANO™







75401 Ahsoka's Jedi Interceptor™

8+ years











"Aston Martin" and "Aston Martin Aramco P1 Team" names and associated logos (and all other names, logos and associated trademarks incorporated in and/or applied to this product - collectively, "product IP') are owned by and/or licensed to AMR GP limited. All product IP is used under license by The LEGO Group.
"McLaren" is a trademark of McLaren Racing Limited.
"McLaren" at trademark of McLaren Racing Limited.
"Aston Martin Aramco P1 Team" names and associated logos (and all other names, logos and associated tradema