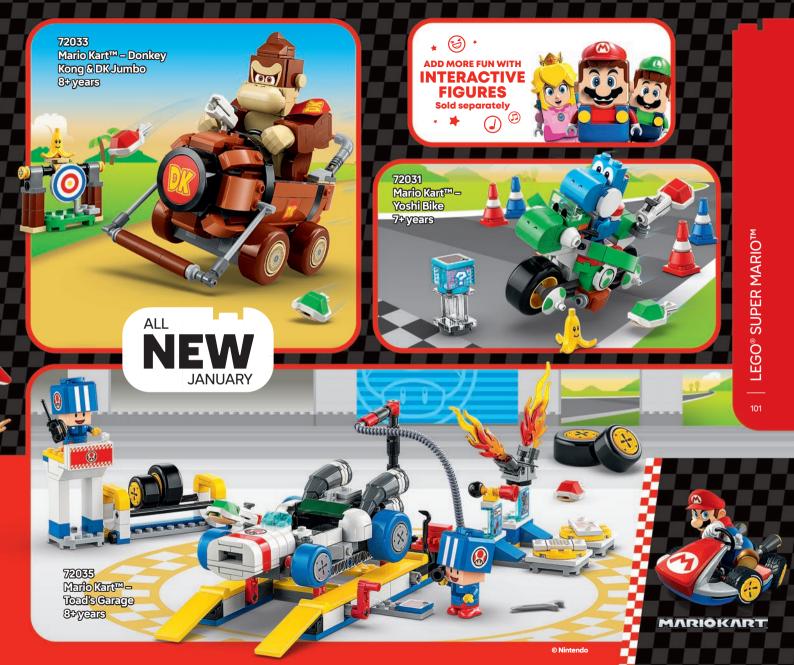

Team up with interactive LEGO® Mario™, LEGO® Luigi™ and LEGO® Peach™ for exciting new adventures! Add even more fun to your expandable LEGO® Super Mario™ world with these sets. Reactions and sounds inspire new stories and hours of thrilling, creative play!