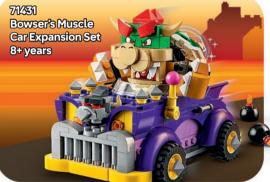

Team up with interactive LEGO® Mario™, LEGO® Luigi™ and LEGO® Peach™ for exciting new adventures! Add even more fun to your expandable LEGO® Super Mario™ world with these sets. Reactions and sounds inspire new stories and hours of thrilling, creative play!