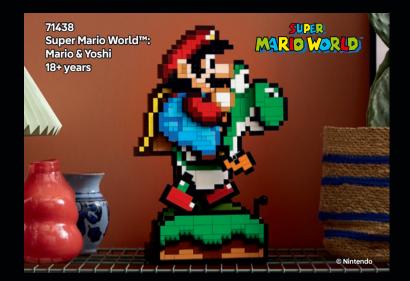

Team up with interactive LEGO® Mario™, LEGO® Luigi™ and LEGO® Peach™ for exciting new adventures! Add even more fun to your expandable LEGO® Super Mario™ world with these sets. Reactions and sounds inspire new stories and hours of thrilling, creative play!