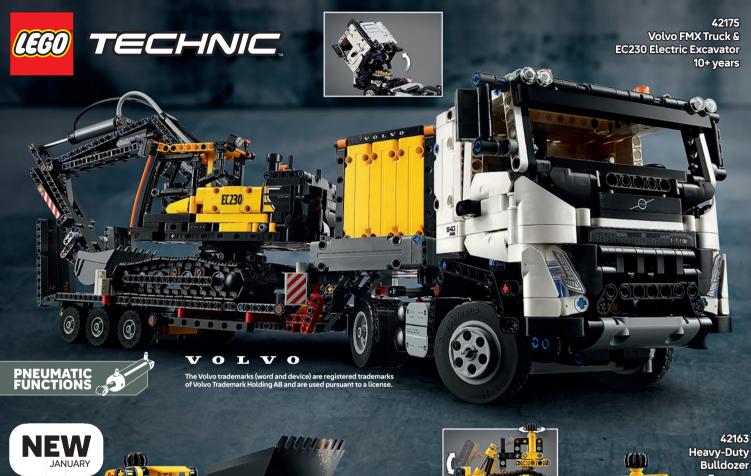

© Universal City Studios LLC. All Rights Reserved.

147

42167 Mack® LR Electric Garbage Truck 8+ years

John Deere's green and yellow color scheme, the leaping deer symbol, and JOHN DEERE are trademarks of Deere & Company.

NEW MARCH

42203 Tipping Dump Truck 9+ years

ADULTS WELCOME