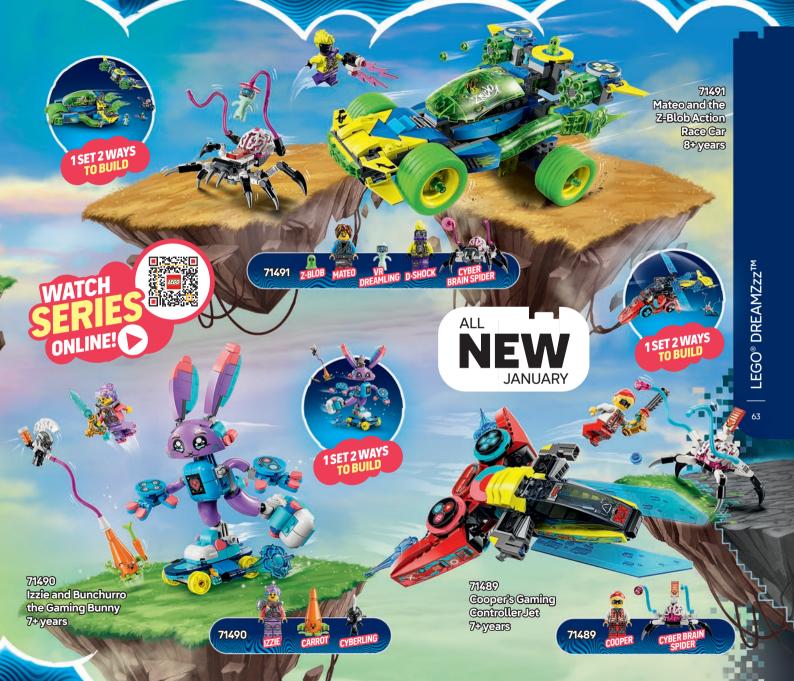

EE OF FORMULA 1º









































kids.LEGO.com/minifigures







10696 LEGO® Medium Greative Brick Box 4-99 years

10698 LEGO® Large Creative Brick Box 4-99 years



10713 Creative Suitcase 4-99 years

















111023 Cray Baseplate 4+years



111023 **Green Baseplate** 44 years



111023 Blue Baseplate 4+years



11023 White Baseplate 44 years



Rebuild

Build





11041 Creative Dinosaurs 5+years





11040 Macical Transparent Box 5+years

**NEW** 



**NEW JANUARY** 111032















RACCOON \* PICKLE \* LIANN \* LEO \* AUTUMN \* ZAC

000



























NSIDE OUT PIXAR





43243 Inside Out2 Mood Cubes 9+years

© Disney/Pixar





## MORE COMING IN MARCH



DISNEP PRINCESS





DISNED





























































THE EXCITEMENT OF FORMULA 1® RACING IS WAITING FOR YOU IN LEGO® CITY SETS!







60442 Fi<sup>®</sup> Driverwith Melaren Race Car 6+years









## SPEED TO THE RESCUE WITH SOME OF LEGO CITY'S EVERYDAY HEROES!

















LEGO® CITY



















## NN)AGQ DRAGONS RISING



71833 Ras and Arin's Super Storm Jet 8+ years





































## CREATIVE BUILDS FOR GAMERS















Kids can create and customise their **LEGO®** Animal Crossing™ world in these imaginative sets! Inspired by the video game series, kids get to role play with fun characters, build iconic scenes and design a world to fit their stories!









STA ST

ALL NEW **JANUARY** 

77054 Leif's Caravan & Garden Shop 7+years

> 77055 Able Sisters **Clothing Shop** 6+years



WILL