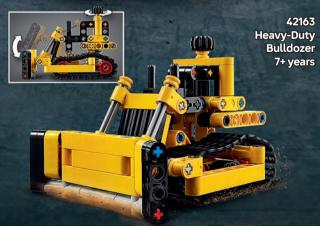

ademark of Kawasaki Motors, Ltd. and is used under license by The LEGO Group. Kawasaki Motors, Ltd. does not design, manufacture, or distribute these products. Consumer inquiries should be directed to The LEGO Group. Ninja



ASPHALT LEGENDS

General Motors trademarks used under license to the LEGO Group.

© 2025 Gameloft. All Rights Reserved. All manufacturers, cars, names, brands and associated imagery are trademarks and/or copyrighted materials of their respective owners.

FAST<sub>8</sub> FURIOUS

42204 Fast and Furious Toyota Supra MK4 9+ years





LEGO® TECHNIC

145

Designs of Toyota cars and all other associated marks, emblems and designs are intellectual property rights of Toyota Motor Corporation and used with permission.

© Universal City Studios LLC. All Rights Reserved.







147





42167 Mack® LR Electric Garbage Truck 8+ years



John Deere's green and yellow color scheme, the leaping deer symbol, and JOHN DEERE are trademarks of Deere & Company.







NEW MARCH

42203 Tipping Dump Truck 9+ years















ADULTS WELCOME



#### **VEHICLES**

Start your creative engine. LEGO® Sets for Adults Vehicle range puts you in the driving seat, with an all-star line-up of history's greatest vehicles.





























Manufactured under license from Team New Zealand Limited. All logos featured on the livery are used with the permission of their respective owners all of whom reserve their respective rights in the same.



#### **ENTERTAINMENT**

Lose yourself in your favorite movies & shows like never before, in stunningly detailed LEGO® Sets for Ad