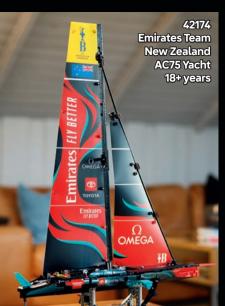

#### **VEHICLES**

Start your creative engine. LEGO® Sets for Adults Vehicle range puts you in the driving seat, with an all-star line-up of history's greatest vehicles.

Manufactured under license from Team New Zealand Limited. All logos featured on the livery are used with the permission of their respective owners all of whom reserve their respective rights in the same.