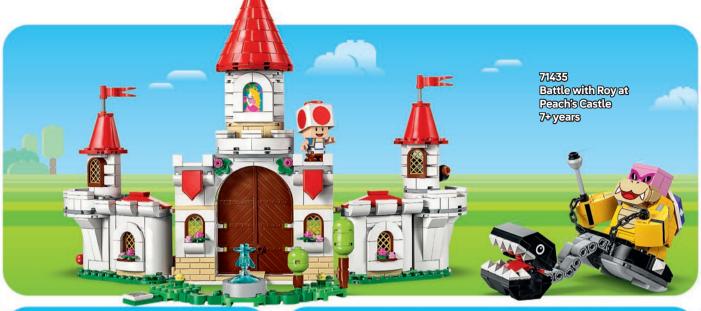

Team up with interactive LEGO® Mario™, LEGO® Luigi™ and LEGO® Peach™ for exciting new adventures! Add even more fun to your expandable LEGO® Super Mario™ world with these sets. Reactions and sounds inspire new stories and hours of thrilling, creative play!