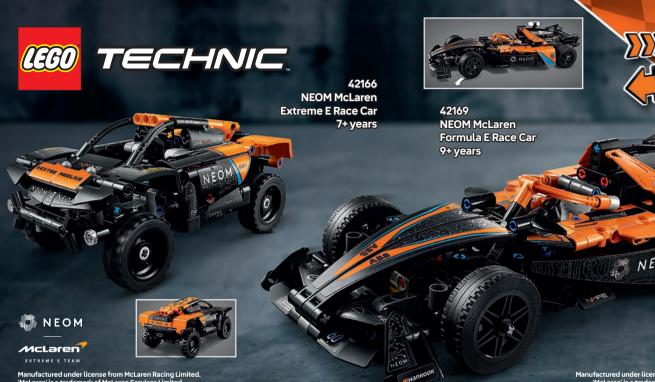

## LEGO WARS

75374 The *Onyx Cinder* 10+ years

AHSOKA TANO™

75401 Ahsoka's Jedi Interceptor™

8+ years

"Aston Martin" and "Aston Martin Aramco P1 Team" names and associated logos (and all other names, logos and associated trademarks incorporated in and/or applied to this product - collectively, "product IP') are owned by and/or licensed to AMR GP limited. All product IP is used under license by The LEGO Group.
"McLaren" is a trademark of McLaren Racing Limited.
"McLaren" at trademark of McLaren Racing Limited.
"Aston Martin Aramco P1 Team" names and associated logos (and all other names, logos and associated trademarks incorporated in and/or applied to this product - collectively, "product IP') are owned by and/or licensed to AMR GP limited.