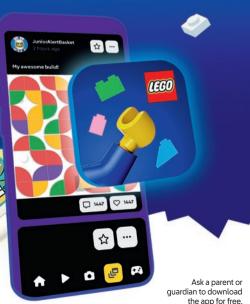

### Introducing LEGO® Builder

**LEGO® Builder** is the **free** official app with the biggest collection of **3D instructions** for hundreds of LEGO sets.

It helps you build your set with **more fun and ease** than ever before!

Building made fun and easy, whatever your experience level!

#### **Download Now**

Scan the QR and get into a new world of building

Getiton Google Play

Don't forget to ask your parent/guardian before downloading any app.

Make build time more fun together with family or friends!

\*check in the app if your set is supported