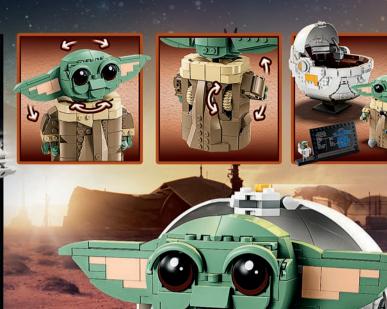

75403 Grogu™ with Hover Pram 10+ years

75347 TIE Bomber™ 9+ years

75333 Obi-Wan Kenobi's Jedi Starfighter™ 7+ years

## LEGO WARS

75374 The *Onyx Cinder* 10+ years

AHSOKA TANO™

75401 Ahsoka's Jedi Interceptor™

8+ years

"Aston Martin" and "Aston Martin Aramco P1 Team" names and associated logos (and all other names, logos and associated trademarks incorporated in and/or applied to this product - collectively, "product IP') are owned by and/or licensed to AMR GP limited. All product IP is used under license by The LEGO Group.
"McLaren" is a trademark of McLaren Racing Limited.
"McLaren" at trademark of McLaren Racing Limited.
"Aston Martin Aramco P1 Team" names and associated logos (and all other names, logos and associated trademarks incorporated in and/or applied to this product - collectively, "product IP') are owned by and/or licensed to AMR GP limited.