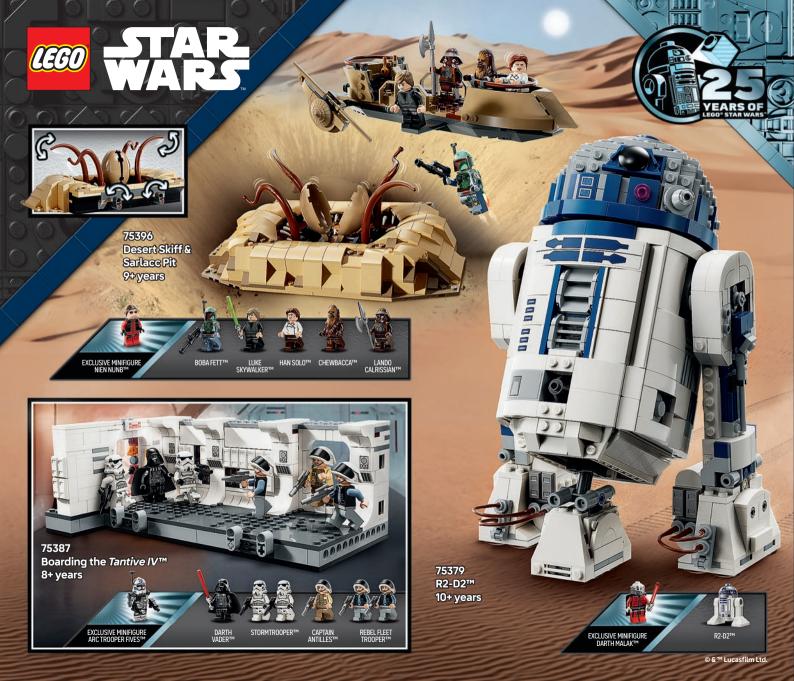

75403 Grogu™ with Hover Pram 10+ years

75347 TIE Bomber™ 9+ years

75333 Obi-Wan Kenobi's Jedi Starfighter™ 7+ years

## LEGO WARS

75374 The *Onyx Cinder* 10+ years

AHSOKA TANO™

75401 Ahsoka's Jedi Interceptor™

8+ years

"Aston Martin" and "Aston Martin Aramco P1 Team" names and associated logos (and all other names, logos and associated trademarks incorporated in and/or applied to this product - collectively, "product IP') are owned by and/or licensed to AMR GP limited. All product IP is used under license by The LEGO Group.
"McLaren" is a trademark of McLaren Racing Limited.
"McLaren" at trademark of McLaren Racing Limited.
"Aston Martin Aramco P1 Team" names and associated logos (and all other names, logos and associated trademarks incorporated in and/or applied to this product - collectively, "product IP') are owned by and/or licensed to AMR GP limited.