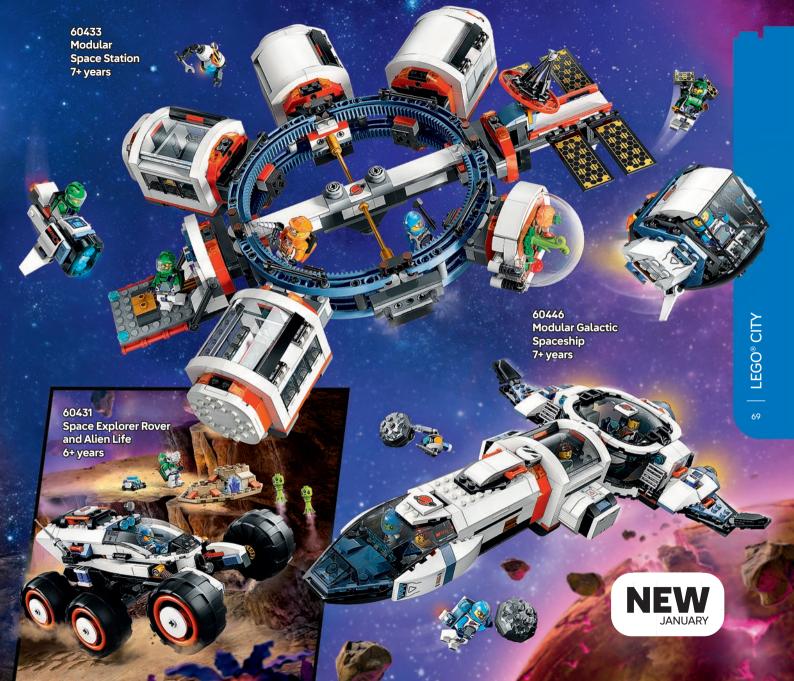

Large Creative Brick Box 4-99 years



10713 Creative Suitcase 4-99 years

















111023 Cray Baseplate 4+years



111023 **Green Baseplate** 44 years



111023 Blue Baseplate 4+years



11023 White Baseplate 44 years



Rebuild

Build





11041 Creative Dinosaurs 5+years





11040 Macical Transparent Box 5+years

**NEW** 



**NEW JANUARY** 111032















RACCOON \* PICKLE \* LIANN \* LEO \* AUTUMN \* ZAC

000



























NSIDE OUT PIXAR





43243 Inside Out2 Mood Cubes 9+years

© Disney/Pixar





## MORE COMING IN MARCH



DISNEP PRINCESS





DISNED





























































THE EXCITEMENT OF FORMULA 1® RACING IS WAITING FOR YOU IN LEGO® CITY SETS!







60442 Fi<sup>®</sup> Driverwith Melaren Race Car 6+years









## SPEED TO THE RESCUE WITH SOME OF LEGO CITY'S EVERYDAY HEROES!

















LEGO® CITY



















## NN)AGQ DRAGONS RISING



71833 Ras and Arin's Super Storm Jet 8+ years





































## CREATIVE BUILDS FOR GAMERS















Kids can create and customise their **LEGO®** Animal Crossing™ world in these imaginative sets! Inspired by the video game series, kids get to role play with fun characters, build iconic scenes and design a world to fit their stories!









STA ST

ALL NEW **JANUARY** 

77054 Leif's Caravan & Garden Shop 7+years

> 77055 Able Sisters **Clothing Shop** 6+years



WILL



























777001 Sonids Campilie Clash 74 years



76997 Tails' Adventure Boat 8+years

©SEGA. All rights reserved. SEGA is registered in