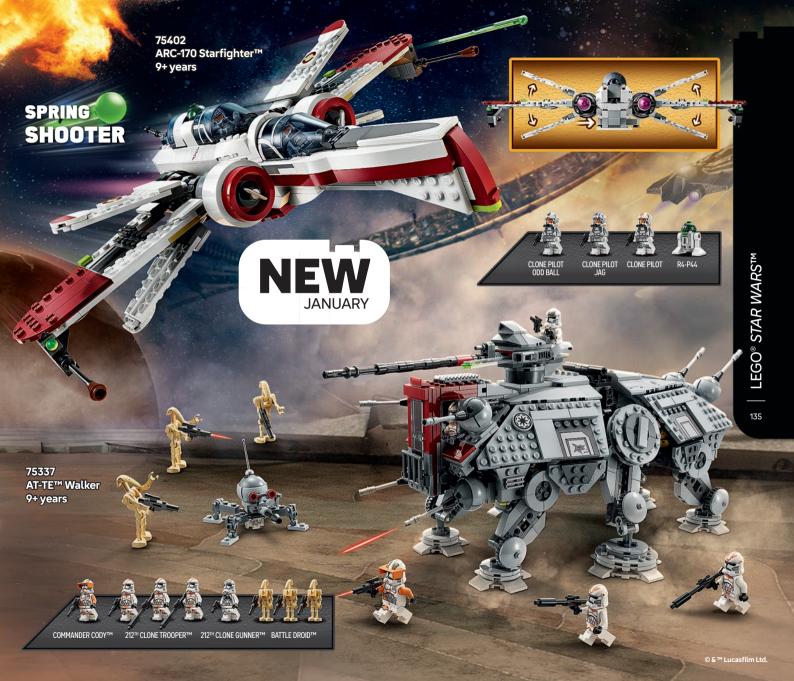

75403 Grogu™ with Hover Pram 10+ years

75347 TIE Bomber™ 9+ years

75333 Obi-Wan Kenobi's Jedi Starfighter™ 7+ years

## LEGO WARS

75374 The *Onyx Cinder* 10+ years

AHSOKA TANO™

75401 Ahsoka's Jedi Interceptor™

8+ years

"Aston Martin" and "Aston Martin Aramco P1 Team" names and associated logos (and all other names, logos and associated trademarks incorporated in and/or applied to this product - collectively, "product IP') are owned by and/or licensed to AMR GP limited. All product IP is used under license by The LEGO Group.
"McLaren" is a trademark of McLaren Racing Limited.
"McLaren" at trademark of McLaren Racing Limited.
"Aston Martin Aramco P1 Team" names and associated logos (and all other names, logos and associated trademarks incorporated in and/or applied to this product - collectively, "product IP') are owned by and/or licensed to AMR GP limited.