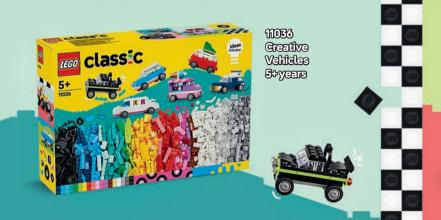

11023 White Baseplate 44 years

Rebuild

Build

11041 Creative Dinosaurs 5+years

11040 Macical Transparent Box 5+years

**NEW** 

**NEW JANUARY** 111032

RACCOON \* PICKLE \* LIANN \* LEO \* AUTUMN \* ZAC