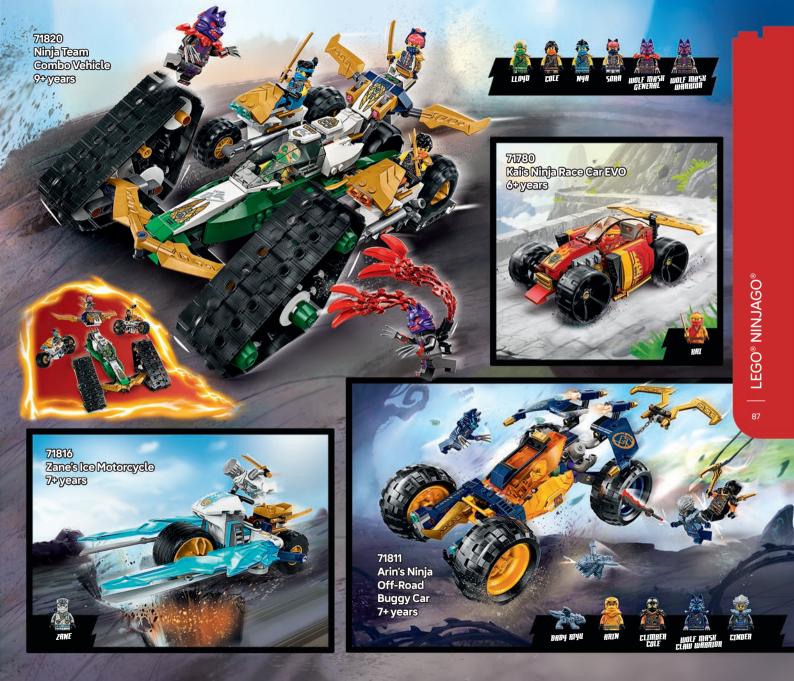

ite Baseplate 44 years



Rebuild

Build





11041 Creative Dinosaurs 5+years





11040 Macical Transparent Box 5+years

**NEW** 



**NEW JANUARY** 111032















RACCOON \* PICKLE \* LIANN \* LEO \* AUTUMN \* ZAC

000



























NSIDE OUT PIXAR





43243 Inside Out2 Mood Cubes 9+years

© Disney/Pixar





## MORE COMING IN MARCH



DISNEP PRINCESS





DISNED





























































THE EXCITEMENT OF FORMULA 1® RACING IS WAITING FOR YOU IN LEGO® CITY SETS!







60442 Fi<sup>®</sup> Driverwith Melaren Race Car 6+years









## SPEED TO THE RESCUE WITH SOME OF LEGO CITY'S EVERYDAY HEROES!

















LEGO® CITY



















## NN)AGQ DRAGONS RISING



71833 Ras and Arin's Super Storm Jet 8+ years





































## CREATIVE BUILDS FOR GAMERS















Kids can create and customise their **LEGO®** Animal Crossing™ world in these imaginative sets! Inspired by the video game series, kids get to role play with fun characters, build iconic scenes and design a world to fit their stories!









STA ST

ALL NEW **JANUARY** 

77054 Leif's Caravan & Garden Shop 7+years

> 77055 Able Sisters **Clothing Shop** 6+years



WILL



























777001 Sonids Campilie Clash 74 years



76997 Tails' Adventure Boat 8+years

©SEGA. All rights reserved. SEGA is registered in the U.S. Patent and Trademark Office.
SEGA and SONIC THE HEDGEHOG are either registered trademarks or trademarks of SEGA CORPORATION.





Team up with interactive LEGO® Mario™, LEGO® Luigi™ and LEGO® Peac