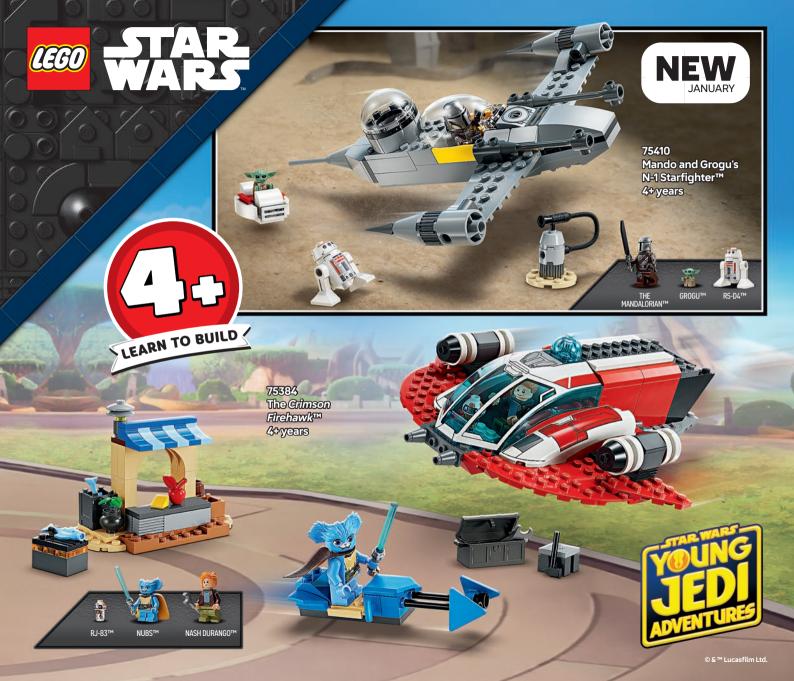

75403 Grogu™ with Hover Pram 10+ years

75347 TIE Bomber™ 9+ years

75333 Obi-Wan Kenobi's Jedi Starfighter™ 7+ years

## LEGO WARS

75374 The *Onyx Cinder* 10+ years

AHSOKA TANO™

75401 Ahsoka's Jedi Interceptor™

8+ years

"Aston Martin" and "Aston Martin Aramco P1 Team" names and associated logos (and all other names, logos and associated trademarks incorporated in and/or applied to this product - collectively, "product IP') are owned by and/or licensed to AMR GP limited. All product IP is used under license by The LEGO Group.
"McLaren" is a trademark of McLaren Racing Limited.
"McLaren" at trademark of McLaren Racing Limited.
"Aston Martin Aramco P1 Team" names and associated logos (and all other names, logos and associated trademarks incorporated in and/or applied to this product - collectively, "product IP') are owned by and/or licensed to AMR GP limited.