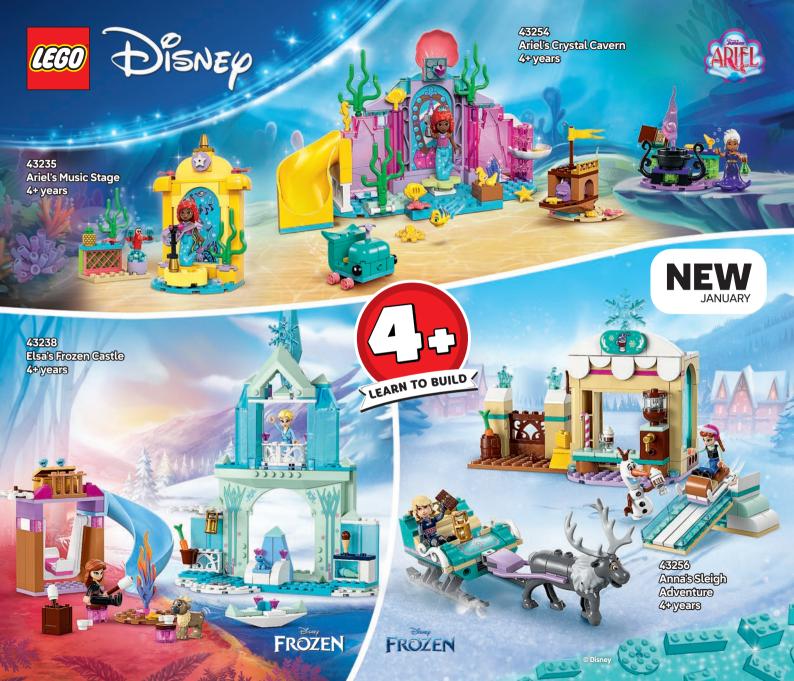

ING YOURSELF

















**NEW**JANUARY

10460 Green Building Plate 1½+ years



















10415 Big Feelings & Emotions 1½+ years















**LEGICAL**THINKING



EXPRESSING YOURSELF









10449 First Time: Visit to the Doctor 2+ years



**Ambulance & Driver** 2+ years







Don't forget to ask your parent/guardian before downloading any app.



10419 Caring for Bees & Beehives 2+ years



10416 Caring for Animals at the Farm 2+ years





**UGICAL**THINKING



EXPRESSING YOURSELF

















# LEARN TO BUILD

### **LEGO® MODELS TAILOR-MADE FOR YOUNG BUILDERS**

SETS FOR CHILDREN AGED 4 AND UP



#### WHAT'S INSIDE?



**AGE-APPROPRIATE** INSTRUCTIONS.



**BIGGER PIECES FOR EASE IN BUILDING.** 



**DECORATIONS.** NO STICKERS.



**MAX 60 ELEMENTS** PER BAG.





Welcome to Gabby's Dollhouse! Kids can join Gabby and her friends for all sorts of activities and adventures with these fun build-and-play LEGO®4+ sets.



10797 Gabby's Party Room 4+years

LEARN TO BUILD



10796 Cabby's Kitty Care Ear 4+years

27

LEGO® | DISNEY 4+ LEGO® GABBY'S DOLLHOUSE

10795 Grafting

Grafting with Baby Box 4+ years













## **NEW**

**JANUARY** 

### 1112000 Spidayand Cobby's Raptor Battle at Tree House HQ 40 years









10794

Team Spidey Web Spinner Headquarters 4+years



10789 Spider-Man's Car and Doc Ock

4+years













OFFICIAL LICENSEE OF FORMULA 1º









































kids.LEGO.com/minifigures







10696 LEGO® Medium Greative Brick Box 4-99 years

10698 LEGO® Large Creative Brick Box 4-99 years



10713 Creative Suitc