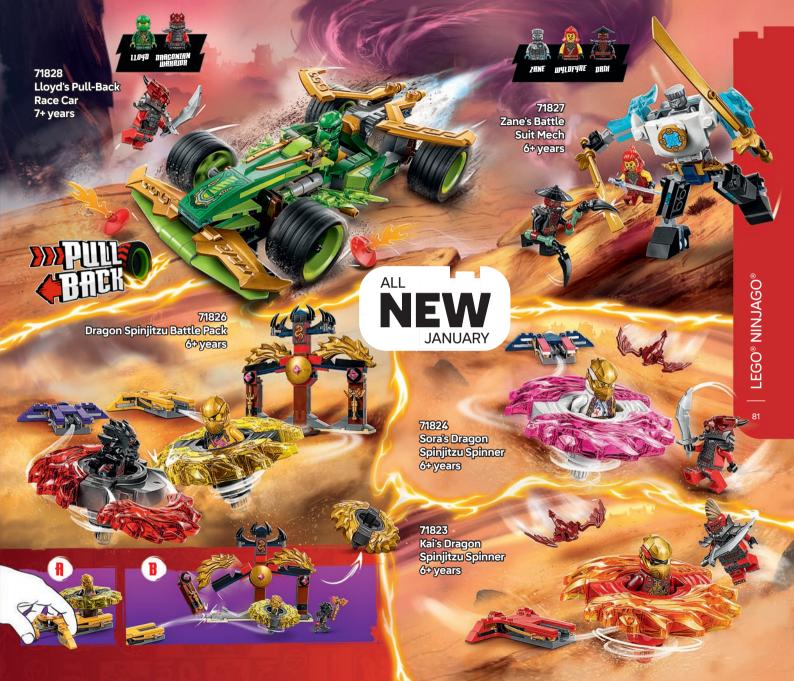

11023 White Baseplate 44 years



Rebuild

Build





11041 Creative Dinosaurs 5+years





11040 Macical Transparent Box 5+years

**NEW** 



**NEW JANUARY** 111032















RACCOON \* PICKLE \* LIANN \* LEO \* AUTUMN \* ZAC

000



























NSIDE OUT PIXAR





43243 Inside Out2 Mood Cubes 9+years

© Disney/Pixar





## MORE COMING IN MARCH



DISNEP PRINCESS





DISNED





























































THE EXCITEMENT OF FORMULA 1® RACING IS WAITING FOR YOU IN LEGO® CITY SETS!







60442 Fi<sup>®</sup> Driverwith Melaren Race Car 6+years









## SPEED TO THE RESCUE WITH SOME OF LEGO CITY'S EVERYDAY HEROES!

















LEGO® CITY



















## NN)AGQ DRAGONS RISING



71833 Ras and Arin's Super Storm Jet 8+ years





































## CREATIVE BUILDS FOR GAMERS















Kids can create and customise their **LEGO®** Animal Crossing™ world in these imaginative sets! Inspired by the video game series, kids get to role play with fun characters, build iconic scenes and design a world to fit their stories!









STA ST

ALL NEW **JANUARY** 

77054 Leif's Caravan & Garden Shop 7+years

> 77055 Able Sisters **Clothing Shop** 6+years



WILL



























777001 Sonids Campilie Clash 74 years



76997 Tails' Adventure Boat 8+years

©SEGA. All rights reserved. SEGA is registered in the U.S. Patent and Trademark Office.
SEGA and SONIC THE HEDGEHOG are either registered trademarks or trademarks of SEGA CORPORATION.





Team up with interactive LEGO® Mario™, LEGO® Luigi™ an