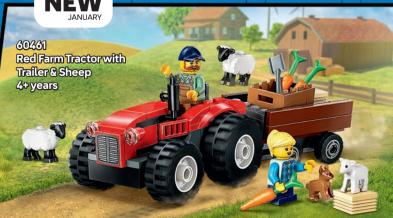

HILDREN AGED 4 AND UP



#### WHAT'S INSIDE?



**AGE-APPROPRIATE** INSTRUCTIONS.



**BIGGER PIECES FOR EASE IN BUILDING.** 



**DECORATIONS.** NO STICKERS.



**MAX 60 ELEMENTS** PER BAG.





Welcome to Gabby's Dollhouse! Kids can join Gabby and her friends for all sorts of activities and adventures with these fun build-and-play LEGO®4+ sets.



10797 Gabby's Party Room 4+years

LEARN TO BUILD



10796 Cabby's Kitty Care Ear 4+years

27

LEGO® | DISNEY 4+ LEGO® GABBY'S DOLLHOUSE

10795 Grafting

Grafting with Baby Box 4+ years













## **NEW**

**JANUARY** 

### 1112000 Spidayand Cobby's Raptor Battle at Tree House HQ 40 years









10794

Team Spidey Web Spinner Headquarters 4+years



10789 Spider-Man's Car and Doc Ock

4+years













OFFICIAL LICENSEE OF FORMULA 1º









































kids.LEGO.com/minifigures







10696 LEGO® Medium Greative Brick Box 4-99 years

10698 LEGO® Large Creative Brick Box 4-99 years



10713 Creative Suitcase 4-99 years

















111023 Cray Baseplate 4+years



111023 **Green Baseplate** 44 years



111023 Blue Baseplate 4+years



11023 White Baseplate 44 years



Rebuild

Build





11041 Creative Dinosaurs 5+years





11040 Macical Transparent Box 5+years

**NEW** 



**NEW JANUARY** 111032















RACCOON \* PICKLE \* LIANN \* LEO \* AUTUMN \* ZAC

000



























NSIDE OUT PIXAR





43243 Inside Out2 Mood Cubes 9+years

© Disney/Pixar





## MORE COMING IN MARCH



DISNEP PRINCESS





DISNED





























































THE EXCITE