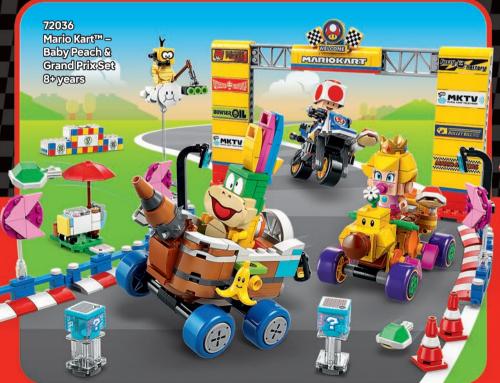

Team up with interactive LEGO® Mario™, LEGO® Luigi™ and LEGO® Peach™ for exciting new adventures! Add even more fun to your expandable LEGO® Super Mario™ world with these sets. Reactions and sounds inspire new stories and hours of thrilling, creative play!