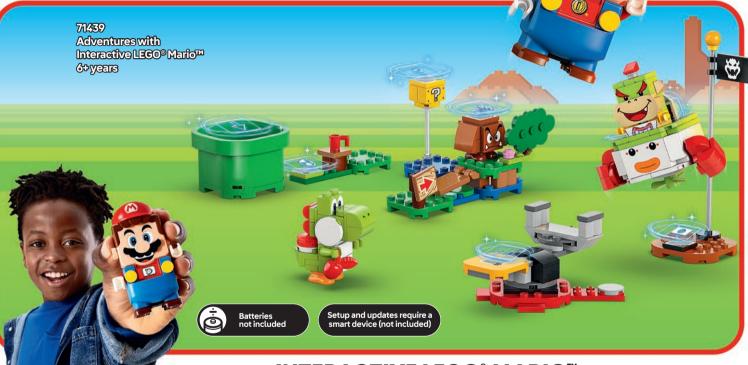

Team up with interactive LEGO® Mario™, LEGO® Luigi™ and LEGO® Peach™ for exciting new adventures! Add even more fun to your expandable LEGO® Super Mario™ world with these sets. Reactions and sounds inspire new stories and hours of thrilling, creative play!