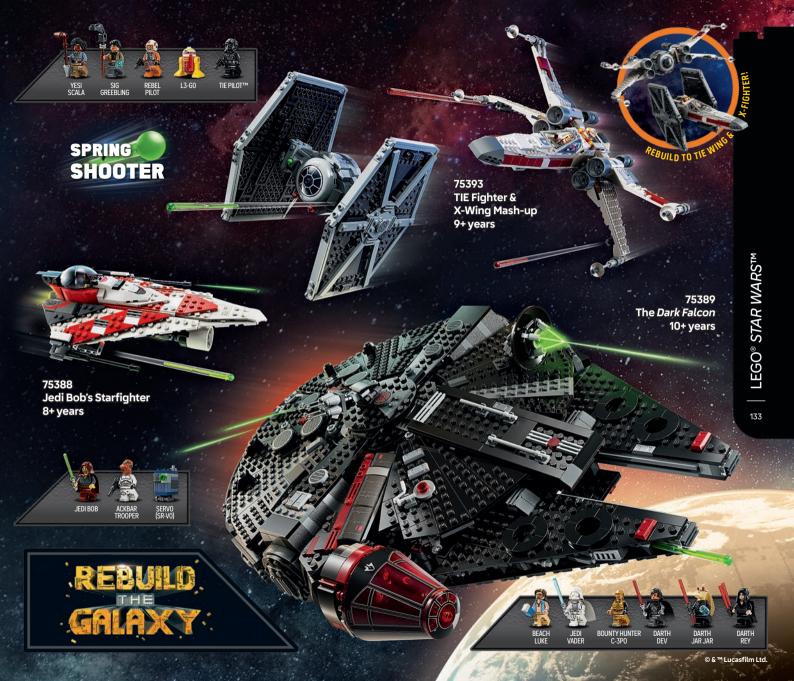

75403 Grogu™ with Hover Pram 10+ years

75347 TIE Bomber™ 9+ years

75333 Obi-Wan Kenobi's Jedi Starfighter™ 7+ years

## LEGO WARS

75374 The *Onyx Cinder* 10+ years

AHSOKA TANO™

75401 Ahsoka's Jedi Interceptor™

8+ years

"Aston Martin" and "Aston Martin Aramco P1 Team" names and associated logos (and all other names, logos and associated trademarks incorporated in and/or applied to this product - collectively, "product IP') are owned by and/or licensed to AMR GP limited. All product IP is used under license by The LEGO Group.
"McLaren" is a trademark of McLaren Racing Limited.
"McLaren" at trademark of McLaren Racing Limited.
"Aston Martin Aramco P1 Team" names and associated logos (and all other names, logos and associated trademarks incorporated in and/or applied to this product - collectively, "product IP') are owned by and/or licensed to AMR GP limited.