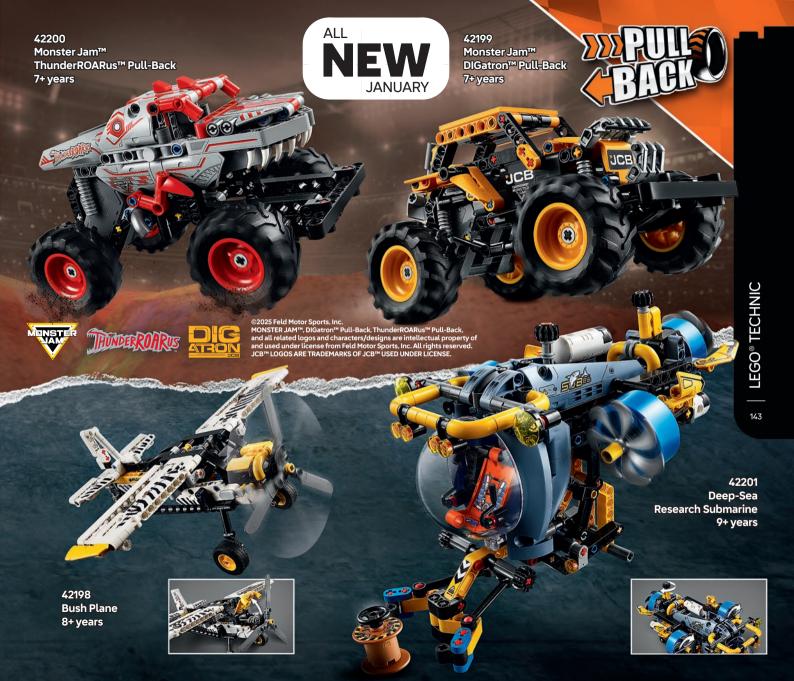

## REGO TECHNIC

42161 Lamborghini Huracán Tecnica 9+ years

42151 Bugatti Bolide 9+ years

BUGATTI

The Bugatti logo and Bugatti wordmark are trademarks of Bugatti International S.A. and are used under license.

Bolide

The "Lamborghini" and "Lamborghini Bull and Shield" trademarks, copyrights, designs and models are used under license from Automobili Lamborghini S.p.A, Italy.

KOENIGSEGG, the Koenigsegg emblem, and JESKO are registered trademarks and the design of the Koenigsegg Jesko car model is protected by copyright laws. The trademarks and the designs are used under a license from Koenigsegg Automotive AB.

42205 Chevrolet Corvette Stingray 9+ years

"Kawasaki" is a trademark of Kawasaki Motors, Ltd. and is used under license by The LEGO Group. Kawasaki Motors, Ltd. does not design, manufacture, or distribute these products. Consumer inquiries should be directed to The LEGO Group. Ninja

FAST<sub>8</sub> FURIOUS

42204 Fast and Furious Toyota Supra MK4 9+ years

LEGO® TECHNIC

145

Designs of Toyota cars and all other associated marks, emblems and designs are intellectual property rights of Toyota Motor Corporation and used with permission.

© Universal City Studios LLC. All Rights Reserved.

147

42167 Mack® LR Electric Garbage Truck 8+ years

John Deere's green and yellow color scheme, the leaping deer symbol, and JOHN DEERE are trademarks of Deere & Company.

NEW MARCH

42203 Tipping Dump Truck 9+ years

ADULTS WELCOME