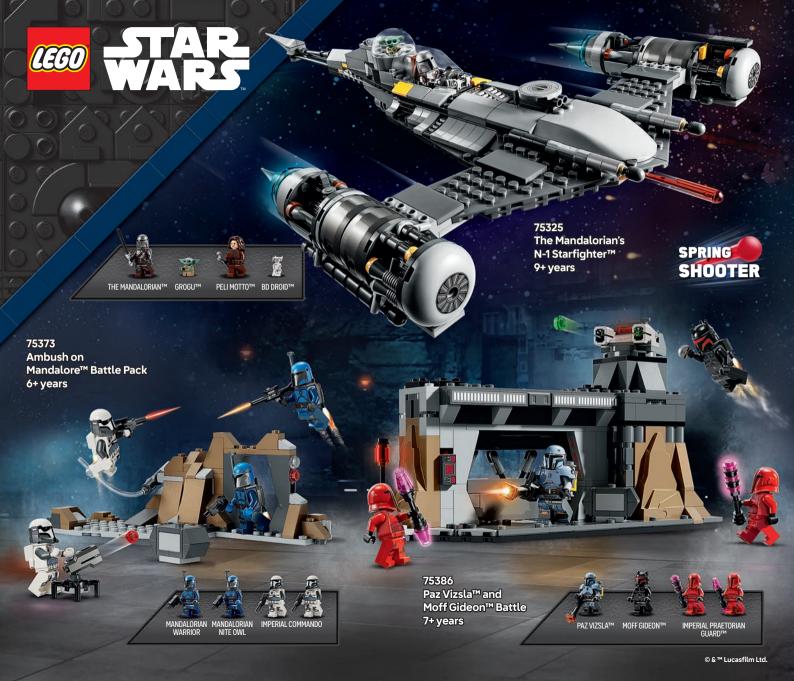

exciting new adventures! Add even more fun to your expandable LEGO® Super Mario™ world with these sets. Reactions and sounds inspire new stories and hours of thrilling, creative play!























































21267 The Illager Desert Patrol 7+years





























© 2025 Mojang AB. All Rights Reserved. Minecraft, the Minecraft logo, the Mojang Studios logo and the Creeper logo are trademarks of the Microsoft group of companies.





21270 The Mooshroom House 8+years



















21252 The Armory 7+ years







21255 The Nether Portal Ambush 8+years



21178 The Fox Lodge 8+years



21260 The Cherry Blossom Carden 8+ years















6+ years















**AVLTIM** 

PIT MEGA CREW RON MINION DAVE











































75403 Grogu™ with Hover Pram 10+ years













75347 TIE Bomber™ 9+ years



75333 Obi-Wan Kenobi's Jedi Starfighter™ 7+ years



## LEGO WARS



75374 The *Onyx Cinder* 10+ years













AHSOKA TANO™







75401 Ahsoka's Jedi Interceptor™

8+ years











"Aston Martin" and "Aston Martin Aramco P1 Team" names and associated logos (and all other names, logos and associated trademarks incorporated in and/or applied to this product - collectively, "product IP') are owned by and/or licensed to AMR GP limited. All product IP is used under license by The LEGO Group.
"McLaren" is a trademark of McLaren Racing Limited.
"McLaren" at trademark of McLaren Racing Limited.
"Aston Martin Aramco P1 Team" names and associated logos (and all other names, logos and associated trademark