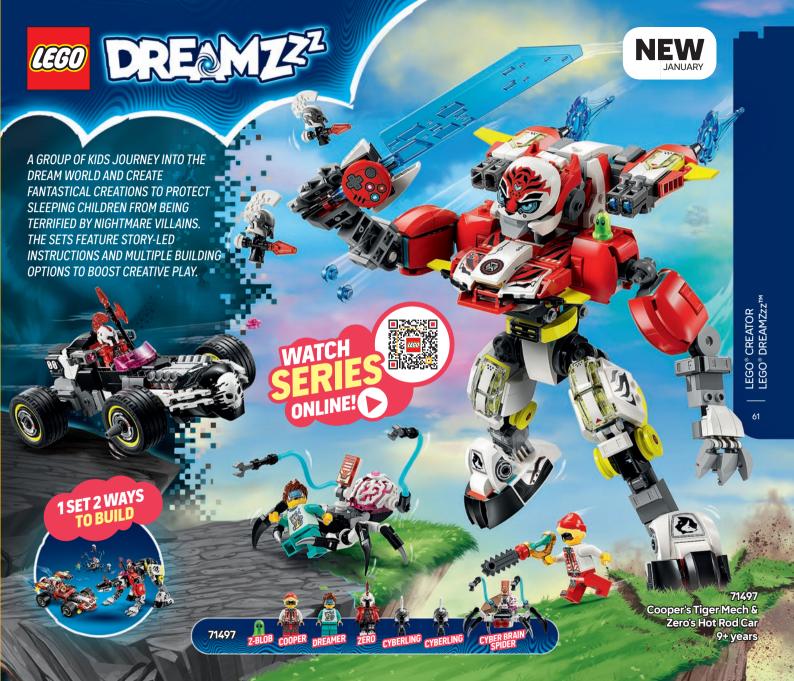

CENSEE OF FORMULA 1º









































kids.LEGO.com/minifigures







10696 LEGO® Medium Greative Brick Box 4-99 years

10698 LEGO® Large Creative Brick Box 4-99 years



10713 Creative Suitcase 4-99 years

















111023 Cray Baseplate 4+years



111023 **Green Baseplate** 44 years



111023 Blue Baseplate 4+years



11023 White Baseplate 44 years



Rebuild

Build





11041 Creative Dinosaurs 5+years





11040 Macical Transparent Box 5+years

**NEW** 



**NEW JANUARY** 111032















RACCOON \* PICKLE \* LIANN \* LEO \* AUTUMN \* ZAC

000



























NSIDE OUT PIXAR





43243 Inside Out2 Mood Cubes 9+years

© Disney/Pixar





## MORE COMING IN MARCH



DISNEP PRINCESS





DISNED





























































THE EXCITEMENT OF FORMULA 1® RACING IS WAITING FOR YOU IN LEGO® CITY SETS!







60442 Fi<sup>®</sup> Driverwith Melaren Race Car 6+years









## SPEED TO THE RESCUE WITH SOME OF LEGO CITY'S EVERYDAY HEROES!

















LEGO® CITY



















## NN)AGQ DRAGONS RISING



71833 Ras and Arin's Super Storm Jet 8+ years





































## CREATIVE BUILDS FOR GAMERS















Kids can create and customise their **LEGO®** Animal Crossing™ world in these imaginative sets! Inspired by the video game series, kids get to role play with fun characters, build iconic scenes and design a world to fit their stories!









STA ST

ALL NEW **JANUARY** 

77054 Leif's Caravan & Garden Shop 7+years

> 77055 Able Sisters **Clothing Shop** 6+years



WILL