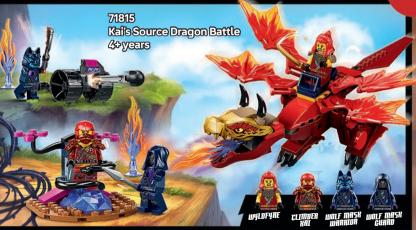

N AGED 4 AND UP



#### WHAT'S INSIDE?



**AGE-APPROPRIATE** INSTRUCTIONS.



**BIGGER PIECES FOR EASE IN BUILDING.** 



**DECORATIONS.** NO STICKERS.



**MAX 60 ELEMENTS** PER BAG.





Welcome to Gabby's Dollhouse! Kids can join Gabby and her friends for all sorts of activities and adventures with these fun build-and-play LEGO®4+ sets.



10797 Gabby's Party Room 4+years

LEARN TO BUILD



10796 Cabby's Kitty Care Ear 4+years

27

LEGO® | DISNEY 4+ LEGO® GABBY'S DOLLHOUSE

10795 Grafting

Grafting with Baby Box 4+ years













## **NEW**

**JANUARY** 

### 1112000 Spidayand Cobby's Raptor Battle at Tree House HQ 40 years









10794

Team Spidey Web Spinner Headquarters 4+years



10789 Spider-Man's Car and Doc Ock

4+years













OFFICIAL LICENSEE OF FORMULA 1º









































kids.LEGO.com/minifigures







10696 LEGO® Medium Greative Brick Box 4-99 years

10698 LEGO® Large Creative Brick Box 4-99 years



10713 Creative Suitcase 4-99 years

















111023 Cray Baseplate 4+years



111023 **Green Baseplate** 44 years



111023 Blue Baseplate 4+years



11023 White Baseplate 44 years



Rebuild

Build





11041 Creative Dinosaurs 5+years





11040 Macical Transparent Box 5+years

**NEW** 



**NEW JANUARY** 111032















RACCOON \* PICKLE \* LIANN \* LEO \* AUTUMN \* ZAC

000



























NSIDE OUT PIXAR





43243 Inside Out2 Mood Cubes 9+years

© Disney/Pixar





## MORE COMING IN MARCH



DISNEP PRINCESS





DISNED





























































THE EXCITEMENT O