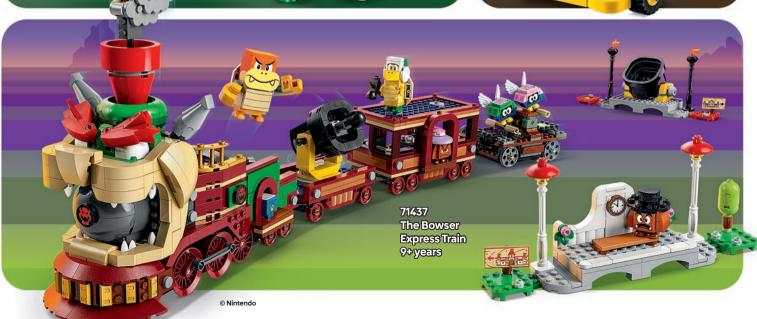

Team up with interactive LEGO® Mario™, LEGO® Luigi™ and LEGO® Peach™ for exciting new adventures! Add even more fun to your expandable LEGO® Super Mario™ world with these sets. Reactions and sounds inspire new stories and hours of thrilling, creative play!