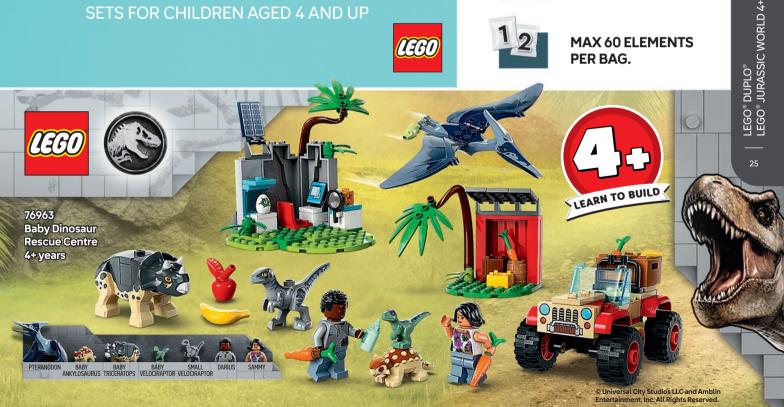

### **LEGO® MODELS TAILOR-MADE FOR YOUNG BUILDERS**

SETS FOR CHILDREN AGED 4 AND UP

#### WHAT'S INSIDE?

**AGE-APPROPRIATE** INSTRUCTIONS.

**BIGGER PIECES FOR EASE IN BUILDING.** 

**DECORATIONS.** NO STICKERS.

**MAX 60 ELEMENTS** PER BAG.

Welcome to Gabby's Dollhouse! Kids can join Gabby and her friends for all sorts of activities and adventures with these fun build-and-play LEGO®4+ sets.