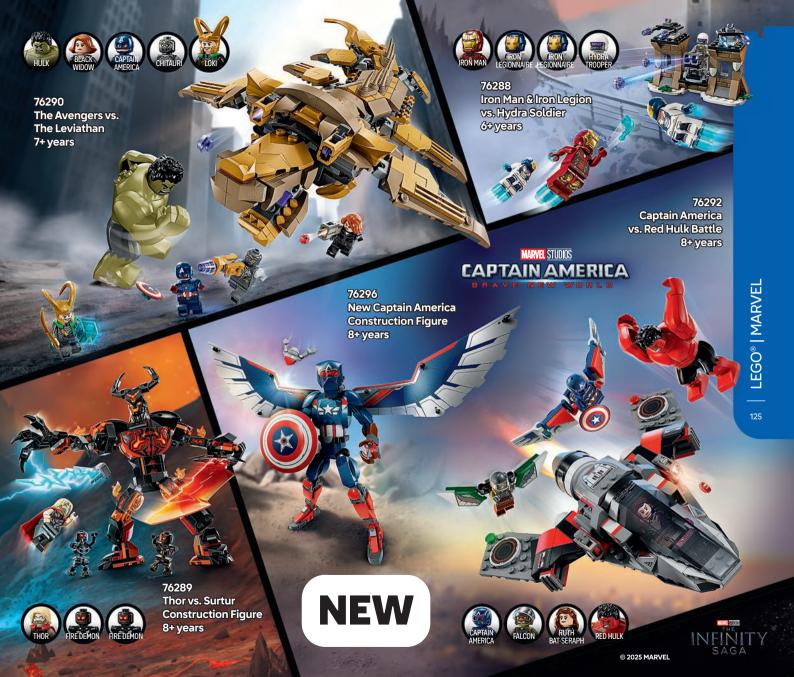

h™ for exciting new adventures! Add even more fun to your expandable LEGO® Super Mario™ world with these sets. Reactions and sounds inspire new stories and hours of thrilling, creative play!























































21267 The Illager Desert Patrol 7+years





























© 2025 Mojang AB. All Rights Reserved. Minecraft, the Minecraft logo, the Mojang Studios logo and the Creeper logo are trademarks of the Microsoft group of companies.





21270 The Mooshroom House 8+years



















21252 The Armory 7+ years







21255 The Nether Portal Ambush 8+years



21178 The Fox Lodge 8+years



21260 The Cherry Blossom Carden 8+ years















6+ years















**AVLTIM** 

PIT MEGA CREW RON MINION DAVE











































75403 Grogu™ with Hover Pram 10+ years













75347 TIE Bomber™ 9+ years



75333 Obi-Wan Kenobi's Jedi Starfighter™ 7+ years



## LEGO WARS



75374 The *Onyx Cinder* 10+ years













AHSOKA TANO™







75401 Ahsoka's Jedi Interceptor™

8+ years











"Aston Martin" and "Aston Martin Aramco P1 Team" names and associated logos (and all other names, logos and associated trademarks incorporated in and/or applied to this product - collectively, "product IP') are owned by and/or licensed to AMR GP limited. All product IP is used under license by The LEGO Group.
"McLaren" is a trademark of McLaren Racing Limited.
"McLaren" at trademark of McLaren Racing Limited.
"Aston Martin Aramco P1 Team" names and associated logos (and all other names, logos and associated tra