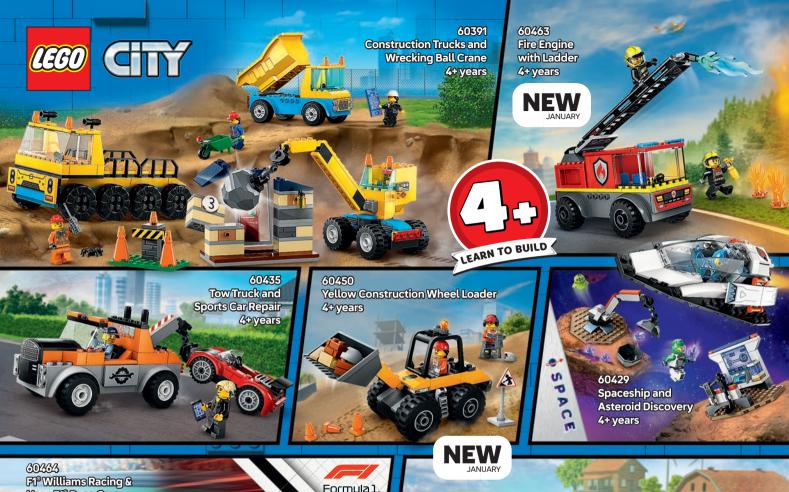

# LEARN TO BUILD

### **LEGO® MODELS TAILOR-MADE FOR YOUNG BUILDERS**

SETS FOR CHILDREN AGED 4 AND UP

## SPEED TO THE RESCUE WITH SOME OF LEGO CITY'S EVERYDAY HEROES!

LEGO® CITY