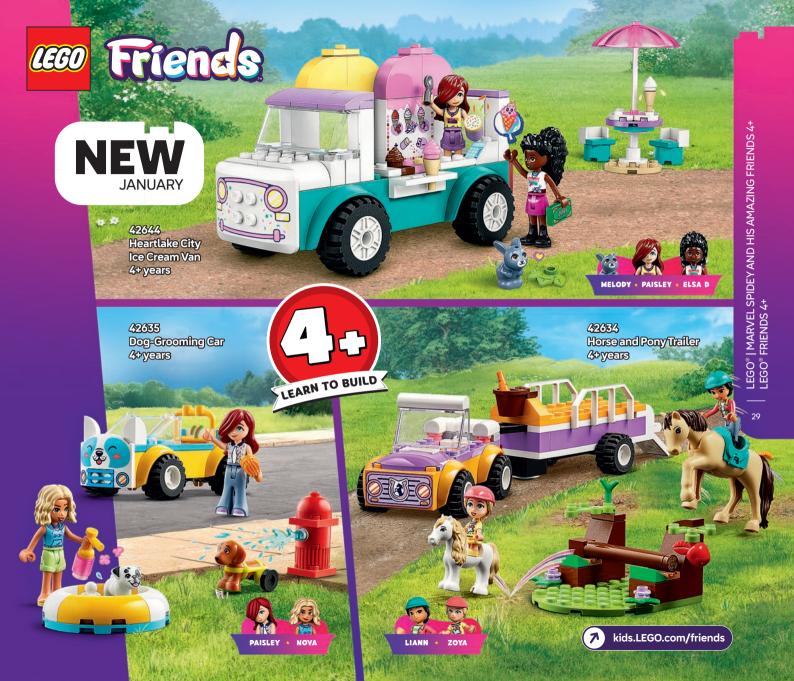

# LEARN TO BUILD

### **LEGO® MODELS TAILOR-MADE FOR YOUNG BUILDERS**

SETS FOR CHILDREN AGED 4 AND UP

#### WHAT'S INSIDE?

**AGE-APPROPRIATE** INSTRUCTIONS.

**BIGGER PIECES FOR EASE IN BUILDING.** 

**DECORATIONS.** NO STICKERS.

**MAX 60 ELEMENTS** PER BAG.

Welcome to Gabby's Dollhouse! Kids can join Gabby and her friends for all sorts of activities and adventures with these fun build-and-play LEGO®4+ sets.