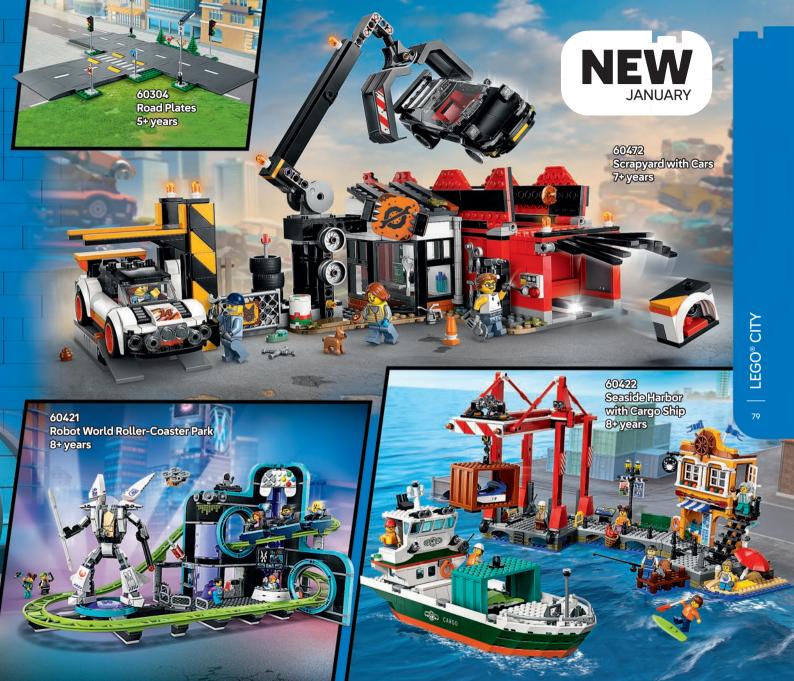

4+years



111023 **Green Baseplate** 44 years



111023 Blue Baseplate 4+years



11023 White Baseplate 44 years



Rebuild

Build





11041 Creative Dinosaurs 5+years





11040 Macical Transparent Box 5+years

**NEW** 



**NEW JANUARY** 111032















RACCOON \* PICKLE \* LIANN \* LEO \* AUTUMN \* ZAC

000



























NSIDE OUT PIXAR





43243 Inside Out2 Mood Cubes 9+years

© Disney/Pixar





## MORE COMING IN MARCH



DISNEP PRINCESS





DISNED





























































THE EXCITEMENT OF FORMULA 1® RACING IS WAITING FOR YOU IN LEGO® CITY SETS!







60442 Fi<sup>®</sup> Driverwith Melaren Race Car 6+years









## SPEED TO THE RESCUE WITH SOME OF LEGO CITY'S EVERYDAY HEROES!

















LEGO® CITY



















## NN)AGQ DRAGONS RISING



71833 Ras and Arin's Super Storm Jet 8+ years





































## CREATIVE BUILDS FOR GAMERS















Kids can create and customise their **LEGO®** Animal Crossing™ world in these imaginative sets! Inspired by the video game series, kids get to role play with fun characters, build iconic scenes and design a world to fit their stories!









STA ST

ALL NEW **JANUARY** 

77054 Leif's Caravan & Garden Shop 7+years

> 77055 Able Sisters **Clothing Shop** 6+years



WILL



























777001 Sonids Campilie Clash 74 years



76997 Tails' Adventure Boat 8+years

©SEGA. All rights reserved. SEGA is registered in the U.S. Patent and Trademark Office.
SEGA and SONIC THE HEDGEHOG are either registered trademarks or trademarks o