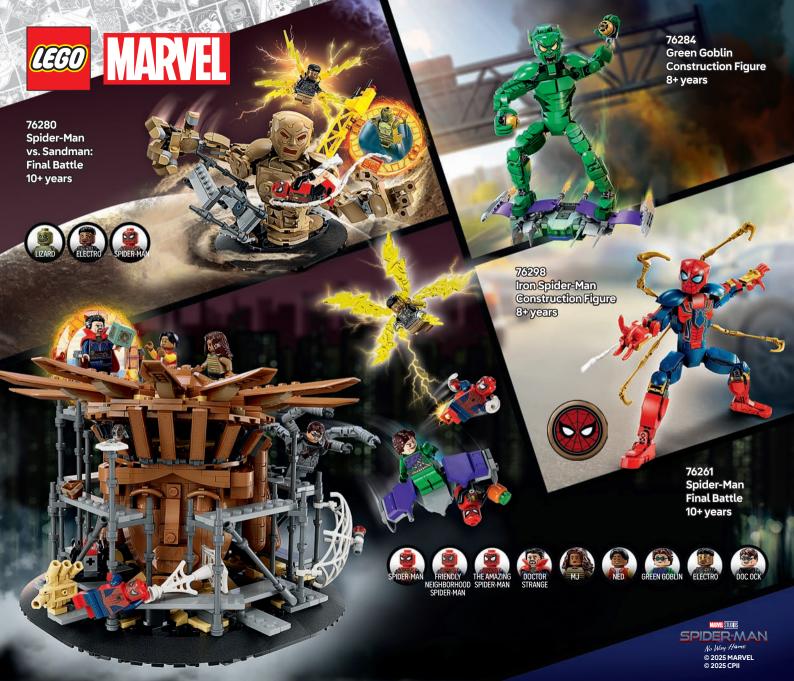

for exciting new adventures! Add even more fun to your expandable LEGO® Super Mario™ world with these sets. Reactions and sounds inspire new stories and hours of thrilling, creative play!























































21267 The Illager Desert Patrol 7+years





























© 2025 Mojang AB. All Rights Reserved. Minecraft, the Minecraft logo, the Mojang Studios logo and the Creeper logo are trademarks of the Microsoft group of companies.





21270 The Mooshroom House 8+years



















21252 The Armory 7+ years







21255 The Nether Portal Ambush 8+years



21178 The Fox Lodge 8+years



21260 The Cherry Blossom Carden 8+ years















6+ years















**AVLTIM** 

PIT MEGA CREW RON MINION DAVE











































75403 Grogu™ with Hover Pram 10+ years













75347 TIE Bomber™ 9+ years



75333 Obi-Wan Kenobi's Jedi Starfighter™ 7+ years



## LEGO WARS



75374 The *Onyx Cinder* 10+ years













AHSOKA TANO™







75401 Ahsoka's Jedi Interceptor™

8+ years











"Aston Martin" and "Aston Martin Aramco P1 Team" names and associated logos (and all other names, logos and associated trademarks incorporated in and/or applied to this product - collectively, "product IP') are owned by and/or licensed to AMR GP limited. All product IP is used under license by The LEGO Group.
"McLaren" is a trademark of McLaren Racing Limited.
"McLaren" at trademark of McLaren Racing Limited.
"Aston Martin Aramco P1 Team" names and associated logos (and all other names, logos and associated trade