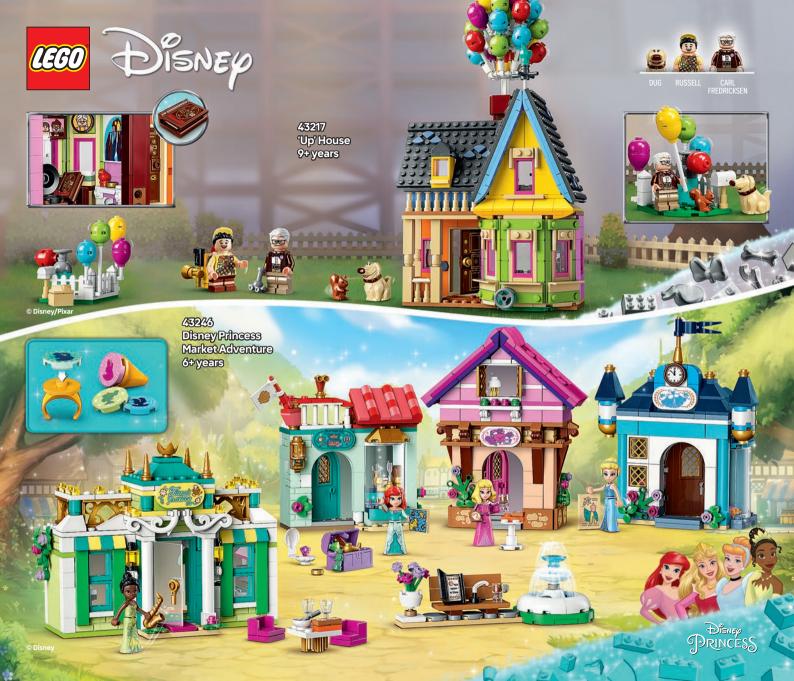

Doc Ock

4+years













OFFICIAL LICENSEE OF FORMULA 1º









































kids.LEGO.com/minifigures







10696 LEGO® Medium Greative Brick Box 4-99 years

10698 LEGO® Large Creative Brick Box 4-99 years



10713 Creative Suitcase 4-99 years

















111023 Cray Baseplate 4+years



111023 **Green Baseplate** 44 years



111023 Blue Baseplate 4+years



11023 White Baseplate 44 years



Rebuild

Build





11041 Creative Dinosaurs 5+years





11040 Macical Transparent Box 5+years

**NEW** 



**NEW JANUARY** 111032















RACCOON \* PICKLE \* LIANN \* LEO \* AUTUMN \* ZAC

000



























NSIDE OUT PIXAR





43243 Inside Out2 Mood Cubes 9+years

© Disney/Pixar





## MORE COMING IN MARCH



DISNEP PRINCESS





DISNED





























































THE EXCITEMENT OF FORMULA 1® RACING IS WAITING FOR YOU IN LEGO® CITY SETS!







60442 Fi<sup>®</sup> Driverwith Melaren Race Car 6+years









## SPEED TO THE RESCUE WITH SOME OF LEGO CITY'S EVERYDAY HEROES!

















LEGO® CITY



















## NN)AGQ DRAGONS RISING



71833 Ras and Arin's Super Storm Jet 8+ years





































## CREATIVE BUILDS FOR GAMERS















Kids can create and customise their **LEGO®** Animal Crossing™ world in these imaginative sets! Inspired by the video game series, kids get to role play with fun characters, build iconic scenes and design a world to fit their stories!









STA ST

ALL NEW **JANUARY** 

77054 Leif's Caravan & Garden Shop 7+years

> 77055 Able