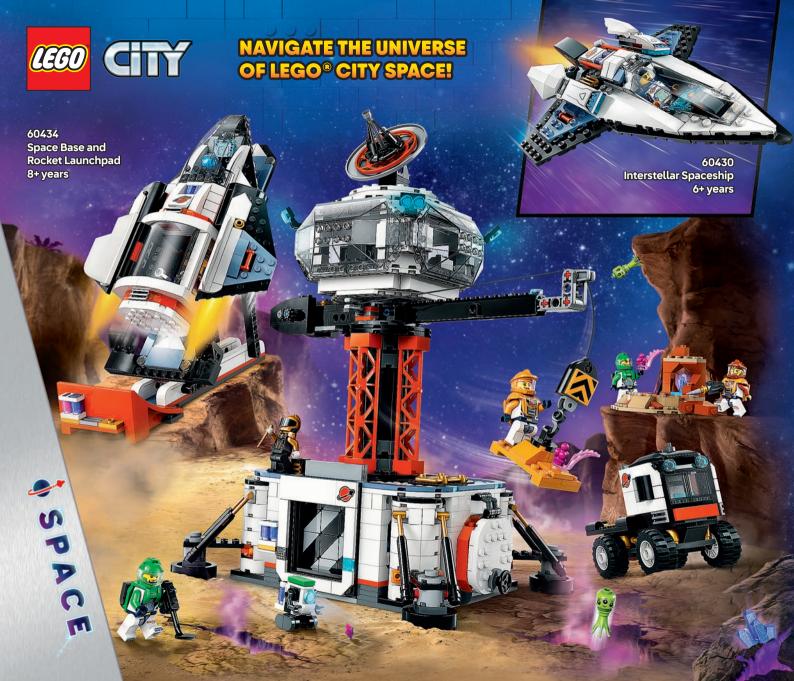

O® Large Creative Brick Box 4-99 years



10713 Creative Suitcase 4-99 years

















111023 Cray Baseplate 4+years



111023 **Green Baseplate** 44 years



111023 Blue Baseplate 4+years



11023 White Baseplate 44 years



Rebuild

Build





11041 Creative Dinosaurs 5+years





11040 Macical Transparent Box 5+years

**NEW** 



**NEW JANUARY** 111032















RACCOON \* PICKLE \* LIANN \* LEO \* AUTUMN \* ZAC

000



























NSIDE OUT PIXAR





43243 Inside Out2 Mood Cubes 9+years

© Disney/Pixar





## MORE COMING IN MARCH



DISNEP PRINCESS





DISNED





























































THE EXCITEMENT OF FORMULA 1® RACING IS WAITING FOR YOU IN LEGO® CITY SETS!







60442 Fi<sup>®</sup> Driverwith Melaren Race Car 6+years









## SPEED TO THE RESCUE WITH SOME OF LEGO CITY'S EVERYDAY HEROES!

















LEGO® CITY



















## NN)AGQ DRAGONS RISING



71833 Ras and Arin's Super Storm Jet 8+ years





































## CREATIVE BUILDS FOR GAMERS















Kids can create and customise their **LEGO®** Animal Crossing™ world in these imaginative sets! Inspired by the video game series, kids get to role play with fun characters, build iconic scenes and design a world to fit their stories!









STA ST

ALL NEW **JANUARY** 

77054 Leif's Caravan & Garden Shop 7+years

> 77055 Able Sisters **Clothing Shop** 6+years



WILL



























777001 Sonids Campilie Clash 74 years



76997 Tails' Adventure Boat 8+years

©SEGA. All rights reserved. SEGA is registered i