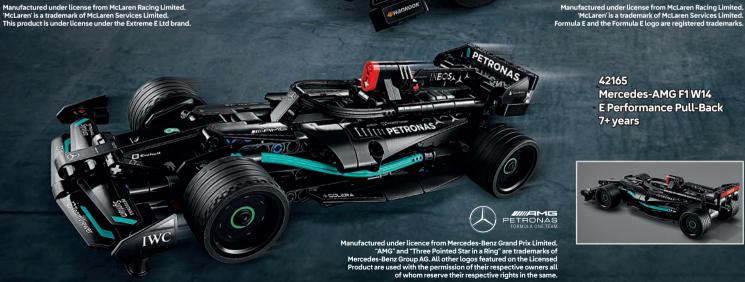

## LEGO WARS

75374 The *Onyx Cinder* 10+ years

AHSOKA TANO™

75401 Ahsoka's Jedi Interceptor™

8+ years

"Aston Martin" and "Aston Martin Aramco P1 Team" names and associated logos (and all other names, logos and associated trademarks incorporated in and/or applied to this product - collectively, "product IP') are owned by and/or licensed to AMR GP limited. All product IP is used under license by The LEGO Group.
"McLaren" is a trademark of McLaren Racing Limited.
"McLaren" at trademark of McLaren Racing Limited.
"Aston Martin Aramco P1 Team" names and associated logos (and all other names, logos and associated trademarks incorporated in and/or applied to this product - collectively, "product IP') are owned by and/or licensed to AMR GP limited.