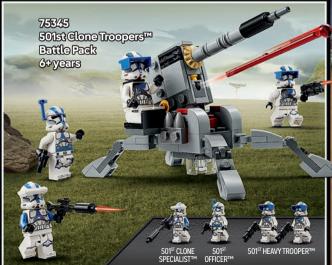

75403 Grogu™ with Hover Pram 10+ years

75347 TIE Bomber™ 9+ years

75333 Obi-Wan Kenobi's Jedi Starfighter™ 7+ years

## LEGO WARS

75374 The *Onyx Cinder* 10+ years

AHSOKA TANO™

75401 Ahsoka's Jedi Interceptor™

8+ years

"Aston Martin" and "Aston Martin Aramco P1 Team" names and associated logos (and all other names, logos and associated trademarks incorporated in and/or applied to this product - collectively, "product IP') are owned by and/or licensed to AMR GP limited. All product IP is used under license by The LEGO Group.
"McLaren" is a trademark of McLaren Racing Limited.
"McLaren" at trademark of McLaren Racing Limited.
"Aston Martin Aramco P1 Team" names and associated logos (and all other names, logos and associated trademarks incorporated in and/or applied to this product - collectively, "product IP') are owned by and/or licensed to AMR GP limited.