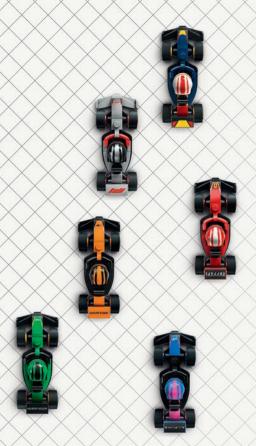

77242 Ferrari SF-24 F1<sup>®</sup> Race Car 10+ years

oramco cognizant

HCLSoftware

WILLIAMS RACING

77249 Williams Racing FW46 F1® Race Car 10+ years

Scan the QR code kids.LEGO.com/F1

#### LEGO Consumer Services www.LEGO.com/service

The F1 logo, FORMULA 1, F1, GRAND PRIX and related marks are trademarks of Formula One Licensing BV, a Formula 1 company. All other trademarks, logos and copyrights, including those of the teams featured, are the property of their respective owners. All rights reserved.

OFFICIAL LICENSEE OF FORMULA 18

The information in this publication, including but not limited to textual content and pictures, is provisional, provided for reference purposes only and may be subject to change without prior notice (e.g. due to printing errors and/or changes in packaging).