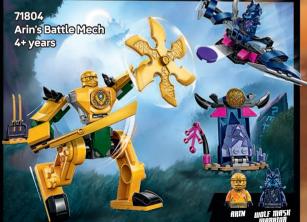

REN AGED 4 AND UP



#### WHAT'S INSIDE?



**AGE-APPROPRIATE** INSTRUCTIONS.



**BIGGER PIECES FOR EASE IN BUILDING.** 



**DECORATIONS.** NO STICKERS.



**MAX 60 ELEMENTS** PER BAG.





Welcome to Gabby's Dollhouse! Kids can join Gabby and her friends for all sorts of activities and adventures with these fun build-and-play LEGO®4+ sets.



10797 Gabby's Party Room 4+years

LEARN TO BUILD



10796 Cabby's Kitty Care Ear 4+years

27

LEGO® | DISNEY 4+ LEGO® GABBY'S DOLLHOUSE

10795 Grafting

Grafting with Baby Box 4+ years













## **NEW**

**JANUARY** 

### 1112000 Spidayand Cobby's Raptor Battle at Tree House HQ 40 years









10794

Team Spidey Web Spinner Headquarters 4+years



10789 Spider-Man's Car and Doc Ock

4+years













OFFICIAL LICENSEE OF FORMULA 1º









































kids.LEGO.com/minifigures







10696 LEGO® Medium Greative Brick Box 4-99 years

10698 LEGO® Large Creative Brick Box 4-99 years



10713 Creative Suitcase 4-99 years

















111023 Cray Baseplate 4+years



111023 **Green Baseplate** 44 years



111023 Blue Baseplate 4+years



11023 White Baseplate 44 years



Rebuild

Build





11041 Creative Dinosaurs 5+years





11040 Macical Transparent Box 5+years

**NEW** 



**NEW JANUARY** 111032















RACCOON \* PICKLE \* LIANN \* LEO \* AUTUMN \* ZAC

000



























NSIDE OUT PIXAR





43243 Inside Out2 Mood Cubes 9+years

© Disney/Pixar





## MORE COMING IN MARCH



DISNEP PRINCESS





DISNED





























































THE EXCITEMENT