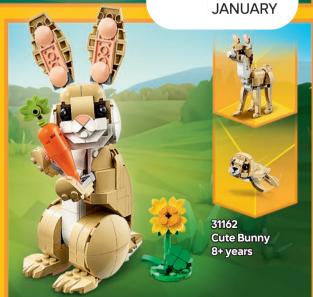

OFFICIAL LICENSEE OF FORMULA 1º









































kids.LEGO.com/minifigures







10696 LEGO® Medium Greative Brick Box 4-99 years

10698 LEGO® Large Creative Brick Box 4-99 years



10713 Creative Suitcase 4-99 years

















111023 Cray Baseplate 4+years



111023 **Green Baseplate** 44 years



111023 Blue Baseplate 4+years



11023 White Baseplate 44 years



Rebuild

Build





11041 Creative Dinosaurs 5+years





11040 Macical Transparent Box 5+years

**NEW** 



**NEW JANUARY** 111032















RACCOON \* PICKLE \* LIANN \* LEO \* AUTUMN \* ZAC

000



























NSIDE OUT PIXAR





43243 Inside Out2 Mood Cubes 9+years

© Disney/Pixar





## MORE COMING IN MARCH



DISNEP PRINCESS





DISNED





























































THE EXCITEMENT OF FORMULA 1® RACING IS WAITING FOR YOU IN LEGO® CITY SETS!







60442 Fi<sup>®</sup> Driverwith Melaren Race Car 6+years









## SPEED TO THE RESCUE WITH SOME OF LEGO CITY'S EVERYDAY HEROES!

















LEGO® CITY



















## NN)AGQ DRAGONS RISING



71833 Ras and Arin's Super Storm Jet 8+ years





































## CREATIVE BUILDS FOR GAMERS















Kids can create and customise their **LEGO®** Animal Crossing™ world in these imaginative sets! Inspired by the video game series, kids get to role play with fun characters, build iconic scenes and design a world to fit their stories!









STA ST

ALL NEW **JANUARY** 

77054 Leif's Caravan & Garden Shop 7+years

> 77055 Able Sisters **Clothing Shop**