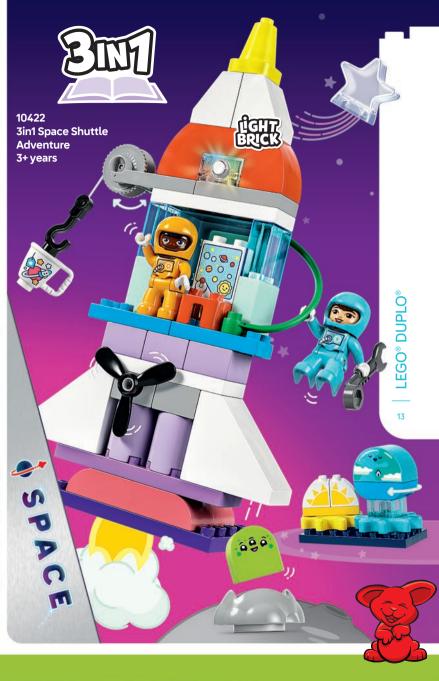

LEGO Minecraft®
- 108 LEGO Jurassic World
- LEGO Despicable Me 4
- LEGO Wednesday
- LEGO Wicked
- LEGO Harry Potter™
- LEGO DC 121
- 123 LEGO | Marvel
- 128 | FGO Star Wars
- 136 LEGO Speed Champions
- 140 LEGO Technic
- LEGO Sets for Adults
- 158 LEGO Monkie Kid™
- 163 LEGO Spring Festival









77242 Ferrari SF-24 F1<sup>®</sup> Race Car 10+ years



oramco cognizant



HCLSoftware



WILLIAMS RACING

77249 Williams Racing FW46 F1® Race Car 10+ years

























Scan the QR code kids.LEGO.com/F1





### LEGO® DUPLO®, YOUR PARTNER IN BUILDING **CREATIVE MINDS AND HAPPY HEARTS**



WE HAVE DESIGNED SETS FOR ENDLESS FUN AND TO SUPPORT YOUR TODDLER IN BUILDING FUNDAMENTAL LIFE SKILLS. OUR PRODUCTS ARE MADE TO FIT



EARN PATIENCE



LEGICAL + EXPRESSING YOURSELF

















**NEW**JANUARY

10460 Green Building Plate 1½+ years



















10415 Big Feelings & Emotions 1½+ years















**LEGICAL**THINKING



EXPRESSING YOURSELF









10449 First Time: Visit to the Doctor 2+ years



**Ambulance & Driver** 2+ years







Don't forget to ask your parent/guardian before downloading any app.



10419 Caring for Bees & Beehives 2+ years



10416 Caring for Animals at the Farm 2+ years





**UGICAL**THINKING



EXPRESSING YOURSELF

















# LEARN TO BUILD

### **LEGO® MODELS TAILOR-MADE FOR YOUNG BUILDERS**

SETS FOR CHILDREN AGED 4 AND UP



#### WHAT'S INSIDE?



**AGE-APPROPRIATE** INSTRUCTIONS.



**BIGGER PIECES FOR EASE IN BUILDING.** 



**DECORATIONS.** NO STICKERS.



**MAX 60 ELEMENTS** PER BAG.





Welcome to Gabby's Dol