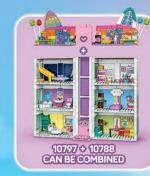

#### WHAT'S INSIDE?

**AGE-APPROPRIATE** INSTRUCTIONS.

**BIGGER PIECES FOR EASE IN BUILDING.** 

**DECORATIONS.** NO STICKERS.

**MAX 60 ELEMENTS** PER BAG.

Welcome to Gabby's Dollhouse! Kids can join Gabby and her friends for all sorts of activities and adventures with these fun build-and-play LEGO®4+ sets.

10797 Gabby's Party Room 4+years

LEARN TO BUILD

10796 Cabby's Kitty Care Ear 4+years

27

LEGO® | DISNEY 4+ LEGO® GABBY'S DOLLHOUSE

10795 Grafting

Grafting with Baby Box 4+ years