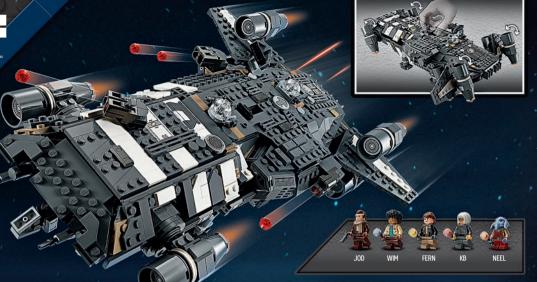

75403 Grogu™ with Hover Pram 10+ years

75347 TIE Bomber™ 9+ years

75333 Obi-Wan Kenobi's Jedi Starfighter™ 7+ years

## LEGO WARS

75374 The *Onyx Cinder* 10+ years

AHSOKA TANO™

75401 Ahsoka's Jedi Interceptor™

8+ years

"Aston Martin" and "Aston Martin Aramco P1 Team" names and associated logos (and all other names, logos and associated trademarks incorporated in and/or applied to this product - collectively, "product IP') are owned by and/or licensed to AMR GP limited. All product IP is used under license by The LEGO Group.
"McLaren" is a trademark of McLaren Racing Limited.
"McLaren" at trademark of McLaren Racing Limited.
"Aston Martin Aramco P1 Team" names and associated logos (and all other names, logos and associated trademarks incorporated in and/or applied to this product - collectively, "product IP') are owned by and/or licensed to AMR GP limited.