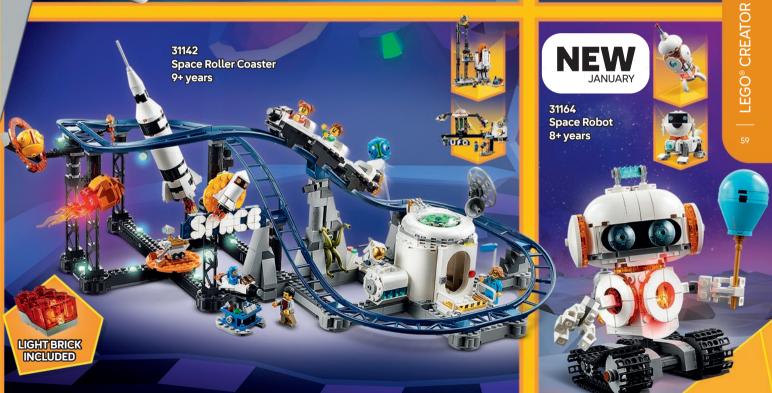

L LICENSEE OF FORMULA 1º









































kids.LEGO.com/minifigures







10696 LEGO® Medium Greative Brick Box 4-99 years

10698 LEGO® Large Creative Brick Box 4-99 years



10713 Creative Suitcase 4-99 years

















111023 Cray Baseplate 4+years



111023 **Green Baseplate** 44 years



111023 Blue Baseplate 4+years



11023 White Baseplate 44 years



Rebuild

Build





11041 Creative Dinosaurs 5+years





11040 Macical Transparent Box 5+years

**NEW** 



**NEW JANUARY** 111032















RACCOON \* PICKLE \* LIANN \* LEO \* AUTUMN \* ZAC

000



























NSIDE OUT PIXAR





43243 Inside Out2 Mood Cubes 9+years

© Disney/Pixar





## MORE COMING IN MARCH



DISNEP PRINCESS





DISNED





























































THE EXCITEMENT OF FORMULA 1® RACING IS WAITING FOR YOU IN LEGO® CITY SETS!







60442 Fi<sup>®</sup> Driverwith Melaren Race Car 6+years









## SPEED TO THE RESCUE WITH SOME OF LEGO CITY'S EVERYDAY HEROES!

















LEGO® CITY



















## NN)AGQ DRAGONS RISING



71833 Ras and Arin's Super Storm Jet 8+ years





































## CREATIVE BUILDS FOR GAMERS















Kids can create and customise their **LEGO®** Animal Crossing™ world in these imaginative sets! Inspired by the video game series, kids get to role play with fun characters, build iconic scenes and design a world to fit their stories!









STA ST

ALL NEW **JANUARY** 

77054 Leif's Caravan & Garden Shop 7+years

> 77055 Able Sisters **Clothing Shop** 6+years