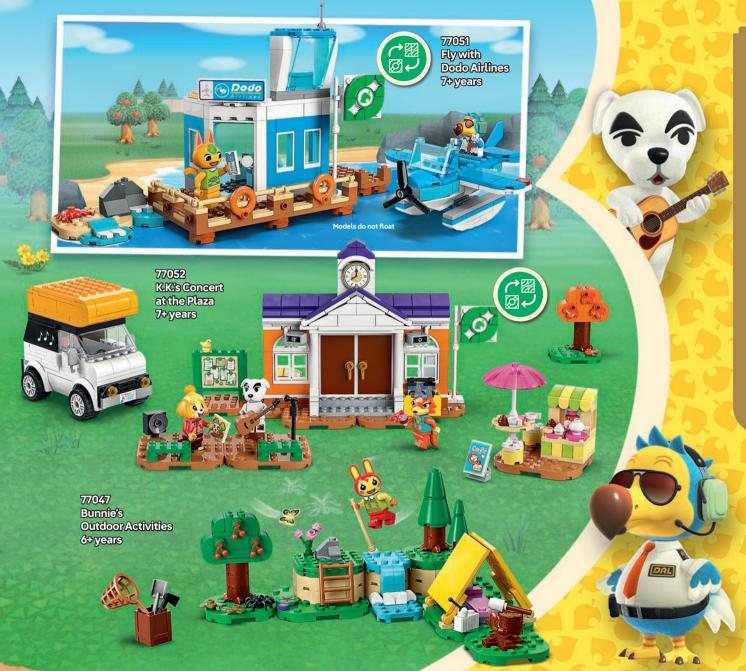

## CREATIVE BUILDS FOR GAMERS

Kids can create and customise their **LEGO®** Animal Crossing™ world in these imaginative sets! Inspired by the video game series, kids get to role play with fun characters, build iconic scenes and design a world to fit their stories!