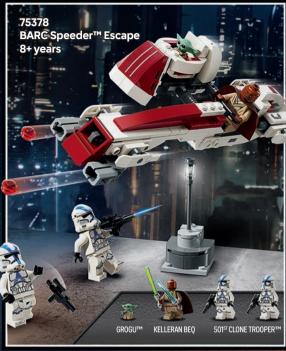

75403 Grogu™ with Hover Pram 10+ years

75347 TIE Bomber™ 9+ years

75333 Obi-Wan Kenobi's Jedi Starfighter™ 7+ years

## LEGO WARS

75374 The *Onyx Cinder* 10+ years

AHSOKA TANO™

75401 Ahsoka's Jedi Interceptor™

8+ years

"Aston Martin" and "Aston Martin Aramco P1 Team" names and associated logos (and all other names, logos and associated trademarks incorporated in and/or applied to this product - collectively, "product IP') are owned by and/or licensed to AMR GP limited. All product IP is used under license by The LEGO Group.
"McLaren" is a trademark of McLaren Racing Limited.
"McLaren" at trademark of McLaren Racing Limited.
"Aston Martin Aramco P1 Team" names and associated logos (and all other names, logos and associated trademarks incorporated in and/or applied to this product - collectively, "product IP') are owned by and/or licensed to AMR GP limited.