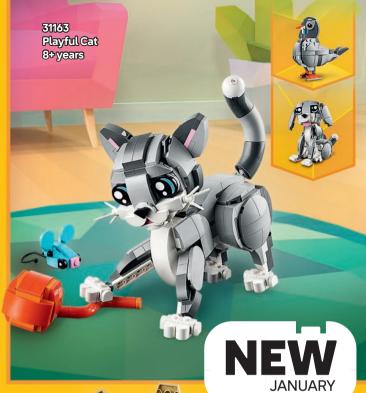

OFFICIAL LICENSEE OF FORMULA 1º









































kids.LEGO.com/minifigures







10696 LEGO® Medium Greative Brick Box 4-99 years

10698 LEGO® Large Creative Brick Box 4-99 years



10713 Creative Suitcase 4-99 years

















111023 Cray Baseplate 4+years



111023 **Green Baseplate** 44 years



111023 Blue Baseplate 4+years



11023 White Baseplate 44 years



Rebuild

Build





11041 Creative Dinosaurs 5+years





11040 Macical Transparent Box 5+years

**NEW** 



**NEW JANUARY** 111032















RACCOON \* PICKLE \* LIANN \* LEO \* AUTUMN \* ZAC

000



























NSIDE OUT PIXAR





43243 Inside Out2 Mood Cubes 9+years

© Disney/Pixar





## MORE COMING IN MARCH



DISNEP PRINCESS





DISNED





























































THE EXCITEMENT OF FORMULA 1® RACING IS WAITING FOR YOU IN LEGO® CITY SETS!







60442 Fi<sup>®</sup> Driverwith Melaren Race Car 6+years









## SPEED TO THE RESCUE WITH SOME OF LEGO CITY'S EVERYDAY HEROES!

















LEGO® CITY



















## NN)AGQ DRAGONS RISING



71833 Ras and Arin's Super Storm Jet 8+ years





































## CREATIVE BUILDS FOR GAMERS















Kids can create and customise their **LEGO®** Animal Crossing™ world in these imaginative sets! Inspired by the video game series, kids get to role play with fun characters, build iconic scenes and design a world to fit their stories!









STA ST

ALL NEW **JANUARY** 

77054 Leif's Caravan & Garden Shop 7+years

> 77055 Able Sisters **Clothing