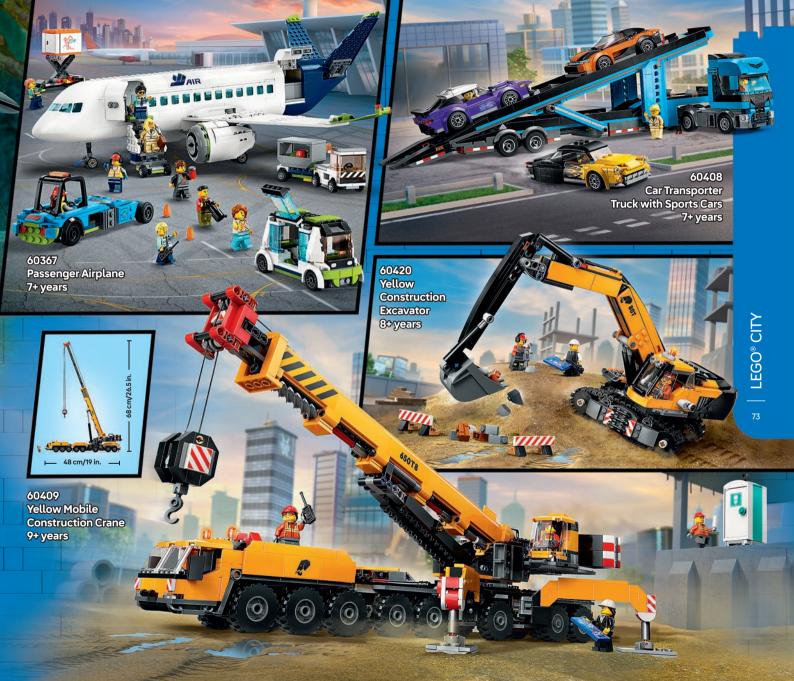

y Baseplate 4+years



111023 **Green Baseplate** 44 years



111023 Blue Baseplate 4+years



11023 White Baseplate 44 years



Rebuild

Build





11041 Creative Dinosaurs 5+years





11040 Macical Transparent Box 5+years

**NEW** 



**NEW JANUARY** 111032















RACCOON \* PICKLE \* LIANN \* LEO \* AUTUMN \* ZAC

000



























NSIDE OUT PIXAR





43243 Inside Out2 Mood Cubes 9+years

© Disney/Pixar





## MORE COMING IN MARCH



DISNEP PRINCESS





DISNED





























































THE EXCITEMENT OF FORMULA 1® RACING IS WAITING FOR YOU IN LEGO® CITY SETS!







60442 Fi<sup>®</sup> Driverwith Melaren Race Car 6+years









## SPEED TO THE RESCUE WITH SOME OF LEGO CITY'S EVERYDAY HEROES!

















LEGO® CITY



















## NN)AGQ DRAGONS RISING



71833 Ras and Arin's Super Storm Jet 8+ years





































## CREATIVE BUILDS FOR GAMERS















Kids can create and customise their **LEGO®** Animal Crossing™ world in these imaginative sets! Inspired by the video game series, kids get to role play with fun characters, build iconic scenes and design a world to fit their stories!









STA ST

ALL NEW **JANUARY** 

77054 Leif's Caravan & Garden Shop 7+years

> 77055 Able Sisters **Clothing Shop** 6+years



WILL



























777001 Sonids Campilie Clash 74 years



76997 Tails' Adventure Boat 8+years

©SEGA. All rights reserved. SEGA is registered in the U.S. Patent and Trademark Office.
SEGA and SONIC THE HEDGEHOG are either registered trademarks or