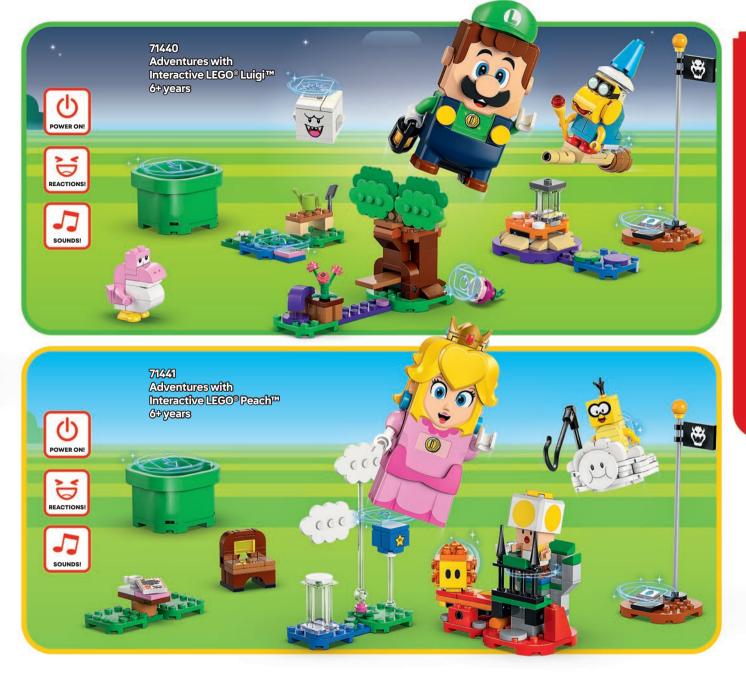

Team up with interactive LEGO® Mario™, LEGO® Luigi™ and LEGO® Peach™ for exciting new adventures! Add even more fun to your expandable LEGO® Super Mario™ world with these sets. Reactions and sounds inspire new stories and hours of thrilling, creative play!