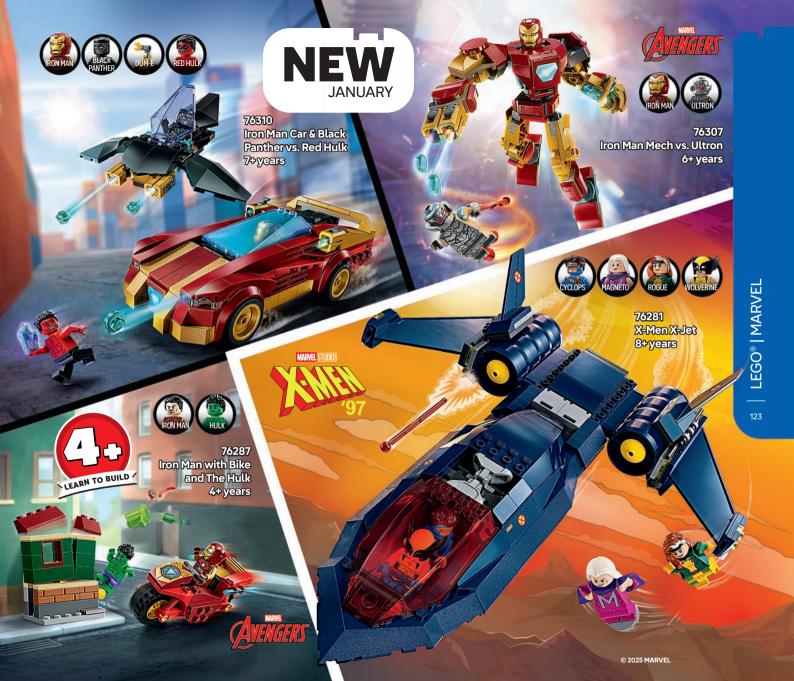

- LEGO Animal Crossing™
- LEGO Fortnite®
- LEGO Sonic the Hedgehog™
- LEGO Super Mario™
- 104 LEGO Minecraft®
- 108 LEGO Jurassic World
- LEGO Despicable Me 4
- LEGO Wednesday
- LEGO Wicked
- LEGO Harry Potter™
- LEGO DC 121
- 123 LEGO | Marvel
- 128 | FGO Star Wars
- 136 LEGO Speed Champions
- 140 LEGO Technic
- LEGO Sets for Adults
- 158 LEGO Monkie Kid™
- 163 LEGO Spring Festival