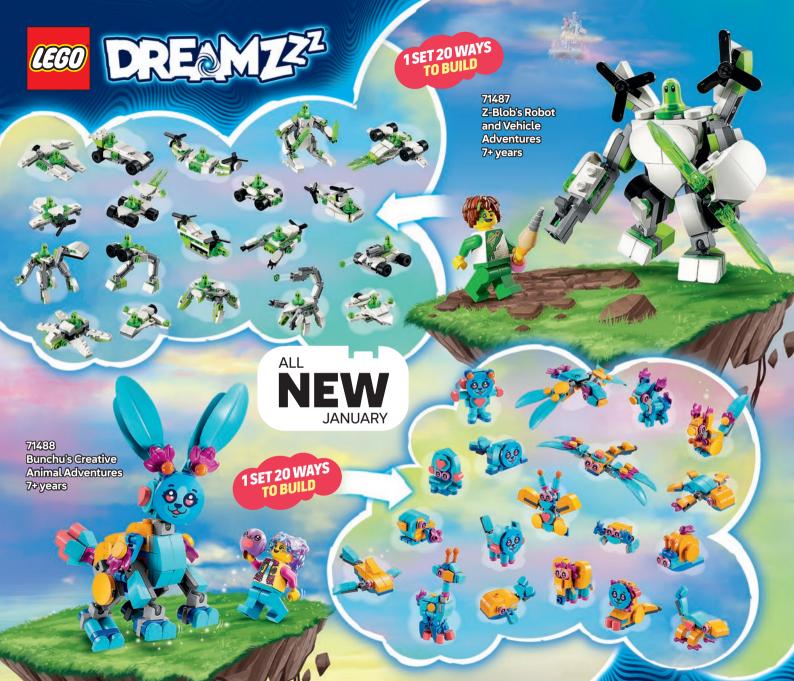

NSEE OF FORMULA 1º









































kids.LEGO.com/minifigures







10696 LEGO® Medium Greative Brick Box 4-99 years

10698 LEGO® Large Creative Brick Box 4-99 years



10713 Creative Suitcase 4-99 years

















111023 Cray Baseplate 4+years



111023 **Green Baseplate** 44 years



111023 Blue Baseplate 4+years



11023 White Baseplate 44 years



Rebuild

Build





11041 Creative Dinosaurs 5+years





11040 Macical Transparent Box 5+years

**NEW** 



**NEW JANUARY** 111032















RACCOON \* PICKLE \* LIANN \* LEO \* AUTUMN \* ZAC

000



























NSIDE OUT PIXAR





43243 Inside Out2 Mood Cubes 9+years

© Disney/Pixar





## MORE COMING IN MARCH



DISNEP PRINCESS





DISNED





























































THE EXCITEMENT OF FORMULA 1® RACING IS WAITING FOR YOU IN LEGO® CITY SETS!







60442 Fi<sup>®</sup> Driverwith Melaren Race Car 6+years









## SPEED TO THE RESCUE WITH SOME OF LEGO CITY'S EVERYDAY HEROES!

















LEGO® CITY



















## NN)AGQ DRAGONS RISING



71833 Ras and Arin's Super Storm Jet 8+ years





































## CREATIVE BUILDS FOR GAMERS















Kids can create and customise their **LEGO®** Animal Crossing™ world in these imaginative sets! Inspired by the video game series, kids get to role play with fun characters, build iconic scenes and design a world to fit their stories!









STA ST

ALL NEW **JANUARY** 

77054 Leif's Caravan & Garden Shop 7+years

> 77055 Able Sisters **Clothing Shop** 6+years



WILL