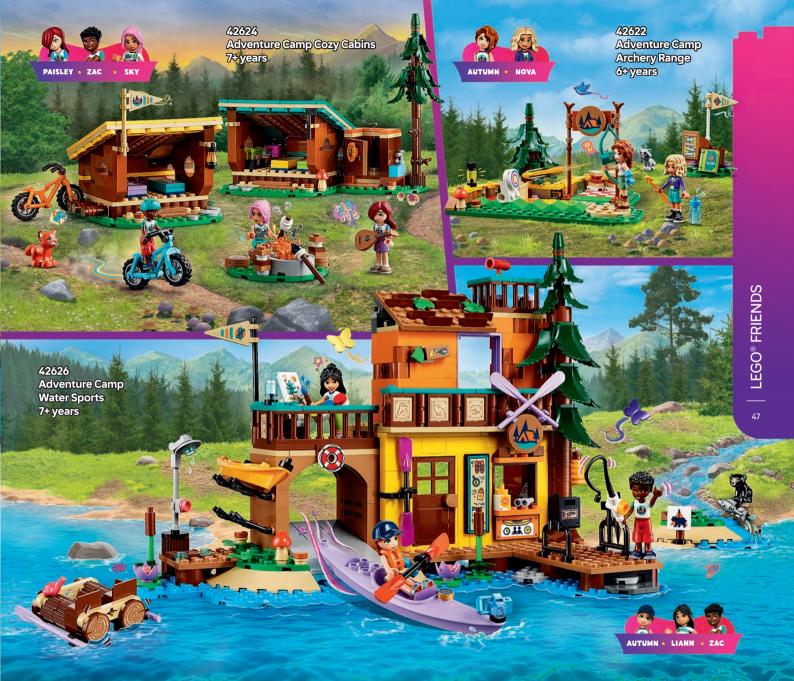

## contents

- LEGO® DUPLO®
- LEGO Jurassic World 4+
- LEGO | Disney 4+
- LEGO Gabby's Dollhouse
- LEGO | Marvel Spidey and His Amazing Friends 4+
- LEGO Friends 4+
- LEGO City 4+
- LEGO NINJAGO® 4+
- I FGO Star Wars™ 4+
- **LEGO Minifiqures**
- LEGO Classic
- **LEGO Friends** 36
- LEGO | Disney
- LEGO Creator
- LEGO DREAMZzz™
- **LEGO City**
- **LEGO NINJAGO**
- **LEGO Family**