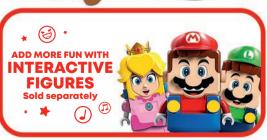

Team up with interactive LEGO® Mario™, LEGO® Luigi™ and LEGO® Peach™ for exciting new adventures! Add even more fun to your expandable LEGO® Super Mario™ world with these sets. Reactions and sounds inspire new stories and hours of thrilling, creative play!