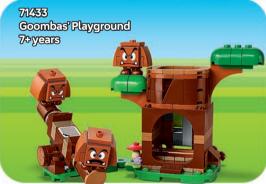

Team up with interactive LEGO® Mario™, LEGO® Luigi™ and LEGO® Peach™ for exciting new adventures! Add even more fun to your expandable LEGO® Super Mario™ world with these sets. Reactions and sounds inspire new stories and hours of thrilling, creative play!