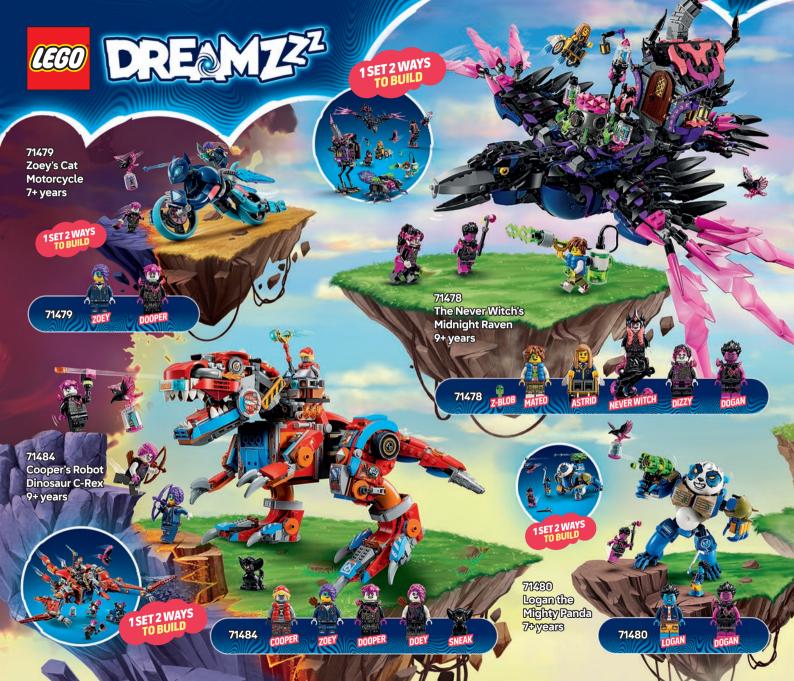

OF FORMULA 1º









































kids.LEGO.com/minifigures







10696 LEGO® Medium Greative Brick Box 4-99 years

10698 LEGO® Large Creative Brick Box 4-99 years



10713 Creative Suitcase 4-99 years

















111023 Cray Baseplate 4+years



111023 **Green Baseplate** 44 years



111023 Blue Baseplate 4+years



11023 White Baseplate 44 years



Rebuild

Build





11041 Creative Dinosaurs 5+years





11040 Macical Transparent Box 5+years

**NEW** 



**NEW JANUARY** 111032















RACCOON \* PICKLE \* LIANN \* LEO \* AUTUMN \* ZAC

000



























NSIDE OUT PIXAR





43243 Inside Out2 Mood Cubes 9+years

© Disney/Pixar





## MORE COMING IN MARCH



DISNEP PRINCESS





DISNED





























































THE EXCITEMENT OF FORMULA 1® RACING IS WAITING FOR YOU IN LEGO® CITY SETS!







60442 Fi<sup>®</sup> Driverwith Melaren Race Car 6+years









## SPEED TO THE RESCUE WITH SOME OF LEGO CITY'S EVERYDAY HEROES!

















LEGO® CITY



















## NN)AGQ DRAGONS RISING



71833 Ras and Arin's Super Storm Jet 8+ years





































## CREATIVE BUILDS FOR GAMERS















Kids can create and customise their **LEGO®** Animal Crossing™ world in these imaginative sets! Inspired by the video game series, kids get to role play with fun characters, build iconic scenes and design a world to fit their stories!









STA ST

ALL NEW **JANUARY** 

77054 Leif's Caravan & Garden Shop 7+years

> 77055 Able Sisters **Clothing Shop** 6+years



WILL