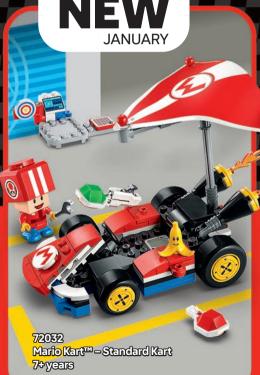

Team up with interactive LEGO® Mario™, LEGO® Luigi™ and LEGO® Peach™ for exciting new adventures! Add even more fun to your expandable LEGO® Super Mario™ world with these sets. Reactions and sounds inspire new stories and hours of thrilling, creative play!