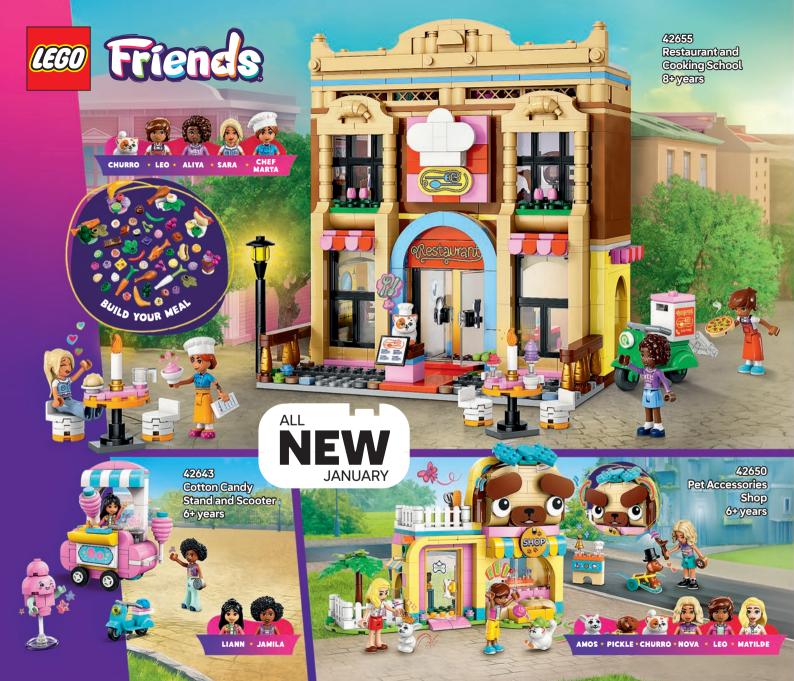

RY** 

### 1112000 Spidayand Cobby's Raptor Battle at Tree House HQ 40 years









10794

Team Spidey Web Spinner Headquarters 4+years



10789 Spider-Man's Car and Doc Ock

4+years













OFFICIAL LICENSEE OF FORMULA 1º









































kids.LEGO.com/minifigures







10696 LEGO® Medium Greative Brick Box 4-99 years

10698 LEGO® Large Creative Brick Box 4-99 years



10713 Creative Suitcase 4-99 years

















111023 Cray Baseplate 4+years



111023 **Green Baseplate** 44 years



111023 Blue Baseplate 4+years



11023 White Baseplate 44 years



Rebuild

Build





11041 Creative Dinosaurs 5+years





11040 Macical Transparent Box 5+years

**NEW** 



**NEW JANUARY** 111032















RACCOON \* PICKLE \* LIANN \* LEO \* AUTUMN \* ZAC

000



























NSIDE OUT PIXAR





43243 Inside Out2 Mood Cubes 9+years

© Disney/Pixar





## MORE COMING IN MARCH



DISNEP PRINCESS





DISNED





























































THE EXCITEMENT OF FORMULA 1® RACING IS WAITING FOR YOU IN LEGO® CITY SETS!







60442 Fi<sup>®</sup> Driverwith Melaren Race Car 6+years









## SPEED TO THE RESCUE WITH SOME OF LEGO CITY'S EVERYDAY HEROES!

















LEGO® CITY



















## NN)AGQ DRAGONS RISING



71833 Ras and Arin's Super Storm Jet 8+ years





































## CREATIVE BUILDS FOR GAMERS















Kids can create and customise their **LEGO®** Animal Crossing™ world in these imaginative sets! Inspired by the video game series, kids get to role play with fun c