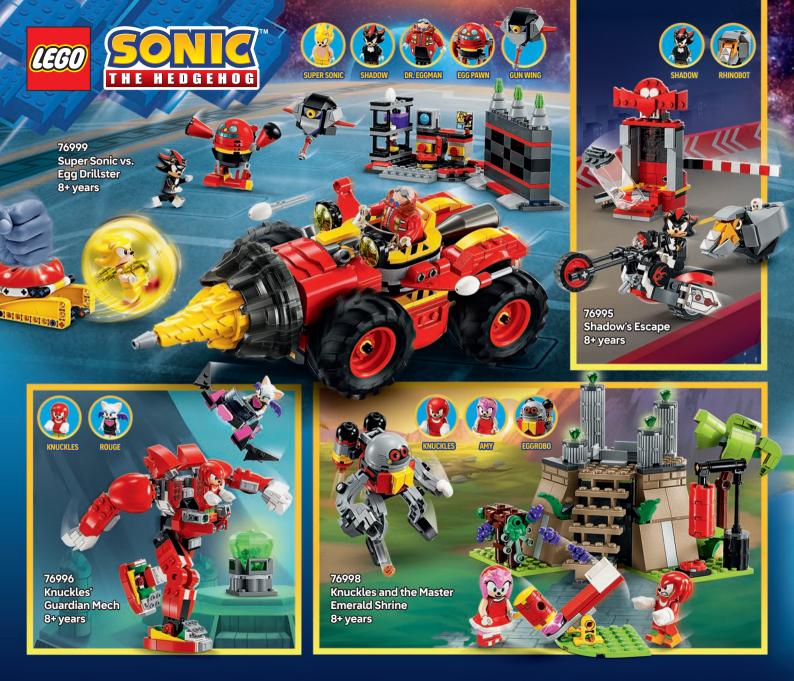

STA ST

ALL NEW **JANUARY** 

77054 Leif's Caravan & Garden Shop 7+years

> 77055 Able Sisters **Clothing Shop** 6+years

WILL

777001 Sonids Campilie Clash 74 years

76997 Tails' Adventure Boat 8+years

©SEGA. All rights reserved. SEGA is registered in the U.S. Patent and Trademark Office.
SEGA and SONIC THE HEDGEHOG are either registered trademarks or trademarks of SEGA CORPORATION.