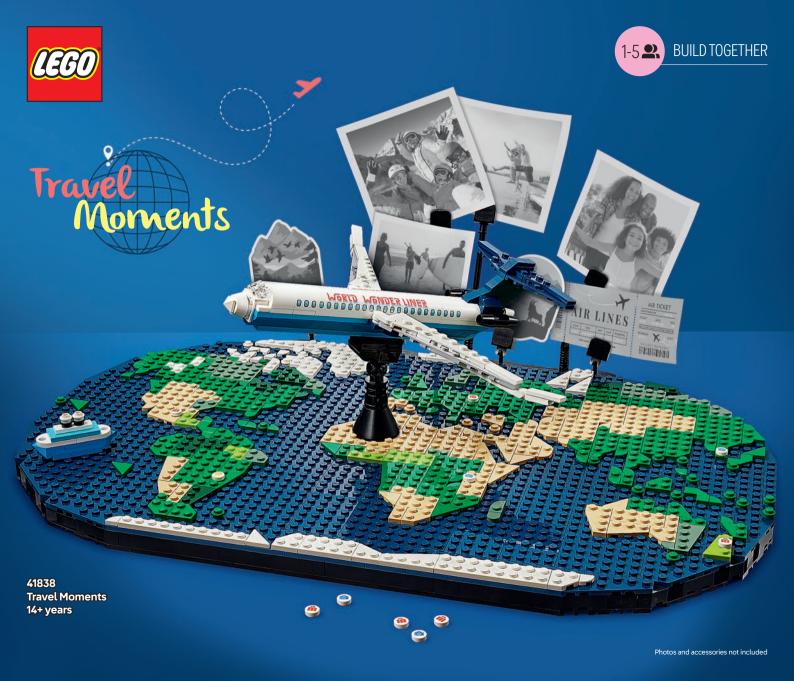

## TRAVEL & HISTORY

Travel through time and space to recreate wonders of the world with LEGO® Sets for Adults within Travel & History.