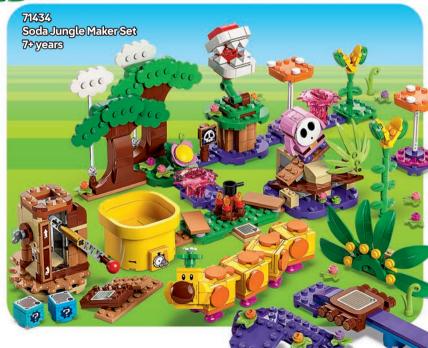

Team up with interactive LEGO® Mario™, LEGO® Luigi™ and LEGO® Peach™ for exciting new adventures! Add even more fun to your expandable LEGO® Super Mario™ world with these sets. Reactions and sounds inspire new stories and hours of thrilling, creative play!