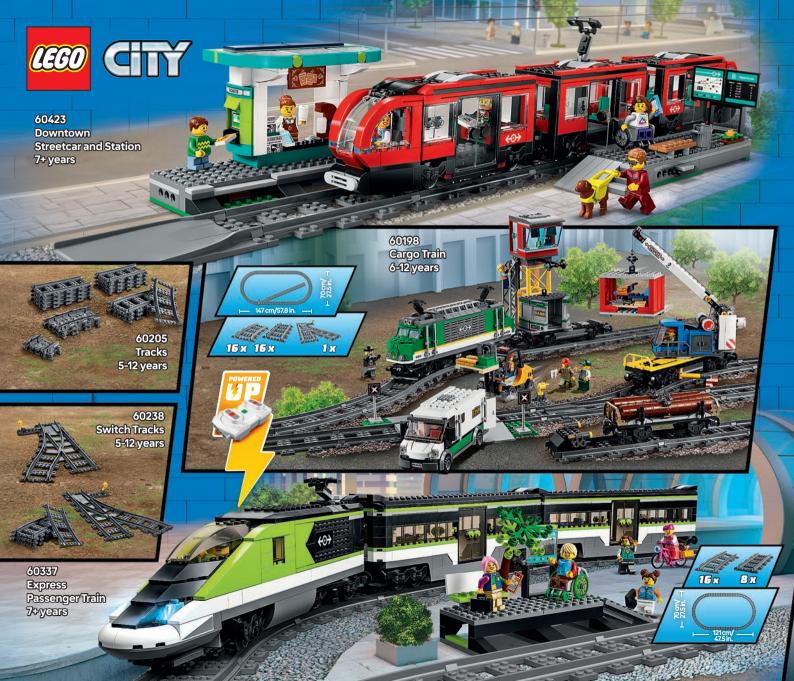

e 4+years



111023 **Green Baseplate** 44 years



111023 Blue Baseplate 4+years



11023 White Baseplate 44 years



Rebuild

Build





11041 Creative Dinosaurs 5+years





11040 Macical Transparent Box 5+years

**NEW** 



**NEW JANUARY** 111032















RACCOON \* PICKLE \* LIANN \* LEO \* AUTUMN \* ZAC

000



























NSIDE OUT PIXAR





43243 Inside Out2 Mood Cubes 9+years

© Disney/Pixar





## MORE COMING IN MARCH



DISNEP PRINCESS





DISNED





























































THE EXCITEMENT OF FORMULA 1® RACING IS WAITING FOR YOU IN LEGO® CITY SETS!







60442 Fi<sup>®</sup> Driverwith Melaren Race Car 6+years









## SPEED TO THE RESCUE WITH SOME OF LEGO CITY'S EVERYDAY HEROES!

















LEGO® CITY



















## NN)AGQ DRAGONS RISING



71833 Ras and Arin's Super Storm Jet 8+ years





































## CREATIVE BUILDS FOR GAMERS















Kids can create and customise their **LEGO®** Animal Crossing™ world in these imaginative sets! Inspired by the video game series, kids get to role play with fun characters, build iconic scenes and design a world to fit their stories!









STA ST

ALL NEW **JANUARY** 

77054 Leif's Caravan & Garden Shop 7+years

> 77055 Able Sisters **Clothing Shop** 6+years



WILL



























777001 Sonids Campilie Clash 74 years



76997 Tails' Adventure Boat 8+years

©SEGA. All rights reserved. SEGA is registered in the U.S. Patent and Trademark Office.
SEGA and SONIC THE HEDGEHOG are either registered trademarks or trademarks