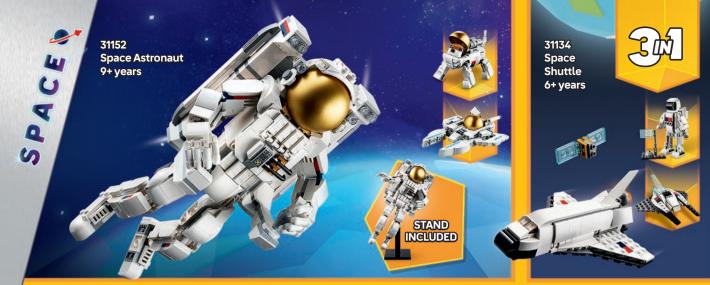

IAL LICENSEE OF FORMULA 1º









































kids.LEGO.com/minifigures







10696 LEGO® Medium Greative Brick Box 4-99 years

10698 LEGO® Large Creative Brick Box 4-99 years



10713 Creative Suitcase 4-99 years

















111023 Cray Baseplate 4+years



111023 **Green Baseplate** 44 years



111023 Blue Baseplate 4+years



11023 White Baseplate 44 years



Rebuild

Build





11041 Creative Dinosaurs 5+years





11040 Macical Transparent Box 5+years

**NEW** 



**NEW JANUARY** 111032















RACCOON \* PICKLE \* LIANN \* LEO \* AUTUMN \* ZAC

000



























NSIDE OUT PIXAR





43243 Inside Out2 Mood Cubes 9+years

© Disney/Pixar





## MORE COMING IN MARCH



DISNEP PRINCESS





DISNED





























































THE EXCITEMENT OF FORMULA 1® RACING IS WAITING FOR YOU IN LEGO® CITY SETS!







60442 Fi<sup>®</sup> Driverwith Melaren Race Car 6+years









## SPEED TO THE RESCUE WITH SOME OF LEGO CITY'S EVERYDAY HEROES!

















LEGO® CITY



















## NN)AGQ DRAGONS RISING



71833 Ras and Arin's Super Storm Jet 8+ years





































## CREATIVE BUILDS FOR GAMERS















Kids can create and customise their **LEGO®** Animal Crossing™ world in these imaginative sets! Inspired by the video game series, kids get to role play with fun characters, build iconic scenes and design a world to fit their stories!









STA ST

ALL NEW **JANUARY** 

77054 Leif's Caravan & Garden Shop 7+years

> 77055 Able Sisters **Clothing Shop** 6+years