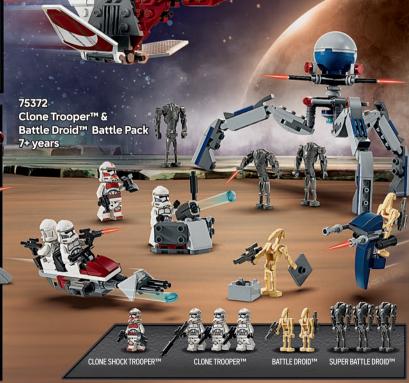

75403 Grogu™ with Hover Pram 10+ years

75347 TIE Bomber™ 9+ years

75333 Obi-Wan Kenobi's Jedi Starfighter™ 7+ years

## LEGO WARS

75374 The *Onyx Cinder* 10+ years

AHSOKA TANO™

75401 Ahsoka's Jedi Interceptor™

8+ years

"Aston Martin" and "Aston Martin Aramco P1 Team" names and associated logos (and all other names, logos and associated trademarks incorporated in and/or applied to this product - collectively, "product IP') are owned by and/or licensed to AMR GP limited. All product IP is used under license by The LEGO Group.
"McLaren" is a trademark of McLaren Racing Limited.
"McLaren" at trademark of McLaren Racing Limited.
"Aston Martin Aramco P1 Team" names and associated logos (and all other names, logos and associated trademarks incorporated in and/or applied to this product - collectively, "product IP') are owned by and/or licensed to AMR GP limited.