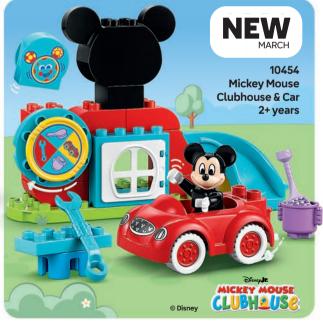

#### WHAT'S INSIDE?

**AGE-APPROPRIATE** INSTRUCTIONS.

**BIGGER PIECES FOR EASE IN BUILDING.** 

**DECORATIONS.** NO STICKERS.

**MAX 60 ELEMENTS** PER BAG.

Welcome to Gabby's Dollhouse! Kids can join Gabby and her friends for all sorts of activities and adventures with these fun build-and-play LEGO®4+ sets.

10797 Gabby's Party Room 4+years

LEARN TO BUILD

10796 Cabby's Kitty Care Ear 4+years

27

LEGO® | DISNEY 4+ LEGO® GABBY'S DOLLHOUSE

10795 Grafting

Grafting with Baby Box 4+ years