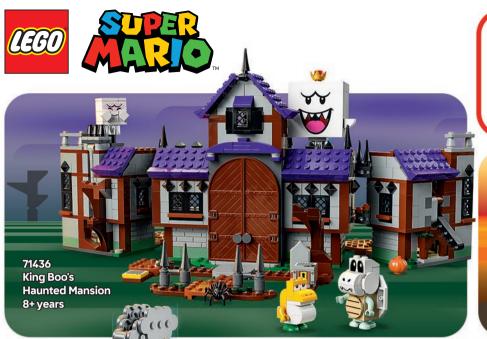

Team up with interactive LEGO® Mario™, LEGO® Luigi™ and LEGO® Peach™ for exciting new adventures! Add even more fun to your expandable LEGO® Super Mario™ world with these sets. Reactions and sounds inspire new stories and hours of thrilling, creative play!