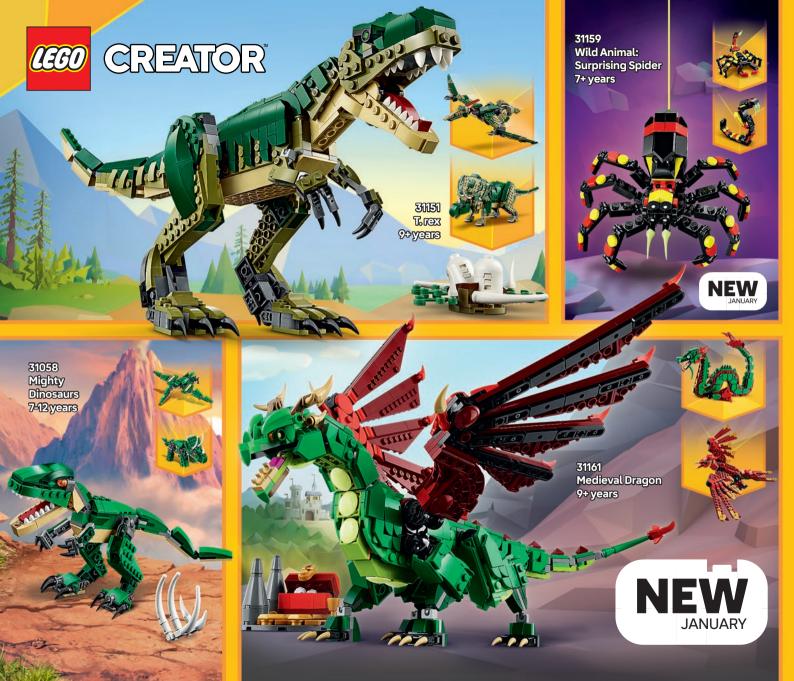

ICIAL LICENSEE OF FORMULA 1º









































kids.LEGO.com/minifigures







10696 LEGO® Medium Greative Brick Box 4-99 years

10698 LEGO® Large Creative Brick Box 4-99 years



10713 Creative Suitcase 4-99 years

















111023 Cray Baseplate 4+years



111023 **Green Baseplate** 44 years



111023 Blue Baseplate 4+years



11023 White Baseplate 44 years



Rebuild

Build





11041 Creative Dinosaurs 5+years





11040 Macical Transparent Box 5+years

**NEW** 



**NEW JANUARY** 111032















RACCOON \* PICKLE \* LIANN \* LEO \* AUTUMN \* ZAC

000



























NSIDE OUT PIXAR





43243 Inside Out2 Mood Cubes 9+years

© Disney/Pixar





## MORE COMING IN MARCH



DISNEP PRINCESS





DISNED





























































THE EXCITEMENT OF FORMULA 1® RACING IS WAITING FOR YOU IN LEGO® CITY SETS!







60442 Fi<sup>®</sup> Driverwith Melaren Race Car 6+years









## SPEED TO THE RESCUE WITH SOME OF LEGO CITY'S EVERYDAY HEROES!

















LEGO® CITY



















## NN)AGQ DRAGONS RISING



71833 Ras and Arin's Super Storm Jet 8+ years





































## CREATIVE BUILDS FOR GAMERS















Kids can create and customise their **LEGO®** Animal Crossing™ world in these imaginative sets! Inspired by the video game series, kids get to role play with fun characters, build iconic scenes and design a world to fit their stories!









STA ST

ALL NEW **JANUARY** 

77054 Leif's Caravan & Garden Shop 7+years

> 77055 Able Sisters **Clothing Shop** 6+years