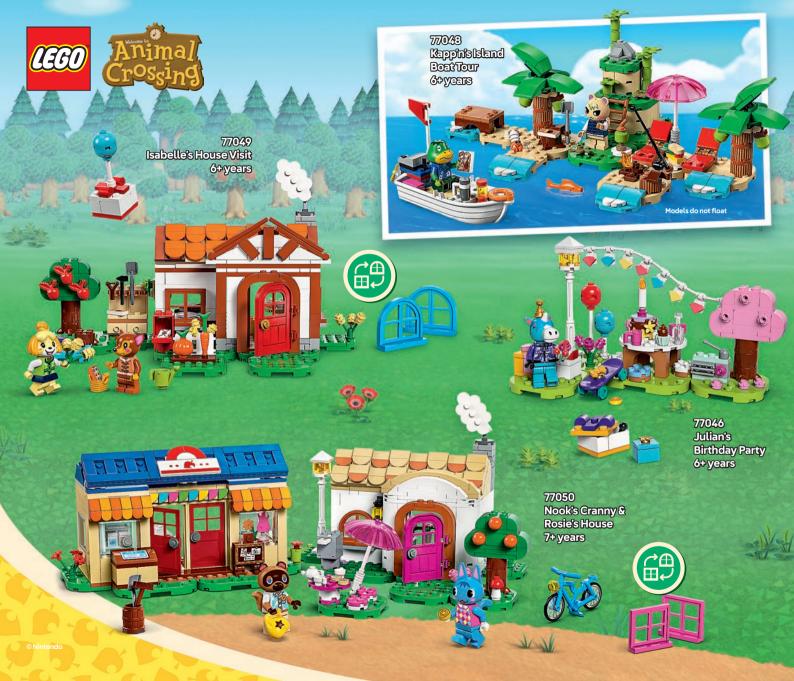

## CREATIVE BUILDS FOR GAMERS

Kids can create and customise their **LEGO®** Animal Crossing™ world in these imaginative sets! Inspired by the video game series, kids get to role play with fun characters, build iconic scenes and design a world to fit their stories!