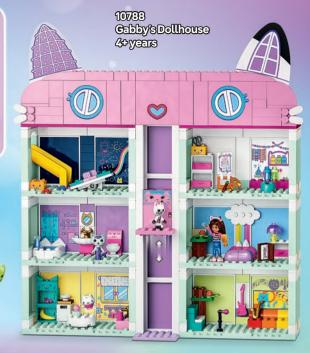

#### WHAT'S INSIDE?

**AGE-APPROPRIATE** INSTRUCTIONS.

**BIGGER PIECES FOR EASE IN BUILDING.** 

**DECORATIONS.** NO STICKERS.

**MAX 60 ELEMENTS** PER BAG.

Welcome to Gabby's Dollhouse! Kids can join Gabby and her friends for all sorts of activities and adventures with these fun build-and-play LEGO®4+ sets.

10797 Gabby's Party Room 4+years

LEARN TO BUILD

10796 Cabby's Kitty Care Ear 4+years

27

LEGO® | DISNEY 4+ LEGO® GABBY'S DOLLHOUSE

10795 Grafting

Grafting with Baby Box 4+ years