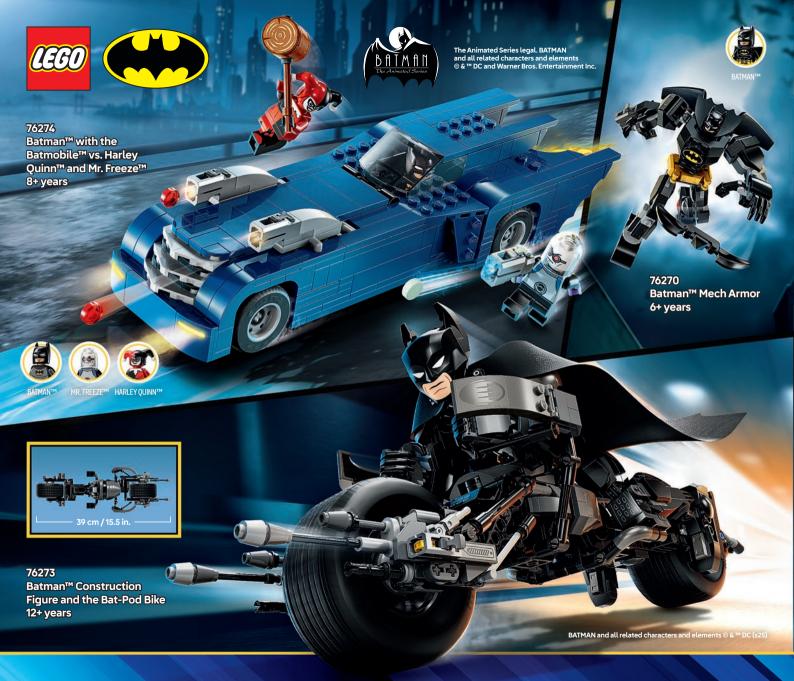

LEGO® Peach™ for exciting new adventures! Add even more fun to your expandable LEGO® Super Mario™ world with these sets. Reactions and sounds inspire new stories and hours of thrilling, creative play!























































21267 The Illager Desert Patrol 7+years





























© 2025 Mojang AB. All Rights Reserved. Minecraft, the Minecraft logo, the Mojang Studios logo and the Creeper logo are trademarks of the Microsoft group of companies.





21270 The Mooshroom House 8+years



















21252 The Armory 7+ years







21255 The Nether Portal Ambush 8+years



21178 The Fox Lodge 8+years



21260 The Cherry Blossom Carden 8+ years















6+ years















**AVLTIM** 

PIT MEGA CREW RON MINION DAVE











































75403 Grogu™ with Hover Pram 10+ years













75347 TIE Bomber™ 9+ years



75333 Obi-Wan Kenobi's Jedi Starfighter™ 7+ years



## LEGO WARS



75374 The *Onyx Cinder* 10+ years













AHSOKA TANO™







75401 Ahsoka's Jedi Interceptor™

8+ years











"Aston Martin" and "Aston Martin Aramco P1 Team" names and associated logos (and all other names, logos and associated trademarks incorporated in and/or applied to this product - collectively, "product IP') are owned by and/or licensed to AMR GP limited. All product IP is used under license by The LEGO Group.
"McLaren" is a trademark of McLaren Racing Limited.
"McLaren" at trademark of McLaren Racing Limited.
"Aston Martin Aramco P1 Team" names and associated logos (and all other names, logos and asso