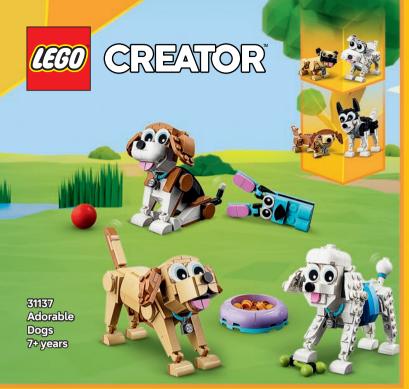

OFFICIAL LICENSEE OF FORMULA 1º









































kids.LEGO.com/minifigures







10696 LEGO® Medium Greative Brick Box 4-99 years

10698 LEGO® Large Creative Brick Box 4-99 years



10713 Creative Suitcase 4-99 years

















111023 Cray Baseplate 4+years



111023 **Green Baseplate** 44 years



111023 Blue Baseplate 4+years



11023 White Baseplate 44 years



Rebuild

Build





11041 Creative Dinosaurs 5+years





11040 Macical Transparent Box 5+years

**NEW** 



**NEW JANUARY** 111032















RACCOON \* PICKLE \* LIANN \* LEO \* AUTUMN \* ZAC

000



























NSIDE OUT PIXAR





43243 Inside Out2 Mood Cubes 9+years

© Disney/Pixar





## MORE COMING IN MARCH



DISNEP PRINCESS





DISNED





























































THE EXCITEMENT OF FORMULA 1® RACING IS WAITING FOR YOU IN LEGO® CITY SETS!







60442 Fi<sup>®</sup> Driverwith Melaren Race Car 6+years









## SPEED TO THE RESCUE WITH SOME OF LEGO CITY'S EVERYDAY HEROES!

















LEGO® CITY



















## NN)AGQ DRAGONS RISING



71833 Ras and Arin's Super Storm Jet 8+ years





































## CREATIVE BUILDS FOR GAMERS















Kids can create and customise their **LEGO®** Animal Crossing™ world in these imaginative sets! Inspired by the video game series, kids get to role play with fun characters, build iconic scenes and design a world to fit their stories!









STA ST

ALL NEW **JANUARY** 

77054 Leif's Caravan & Garden Shop 7+years

> 77055 Able Sisters **Clothin