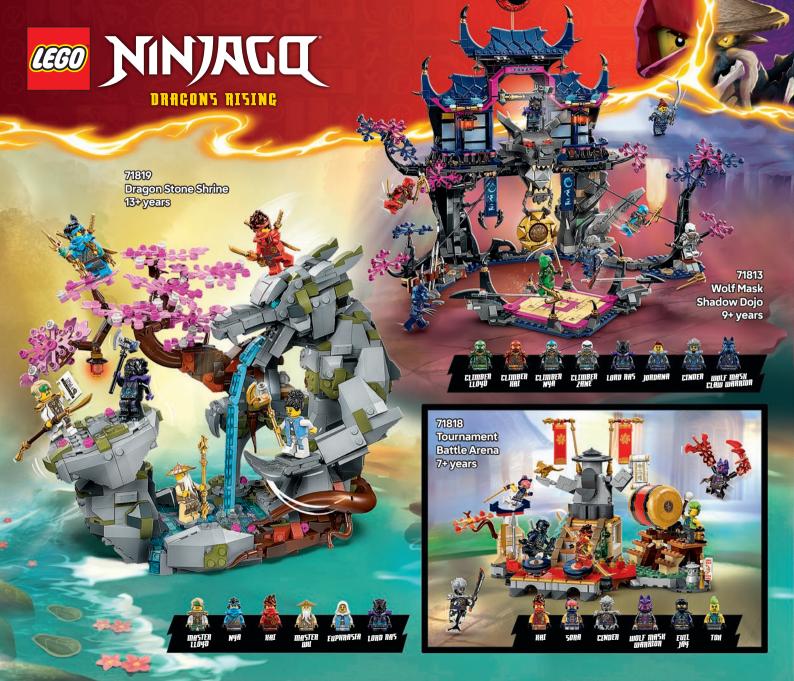

White Baseplate 44 years



Rebuild

Build





11041 Creative Dinosaurs 5+years





11040 Macical Transparent Box 5+years

**NEW** 



**NEW JANUARY** 111032















RACCOON \* PICKLE \* LIANN \* LEO \* AUTUMN \* ZAC

000



























NSIDE OUT PIXAR





43243 Inside Out2 Mood Cubes 9+years

© Disney/Pixar





## MORE COMING IN MARCH



DISNEP PRINCESS





DISNED





























































THE EXCITEMENT OF FORMULA 1® RACING IS WAITING FOR YOU IN LEGO® CITY SETS!







60442 Fi<sup>®</sup> Driverwith Melaren Race Car 6+years









## SPEED TO THE RESCUE WITH SOME OF LEGO CITY'S EVERYDAY HEROES!

















LEGO® CITY



















## NN)AGQ DRAGONS RISING



71833 Ras and Arin's Super Storm Jet 8+ years





































## CREATIVE BUILDS FOR GAMERS















Kids can create and customise their **LEGO®** Animal Crossing™ world in these imaginative sets! Inspired by the video game series, kids get to role play with fun characters, build iconic scenes and design a world to fit their stories!









STA ST

ALL NEW **JANUARY** 

77054 Leif's Caravan & Garden Shop 7+years

> 77055 Able Sisters **Clothing Shop** 6+years



WILL



























777001 Sonids Campilie Clash 74 years



76997 Tails' Adventure Boat 8+years

©SEGA. All rights reserved. SEGA is registered in the U.S. Patent and Trademark Office.
SEGA and SONIC THE HEDGEHOG are either registered trademarks or trademarks of SEGA CORPORATION.





Team up with interactive LEGO® Mario™, LEGO® Luigi™ and LEGO® Pe