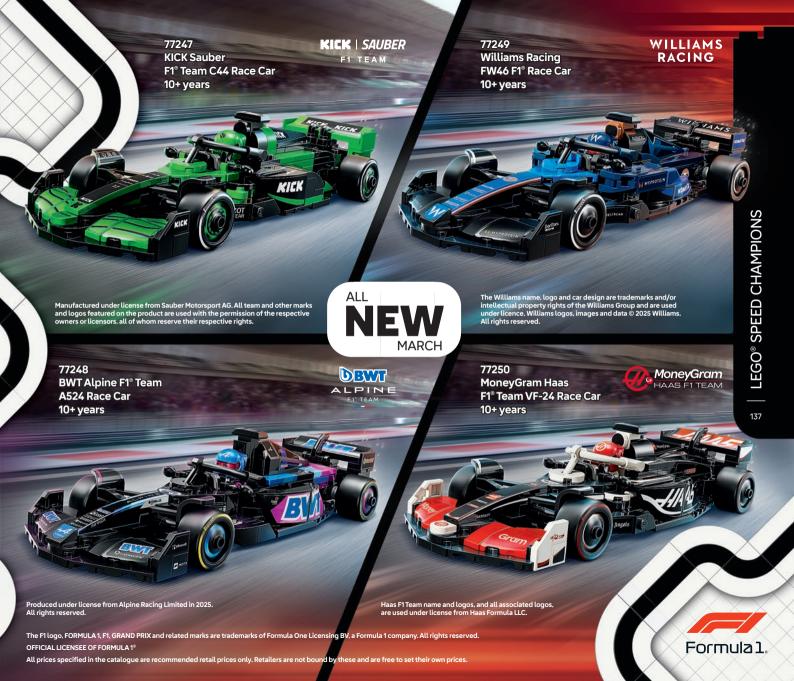

77242 Ferrari SF-24 F1<sup>®</sup> Race Car 10+ years

oramco cognizant

HCLSoftware

WILLIAMS RACING

77249 Williams Racing FW46 F1® Race Car 10+ years

Scan the QR code kids.LEGO.com/F1