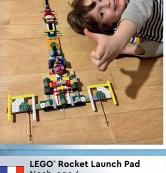

LEGO® Rocket Launch Pad Noah, age 6, France

Spaceship Destroyer

Jayden, age 7,

My Spaceship

Parker, age 8,

United States

Australia

Mega Avatar Robot Nathan, age 6,