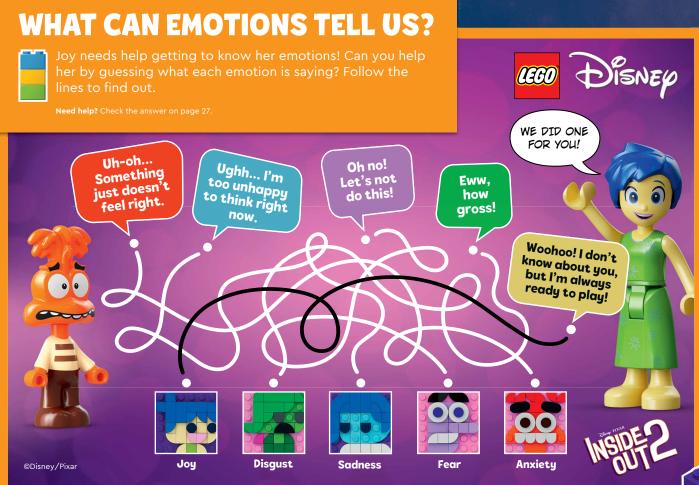

figure, DREAMZzz, the DREAMZzz logo, the FRIENDS logo, NINJAGO, the NINJAGO logo and the Brick and Knob configurations are trademarks and/or copyrights of the LEGO Group. 20204 The LEGO Group. All rights reserved.

# ARE YOU PUZZLED?

Activity pages are marked with bricks that tell you if the activity is easy, tricky, or somewhere in-between. Try them all and see how you do! Need help? Answers are on page 27.



LEVEL 1 Easy



LEVEL 2 In-between



LEVEL 3
Hard











Can you solve all four challenges in one go? You can also invite friends and try them together. Which one will you start with?

# **FOUR ADVENTURES**

#### A JUMBLE AT THE SHOP



What has Nabbit been up to while visiting Yellow Toad's Shop? He has mixed up all the shopping lists! Match the trolleys with numbers.









# **OUTDOOR FUN**

While Paisley and Sky get the fun going at the fire pit, Zac helps





#### **STARGAZING**

Not all the lights in the sky are stars. Some are planets! Did you know that Saturn has a set of rings around it? Jupiter's Great Red Spot is actually a massive storm, and Mars has big ice caps! Help Aliya and Nova match the right name to each planet.

Need help? Find the answer on page 27.

- 1. JUPITER
- 2. SATURN
- 3. MARS







# DID YOU KNOW?

lego Friends

'Planet' means 'a wanderer' in ancient Greek. Earth is a planet because it orbits the Sun, but the Moon is a satellite because it circles the Earth!

Zac is putting up a tent.









It's your turn to go camping! What will you bring? Circle the things you like or draw your own!













Cup







Not all mini-do