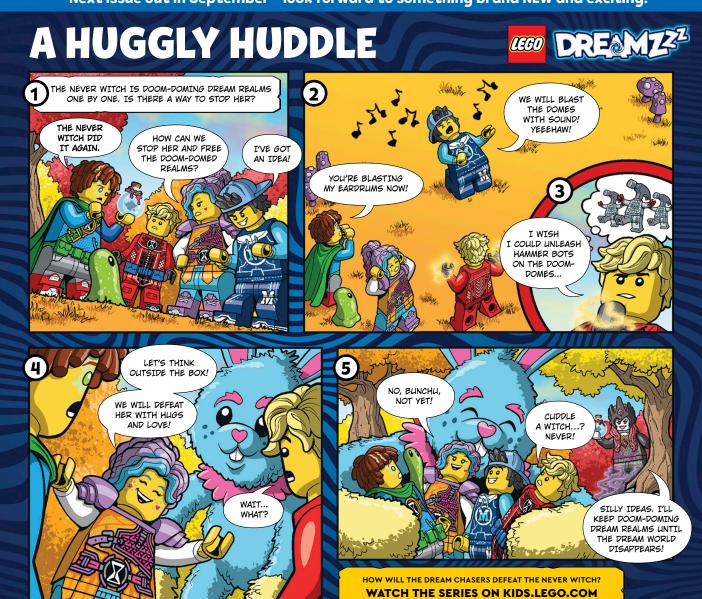

#### **Dear Grown-Ups!**

Show your child your favorite dance move, then ask them to share theirs! Can you combine the two and create your signature dance?





#### **MIX UP** THE MOVES!

Do it your way. Write in the numbers or draw the moves inside the spaces to create Gabby's special dance!













THESTANCE









#### **ANSWERS**

Welcome Spread, p. 3: Aliens are on pages 6, 19, 23

Space Quest, p. 6-7: Space Test #1: A. Space Test #2: B.

LEGO° Super Mario™, p. 8:



LEGO | Disney - The Lion King, p. 9:



LEGO | Disney - Inside Out, p. 9:



LEGO Friends, p. 10-11:



LEGO Creator, p. 17:



LEGO Animal Crossing™, p. 26:



LEGO City, p. 27:



Presorted Standard
U.S. Postage
PAID
LEGO Direct

Next issue out in September - look forward to something brand NEW and exciting!