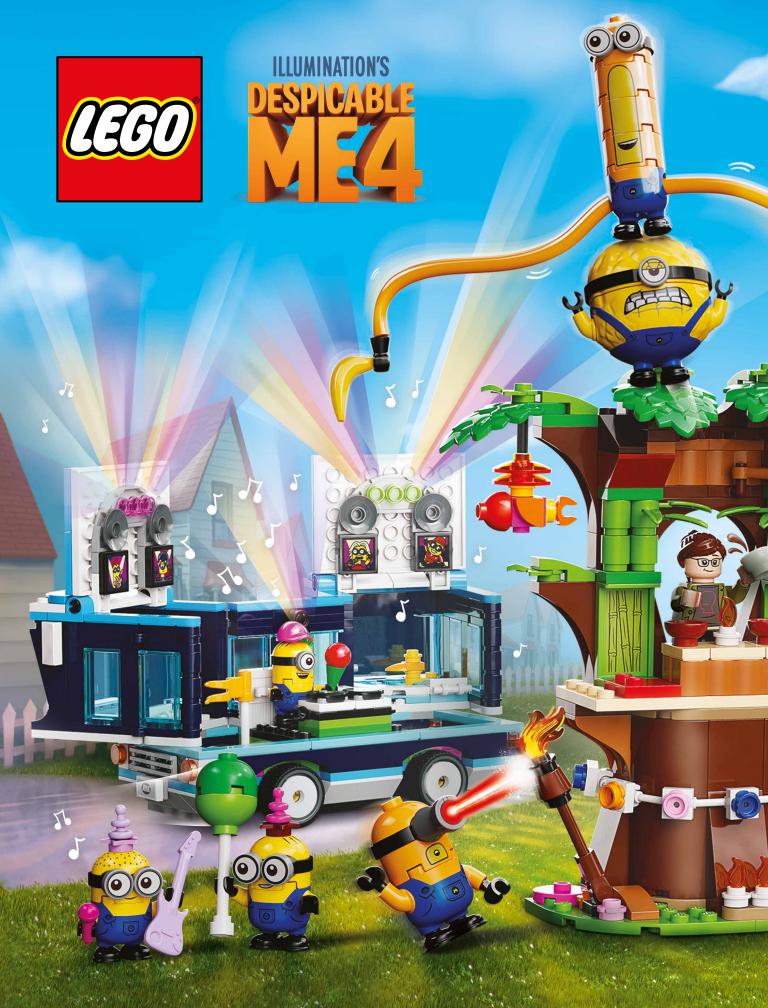

# DID YOU KNOW?

lego Friends

'Planet' means 'a wanderer' in ancient Greek. Earth is a planet because it orbits the Sun, but the Moon is a satellite because it circles the Earth!

Zac is putting up a tent.









It's your turn to go camping! What will you bring? Circle the things you like or draw your own!













Cup







Not all mini-doll figures are part of the set.



# EGO STAR WARS" STOR























HISSSSSSS





# WYLDFYRE: TIPS FOR MANAGING BIG EMOTIONS



When I lost my friend Kai, I felt really angry. I'm learning that taking deep breaths helps me calm down. How do you deal with big emotions? Draw or write about it in the scrolls below.







SAD



SCARED



CONFUSED



ANGRY

Why are you feeling this way?

What helps you deal with this feeling?





# 3...2...1...

What happens in zero gravity? Who were the first living beings to leave Earth and enter space? Read the fun facts to find out!

To leave Earth, a rocket needs to reach a speed of over 25,000 miles per hour (40,000 km/h). That's a lot of headwind!

**LEGO** CREATOR

When using a toilet, astronauts must buckle up. No floating away, please!

Spaceships are painted White to better reflect sunlight. Otherwise, the Sun's radiation would damage electronics and overheat the ship's interior.

As many as dogs have flown on space missions ...

> ... but the first living beings from Earth to reach space were actually tiny fruit flies!

25,000 mph (40,000 km/h) ...

... is how much taller astronauts

get in space.

returns to normal once they're back on Earth.

**Because of zero** g