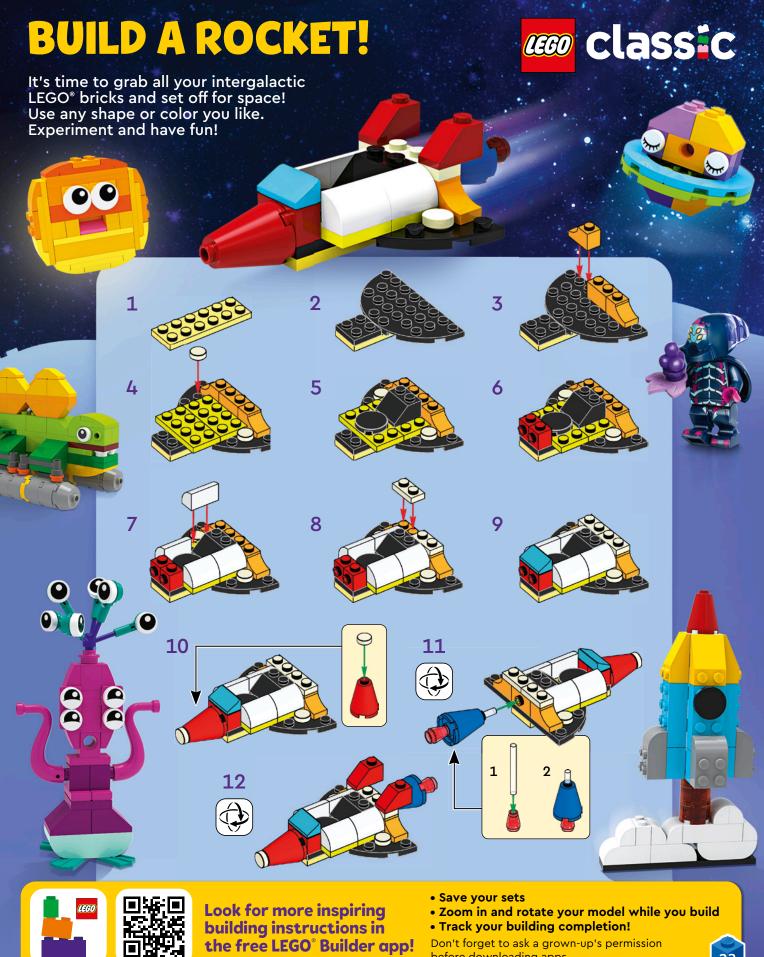

# 3...2...1...

What happens in zero gravity? Who were the first living beings to leave Earth and enter space? Read the fun facts to find out!

To leave Earth, a rocket needs to reach a speed of over 25,000 miles per hour (40,000 km/h). That's a lot of headwind!

**LEGO** CREATOR

When using a toilet, astronauts must buckle up. No floating away, please!

Spaceships are painted White to better reflect sunlight. Otherwise, the Sun's radiation would damage electronics and overheat the ship's interior.

As many as dogs have flown on space missions ...

> ... but the first living beings from Earth to reach space were actually tiny fruit flies!

25,000 mph (40,000 km/h) ...

... is how much taller astronauts

get in space.

returns to normal once they're back on Earth.

**Because of zero** gravity, in space

astronauts get

3% taller!

Their height

Fruit flies ...

... is the color of spaceships used to better reflect the Sun's radiation.

JOIN THEM UP!

3% ...

... were the first beings from Earth to enter space.

Connect the space facts to complete the sentences.

... is the speed a rocket needs to reach to escape Earth's gravity.

Not sure of the answers? Check page 27.