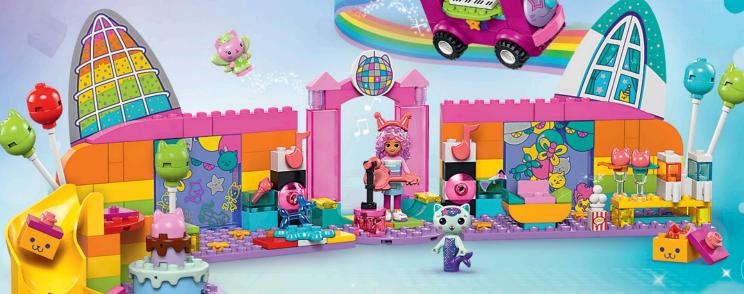

# DANCE WITH GABBY

Gabby is having a party at the top of her dollhouse. There are cat friends, music, and lots of fun! How should Gabby dance?

#### **Dear Grown-Ups!**

Show your child your favorite dance move, then ask them to share theirs! Can you combine the two and create your signature dance?

#### **MIX UP** THE MOVES!

Do it your way. Write in the numbers or draw the moves inside the spaces to create Gabby's special dance!

THESTANCE