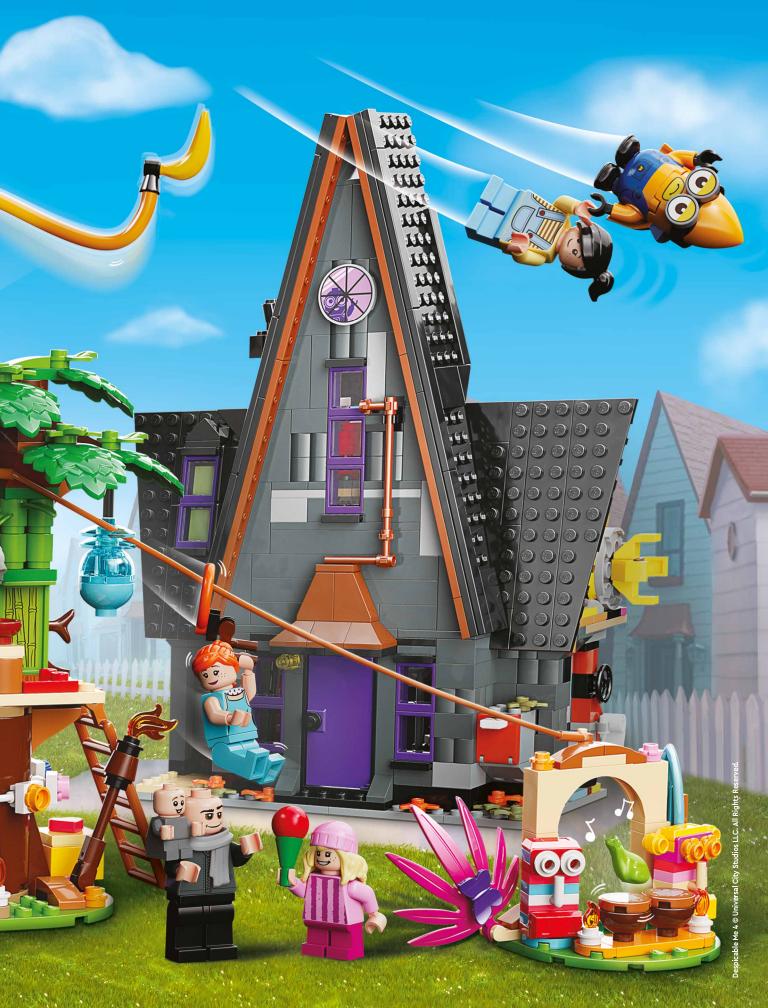

# DID YOU KNOW?

lego Friends

'Planet' means 'a wanderer' in ancient Greek. Earth is a planet because it orbits the Sun, but the Moon is a satellite because it circles the Earth!

Zac is putting up a tent.









It's your turn to go camping! What will you bring? Circle the things you like or draw your own!













Cup







Not all mini-doll figures are part of the set.



# EGO STAR WARS" STOR























HISSSSSSS





# WYLDFYRE: TIPS FOR MANAGING BIG EMOTIONS



When I lost my friend Kai, I felt really angry. I'm learning that taking deep breaths helps me calm down. How do you deal with big emotions? Draw or write about it in the scrolls below.







SAD



SCARED



CONFUSED



ANGRY

Why are you feeling this way?

What helps you deal with this feeling?





# 3...2...1...

What happens in zero gravity? Who were the first living beings to leave Earth and enter space? Read the fun facts to find out!

To leave Earth, a rocket needs to reach a speed of over 25,000 miles per hour (40,000 km/h). That's a lot of headwind!

**LEGO** CREATOR

When using a toilet, astronauts must buckle up. No floating away, please!

Spaceships are painted White to better reflect sunlight. Otherwise, the Sun's radiation would damage electronics and overheat the ship's interior.

As many as dogs have flown on space missions ...

> ... but the first living beings from Earth to reach space were actually tiny fruit flies!

25,000 mph (40,000 km/h) ...

... is how much taller astronauts

get in space.

returns to normal once they're back on Earth.

**Because of zero** gra