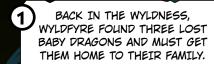

# WYLDFYRE: TIPS FOR MANAGING BIG EMOTIONS

When I lost my friend Kai, I felt really angry. I'm learning that taking deep breaths helps me calm down. How do you deal with big emotions? Draw or write about it in the scrolls below.