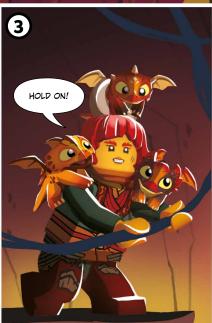

# WYLDFYRE: TIPS FOR MANAGING BIG EMOTIONS

When I lost my friend Kai, I felt really angry. I'm learning that taking deep breaths helps me calm down. How do you deal with big emotions? Draw or write about it in the scrolls below.