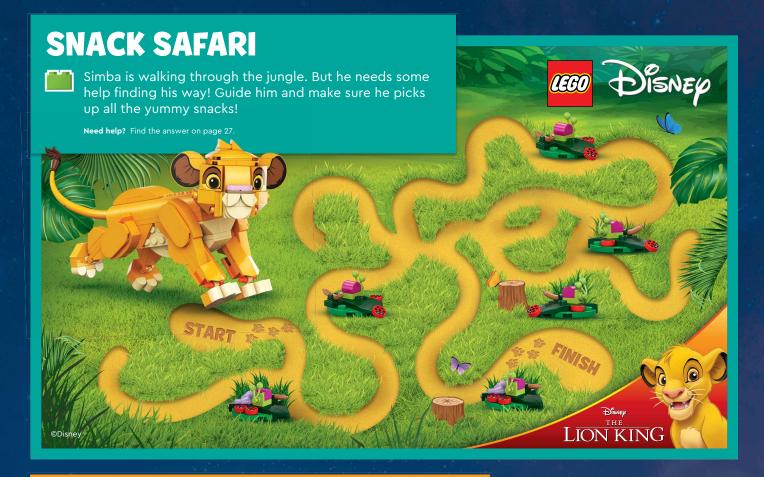

nifigure, DREAMZzz, the DREAMZzz logo, the FRIENDS logo, NINJAGO, the NINJAGO logo and the Brick and Knob configurations are trademarks and/or copyrights of the LEGO Group. 20204 The LEGO Group. All rights reserved.

# ARE YOU PUZZLED?

Activity pages are marked with bricks that tell you if the activity is easy, tricky, or somewhere in-between. Try them all and see how you do! Need help? Answers are on page 27.



LEVEL 1 Easy



LEVEL 2 In-between



LEVEL 3
Hard











Can you solve all four challenges in one go? You can also invite friends and try them together. Which one will you start with?

# **FOUR ADVENTURES**

#### A JUMBLE AT THE SHOP



What has Nabbit been up to while visiting Yellow Toad's Shop? He has mixed up all the shopping lists! Match the trolleys with numbers.









# **OUTDOOR FUN**

While Paisley and Sky get the fun going at the fire pit, Zac helps





#### **STARGAZING**

Not all the lights in the sky are stars. Some are planets! Did you know that Saturn has a set of rings around it? Jupiter's Great Red Spot is actually a massive storm, and Mars has big ice caps! Help Aliya and Nova match the right name to each planet.

Need help? Find the answer on page 27.

- 1. JUPITER
- 2. SATURN
- 3. MARS







# DID YOU KNOW?

lego Friends

'Planet' means 'a wanderer' in ancient Greek. Earth is a planet because it orbits the Sun, but the Moon is a satellite because it circles the Earth!

Zac is putting up a tent.









It's your turn to go camping! What will you bring? Circle the things you like or draw your own!













Cup







Not all mini-