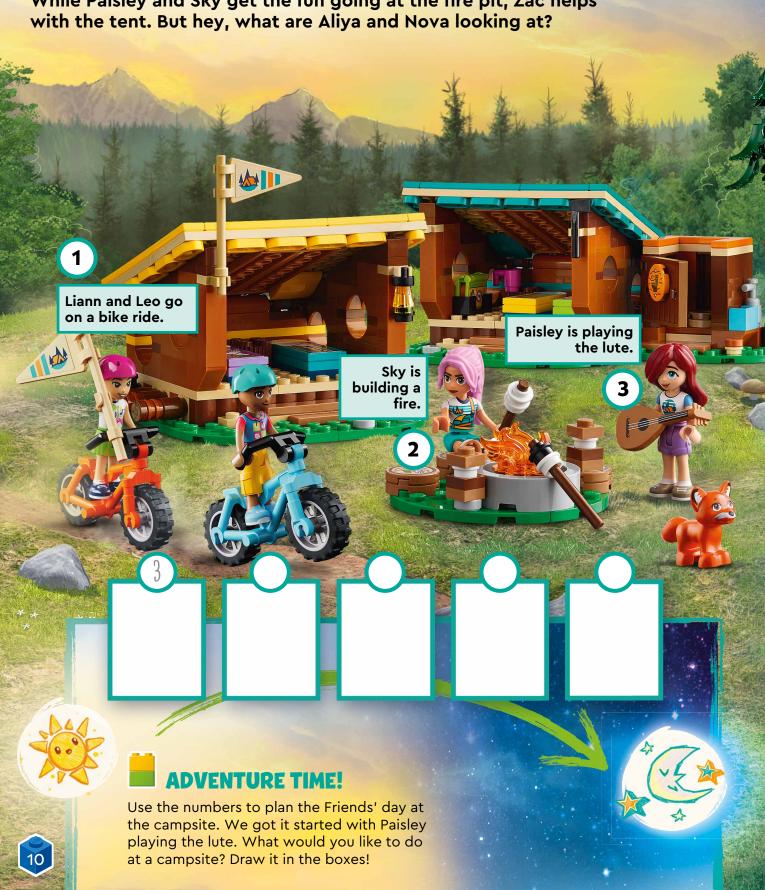

# **OUTDOOR FUN**

While Paisley and Sky get the fun going at the fire pit, Zac helps

#### **STARGAZING**

Not all the lights in the sky are stars. Some are planets! Did you know that Saturn has a set of rings around it? Jupiter's Great Red Spot is actually a massive storm, and Mars has big ice caps! Help Aliya and Nova match the right name to each planet.

# DID YOU KNOW?

lego Friends

'Planet' means 'a wanderer' in ancient Greek. Earth is a planet because it orbits the Sun, but the Moon is a satellite because it circles the Earth!

Zac is putting up a tent.