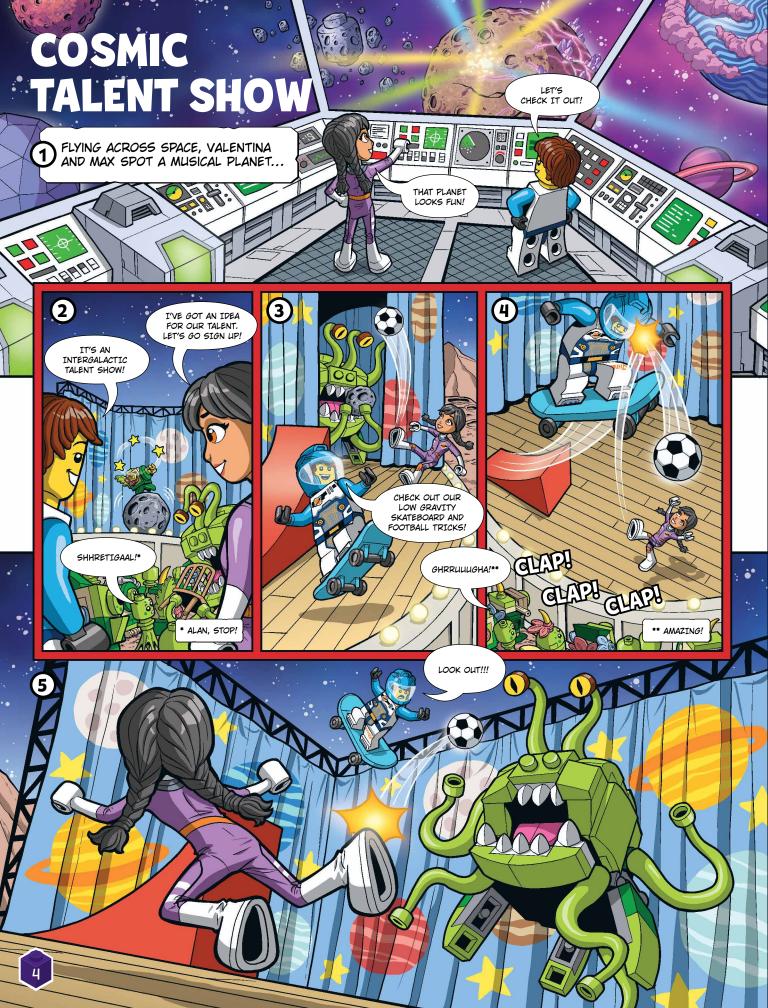

#### THE ADVENTURES OF MAX

GHIRLI UMM! [MMM, A PIZZA!]

The aliens are here! They landed inside the Magazine and are now lost. Can you find them? Look for them inside and check the ones you have found.