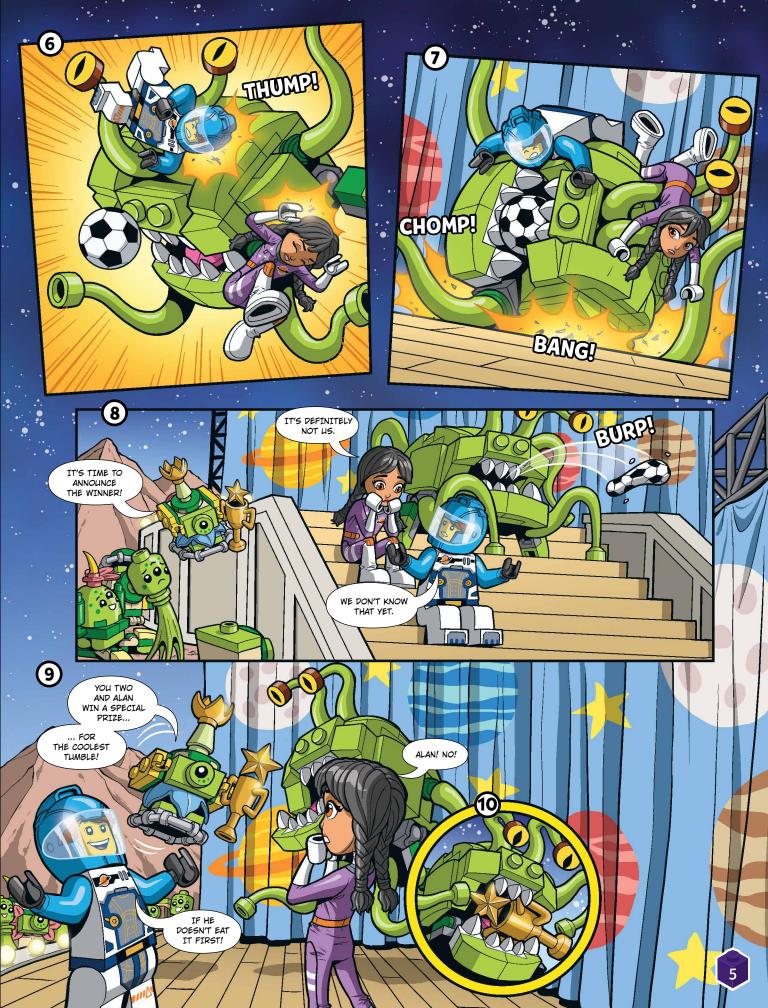

#### THE ADVENTURES OF MAX

GHIRLI UMM! [MMM, A PIZZA!]

The aliens are here! They landed inside the Magazine and are now lost. Can you find them? Look for them inside and check the ones you have found.