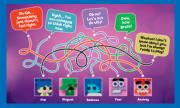

# WYLDFYRE: TIPS FOR MANAGING BIG EMOTIONS

When I lost my friend Kai, I felt really angry. I'm learning that taking deep breaths helps me calm down. How do you deal with big emotions? Draw or write about it in the scrolls below.

SAD

SCARED

CONFUSED

ANGRY

Why are you feeling this way?

What helps you deal with this feeling?