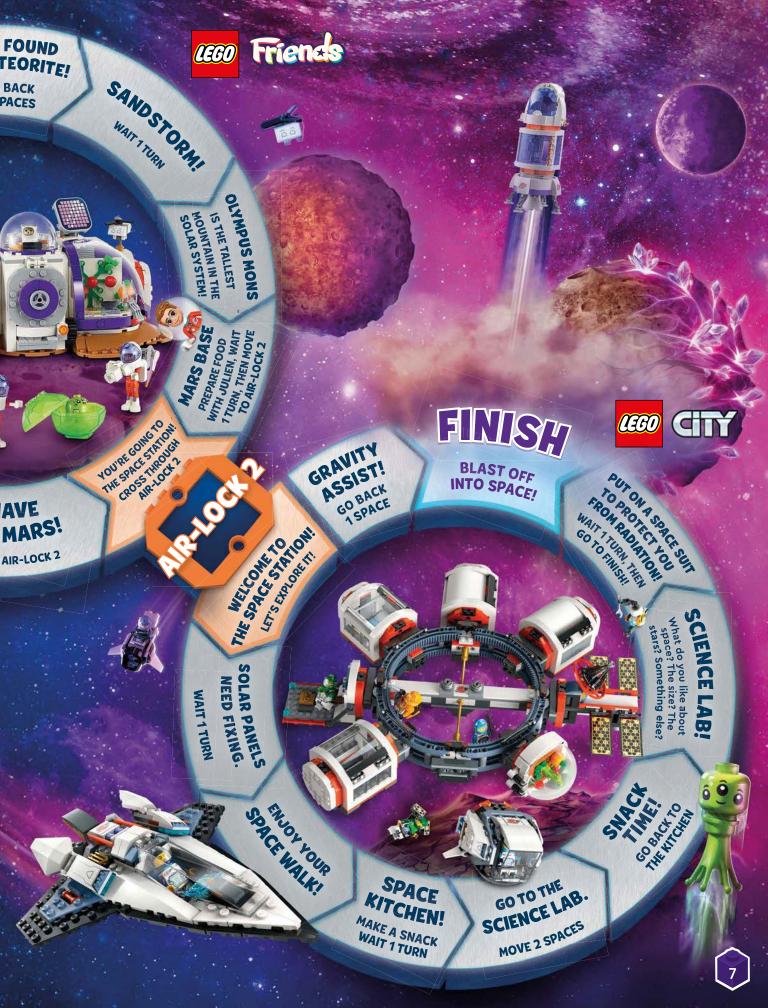

#### **ANSWERS**

Welcome Spread, p. 3: Aliens are on pages 6, 19, 23

Space Quest, p. 6-7: Space Test #1: A. Space Test #2: B.

LEGO° Super Mario™, p. 8:

LEGO | Disney - The Lion King, p. 9:

LEGO | Disney - Inside Out, p. 9: