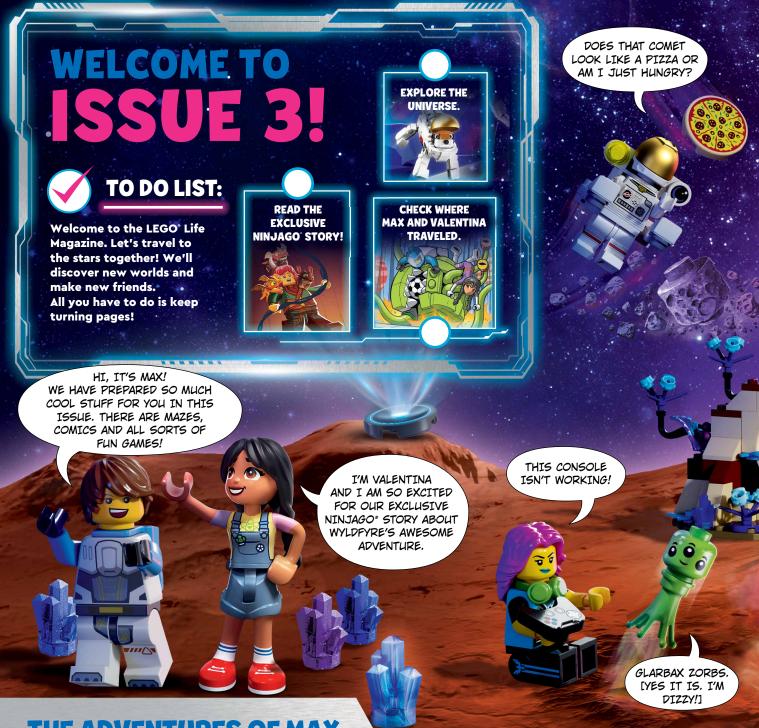

#### THE ADVENTURES OF MAX

GHIRLI UMM! [MMM, A PIZZA!]

The aliens are here! They landed inside the Magazine and are now lost. Can you find them? Look for them inside and check the ones you have found.

# ARE YOU PUZZLED?

Activity pages are marked with bricks that tell you if the activity is easy, tricky, or somewhere in-between. Try them all and see how you do! Need help? Answers are on page 27.

LEVEL 1 Easy

LEVEL 2 In-between

LEVEL 3
Hard

Can you solve all four challenges in one go? You can also invite friends and try them together. Which one will you start with?

# **FOUR ADVENTURES**

#### A JUMBLE AT THE SHOP

What has Nabbit been up to while visiting Yellow Toad's Shop? He has mixed up all the shopping lists! Match the trolleys with numbers.

#### **STARGAZING**

Not all the lights in the sky are stars. Some are planets! Did you know that Saturn has a set of rings around it? Jupiter's Great Red Spot is actually a massive storm, and Mars has big ice caps! Help Aliya and Nova match the right name to each planet.

# WYLDFYRE: TIPS FOR MANAGING BIG EMOTIONS

When I lost my friend Kai, I felt really angry. I'm learning that taking deep breaths helps me calm down. How do you deal with big emotions? Draw or write about it in the scrolls below.