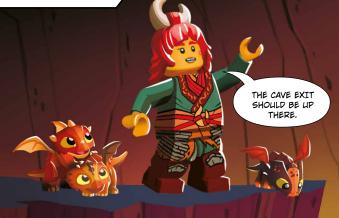

# WYLDFYRE: TIPS FOR MANAGING BIG EMOTIONS

When I lost my friend Kai, I felt really angry. I'm learning that taking deep breaths helps me calm down. How do you deal with big emotions? Draw or write about it in the scrolls below.