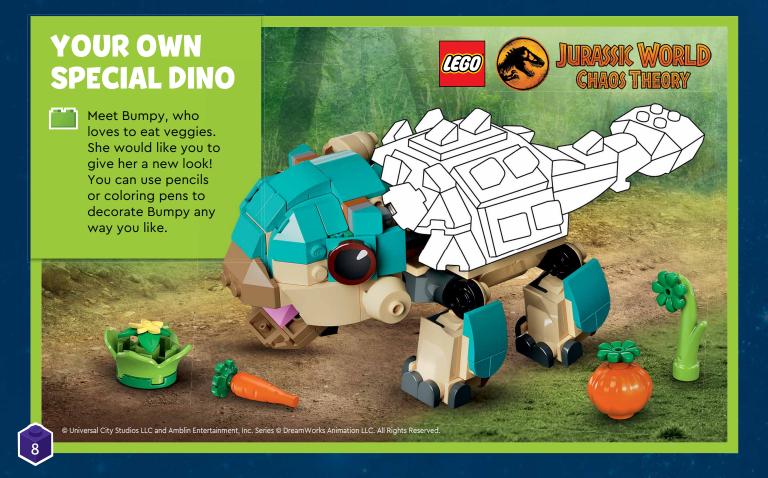

Minifigure, DREAMZzz, the DREAMZzz logo, the FRIENDS logo, NINJAGO, the NINJAGO logo and the Brick and Knob configurations are trademarks and/or copyrights of the LEGO Group. 20204 The LEGO Group. All rights reserved.

# ARE YOU PUZZLED?

Activity pages are marked with bricks that tell you if the activity is easy, tricky, or somewhere in-between. Try them all and see how you do! Need help? Answers are on page 27.



LEVEL 1 Easy



LEVEL 2 In-between



LEVEL 3
Hard











Can you solve all four challenges in one go? You can also invite friends and try them together. Which one will you start with?

# **FOUR ADVENTURES**

#### A JUMBLE AT THE SHOP



What has Nabbit been up to while visiting Yellow Toad's Shop? He has mixed up all the shopping lists! Match the trolleys with numbers.









# **OUTDOOR FUN**

While Paisley and Sky get the fun going at the fire pit, Zac helps





#### **STARGAZING**

Not all the lights in the sky are stars. Some are planets! Did you know that Saturn has a set of rings around it? Jupiter's Great Red Spot is actually a massive storm, and Mars has big ice caps! Help Aliya and Nova match the right name to each planet.

Need help? Find the answer on page 27.

- 1. JUPITER
- 2. SATURN
- 3. MARS







# DID YOU KNOW?

lego Friends

'Planet' means 'a wanderer' in ancient Greek. Earth is a planet because it orbits the Sun, but the Moon is a satellite because it circles the Earth!

Zac is putting up a tent.









It's your turn to go camping! What will you bring? Circle the things you like or draw your own!













Cup







Not all min