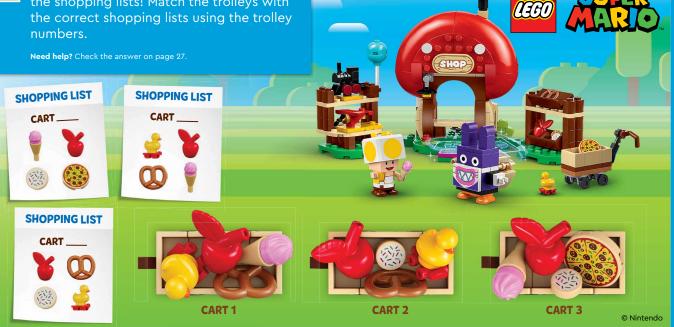

#### A JUMBLE AT THE SHOP

What has Nabbit been up to while visiting Yellow Toad's Shop? He has mixed up all the shopping lists! Match the trolleys with numbers.