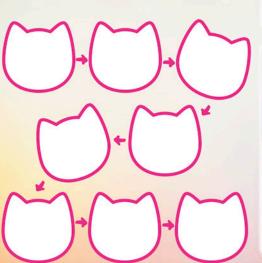

# DANCE WITH GABBY

Gabby is having a party at the top of her dollhouse. There are cat friends, music, and lots of fun! How should Gabby dance?

#### **MIX UP** THE MOVES!

Do it your way. Write in the numbers or draw the moves inside the spaces to create Gabby's special dance!

THESTANCE