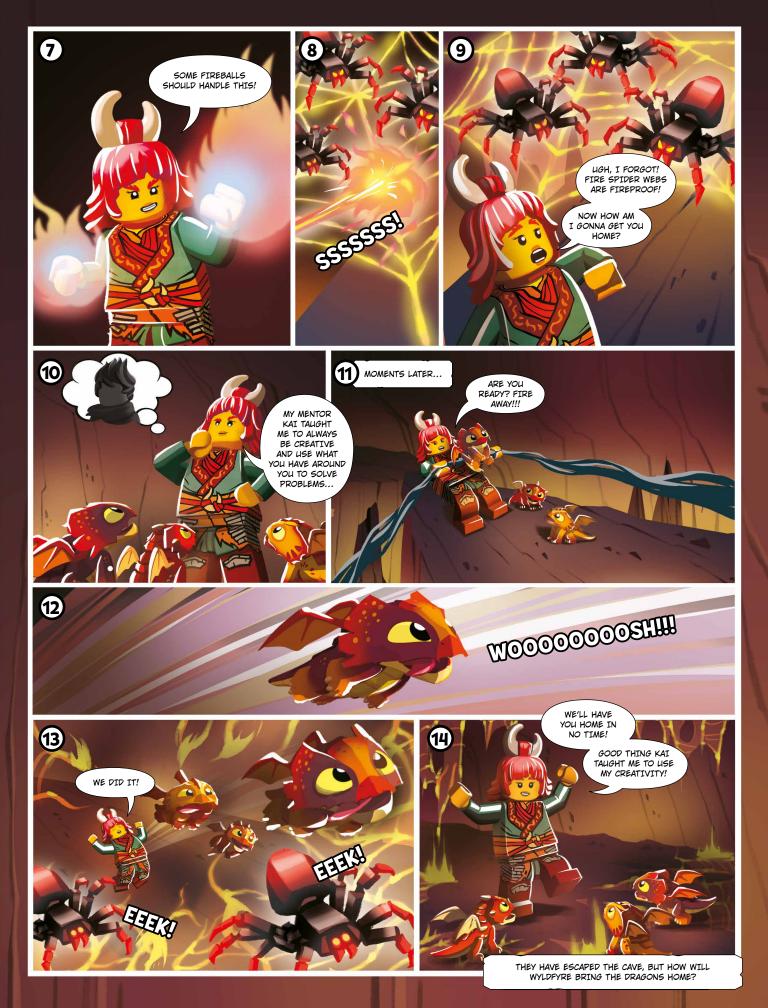

# WYLDFYRE: TIPS FOR MANAGING BIG EMOTIONS

When I lost my friend Kai, I felt really angry. I'm learning that taking deep breaths helps me calm down. How do you deal with big emotions? Draw or write about it in the scrolls below.