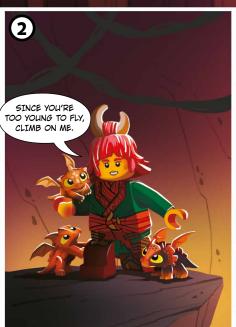

# WYLDFYRE: TIPS FOR MANAGING BIG EMOTIONS

When I lost my friend Kai, I felt really angry. I'm learning that taking deep breaths helps me calm down. How do you deal with big emotions? Draw or write about it in the scrolls below.