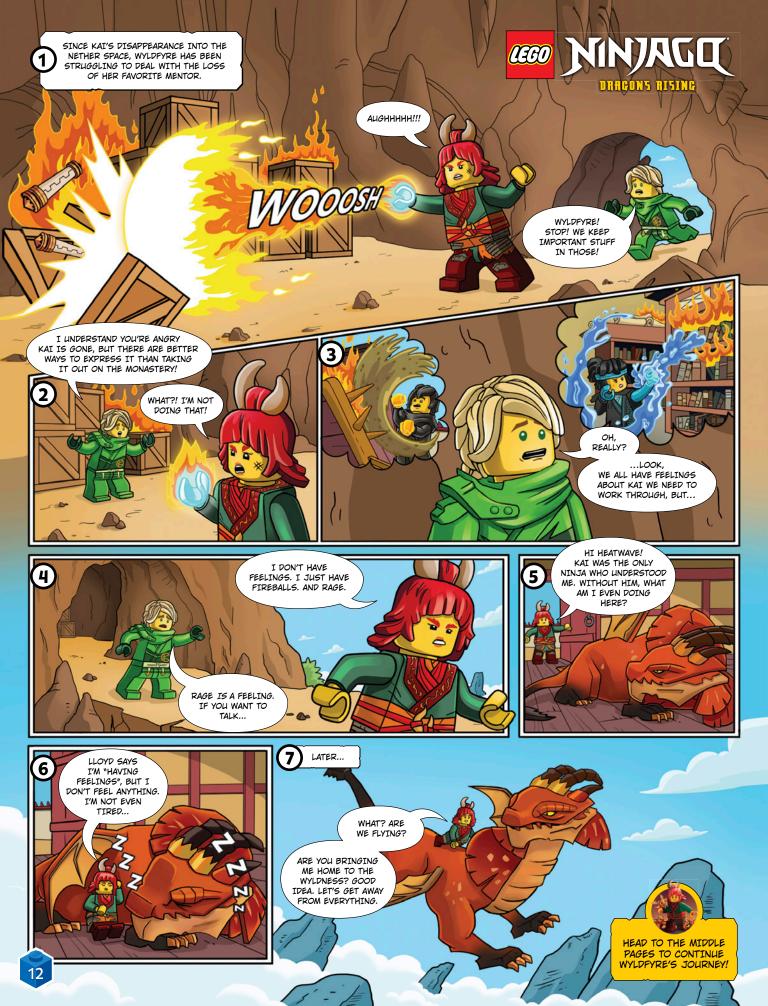

# WYLDFYRE: TIPS FOR MANAGING BIG EMOTIONS

When I lost my friend Kai, I felt really angry. I'm learning that taking deep breaths helps me calm down. How do you deal with big emotions? Draw or write about it in the scrolls below.

SAD

SCARED

CONFUSED

ANGRY

Why are you feeling this way?

What helps you deal with this feeling?