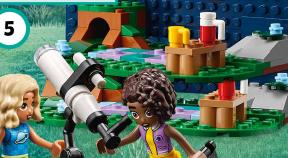

#### **STARGAZING**

Not all the lights in the sky are stars. Some are planets! Did you know that Saturn has a set of rings around it? Jupiter's Great Red Spot is actually a massive storm, and Mars has big ice caps! Help Aliya and Nova match the right name to each planet.

Need help? Find the answer on page 27.

- 1. JUPITER
- 2. SATURN
- 3. MARS