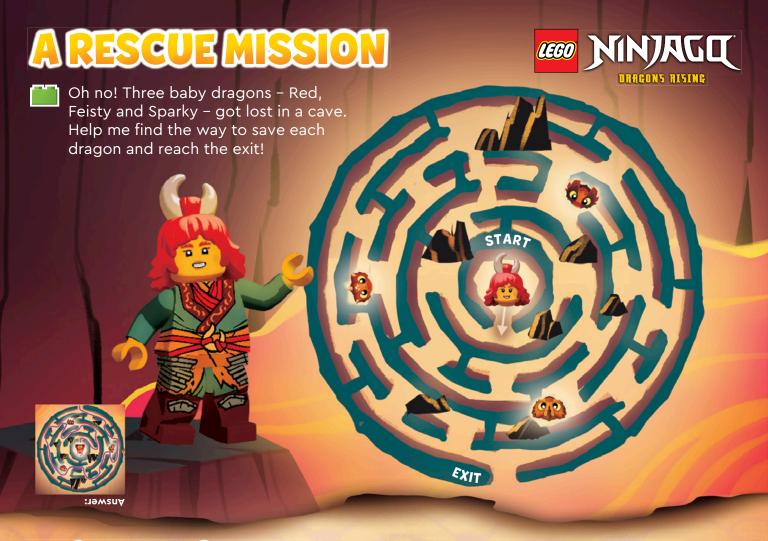

#### **STARGAZING**

Not all the lights in the sky are stars. Some are planets! Did you know that Saturn has a set of rings around it? Jupiter's Great Red Spot is actually a massive storm, and Mars has big ice caps! Help Aliya and Nova match the right name to each planet.

Need help? Find the answer on page 27.

- 1. JUPITER
- 2. SATURN
- 3. MARS







# DID YOU KNOW?

lego Friends

'Planet' means 'a wanderer' in ancient Greek. Earth is a planet because it orbits the Sun, but the Moon is a satellite because it circles the Earth!

Zac is putting up a tent.









It's your turn to go camping! What will you bring? Circle the things you like or draw your own!













Cup







Not all mini-doll figures are part of the set.



# EGO STAR WARS" STOR























HISSSSSSS





# WYLDFYRE: TIPS FOR MANAGING BIG EMOTIONS



When I lost my friend Kai, I felt really angry. I'm learning that taking deep breaths helps me calm down. How do you deal with big emotions? Draw or write about it in the scrolls below.







SAD



SCARED



CONFUSED



ANGRY

Why are you feeling this way?

What helps you deal with this feeling?





# 3...2...1...

What happens in zero gravity? Who were the first living beings to leave Earth and enter space? Read the fun facts to find out!

To leave Earth, a rocket needs to reach a speed of over 25,000 miles per hour (40,000 km/h). That's a lot of headwind!

**LEGO** CREATOR

When using a toilet, astronauts must buckle up. No floating away, please!

Spaceships are painted White to better reflect sunlight. Otherwise, the Sun's radiation wou