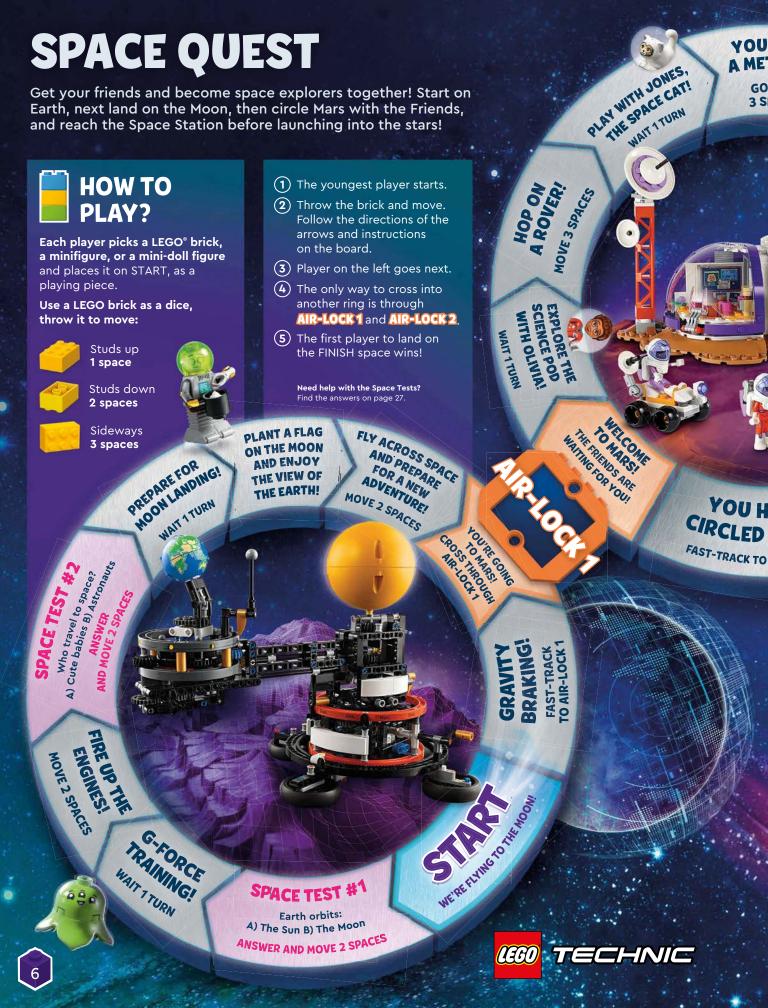

#### **ANSWERS**

Welcome Spread, p. 3: Aliens are on pages 6, 19, 23

Space Quest, p. 6-7: Space Test #1: A. Space Test #2: B.

LEGO° Super Mario™, p. 8:

LEGO | Disney - The Lion King, p. 9:

LEGO | Disney - Inside Out, p. 9: