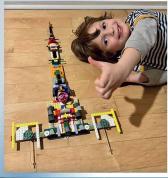

LEGO® Rocket Launch Pad Noah, age 6, France

Spaceship Destroyer

Jayden, age 7,

My Spaceship

Parker, age 8,

United States

Australia

Mega Avatar Robot Nathan, age 6,